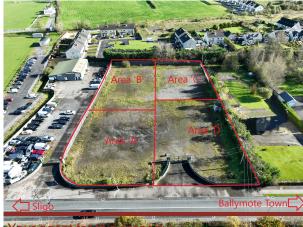

## **Property Description**

Fully enclosed commercial yard to let with excellent access conveniently located on the outskirts of Ballymote and within five kilometres of N17 and a twenty minutes drive of Sligo and Boyle and thirty minutes to Carrick on Shannon. The unit can be subdivided or let as one lot, depending on tenants' requirements. The unit is secure with perimeter security fencing and good access. Optional sub division as per map attached. Full details on request.

Area A

Area B

Area C

Area D

Location: Ballymote sligo

Your agent for this property