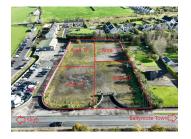

## **Property Description**

Fully enclosed commercial yard to let with excellent access conveniently located on the outskirts of Ballymote and within five kilometres of N17 and a twenty minutes drive of Sligo and Boyle and thirty minutes to Carrick on Shannon. The unit can be subdivided or let as one lot, depending on tenants' requirements. The unit is secure with perimeter security fencing and good access. Optional sub division as per map attached. Full details on request.

Area A

Area B

Area C

Area D

Location: Ballymote sligo

Your agent for this property