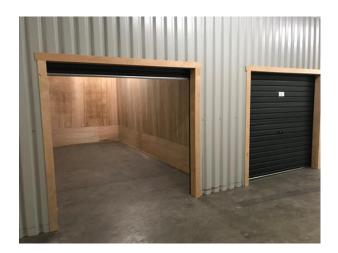

**Self-Storage** - Suitable for a range of storage requirements including House Movers, Down-Sizers; Business Stock; On-Line Sales; Ebayers; Archived Files etc.

Our Storage facility is located inside a ground floor 20,000 sq ft warehouse unit which has been divided into numerous sub-units, each with its own secure lockable roller door or double door access and plywood or metal sheeted inside.

## Standard Units - Roller Shutter Doors:

• L / W - c.3m x 4m - 12m<sup>2</sup> / 130 sq ft - £200 / month incl. VAT

<u>Larger Units - Double Doors:</u>

• J3/4 - 20m2 / 215 sq ft - £250 / month incl. VAT

• A1 - c.11m x 4.7m - 52m<sup>2</sup> / 555 sq ft - £400 / month incl. VAT

<u>Smaller Units Occasionally Available.</u>

Each Licensee has their own keys to the facility and to their individual unit, and access is available 24/7/365. Kilroot has Manned Security with extensive CCTV and External Floodlighting.

Kilroot Self-Storage - Range of New Units - Ideal for House Movers / Downsizers / Business Stock / On-Line Sales
Ebay-ers / Archive Files etc... 24/7/365 Access.... Larger Units Sometimes Available
FOR FURTHER INFORMATION PLEASE CONTACT THE KILROOT ESTATE OFFICE