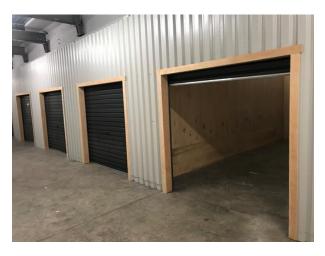

**Self-Storage** - Suitable for a range of storage requirements including House Movers, Down-Sizers; Business Stock; On-Line Sales; Ebayers; Archived Files etc.

Our Storage facility is located inside a ground floor 20,000 sq ft warehouse unit which has been divided into numerous sub-units, each with its own secure lockable roller door or double door access and plywood or metal sheeted inside.

## Standard Units - Roller Shutter Doors:

• L / W - c.3m x 4m - 12m<sup>2</sup> / 130 sq ft - £200 / month incl. VAT

<u>Larger Units - Double Doors:</u>

• J3/4 - 20m2 / 215 sq ft - £250 / month incl. VAT

• A1 - c.11m x 4.7m - 52m<sup>2</sup> / 555 sq ft - £400 / month incl. VAT

<u>Smaller Units Occasionally Available.</u>

Each Licensee has their own keys to the facility and to their individual unit, and access is available 24/7/365. Kilroot has Manned Security with extensive CCTV and External Floodlighting.

Kilroot Self-Storage - Range of New Units - Ideal for House Movers / Downsizers / Business Stock / On-Line Sales
Ebay-ers / Archive Files etc... 24/7/365 Access.... Larger Units Sometimes Available
FOR FURTHER INFORMATION PLEASE CONTACT THE KILROOT ESTATE OFFICE