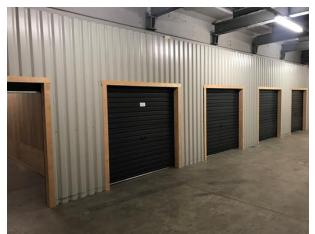

**Self-Storage** - Suitable for a range of storage requirements including House Movers, Down-Sizers; Business Stock; On-Line Sales; Ebayers; Archived Files etc.

Our Storage facility is located inside a ground floor 20,000 sq ft warehouse unit which has been divided into numerous sub-units, each with its own secure lockable roller door or double door access and plywood or metal sheeted inside.

## Standard Units - Roller Shutter Doors:

• L / W - c.3m x 4m - 12m<sup>2</sup> / 130 sq ft - £200 / month incl. VAT

<u>Larger Units - Double Doors:</u>

• J3/4 - 20m2 / 215 sq ft - £250 / month incl. VAT

• A1 - c.11m x 4.7m - 52m<sup>2</sup> / 555 sq ft - £400 / month incl. VAT

<u>Smaller Units Occasionally Available.</u>

Each Licensee has their own keys to the facility and to their individual unit, and access is available 24/7/365. Kilroot has Manned Security with extensive CCTV and External Floodlighting.

Kilroot Self-Storage - Range of New Units - Ideal for House Movers / Downsizers / Business Stock / On-Line Sales
Ebay-ers / Archive Files etc... 24/7/365 Access.... Larger Units Sometimes Available
FOR FURTHER INFORMATION PLEASE CONTACT THE KILROOT ESTATE OFFICE