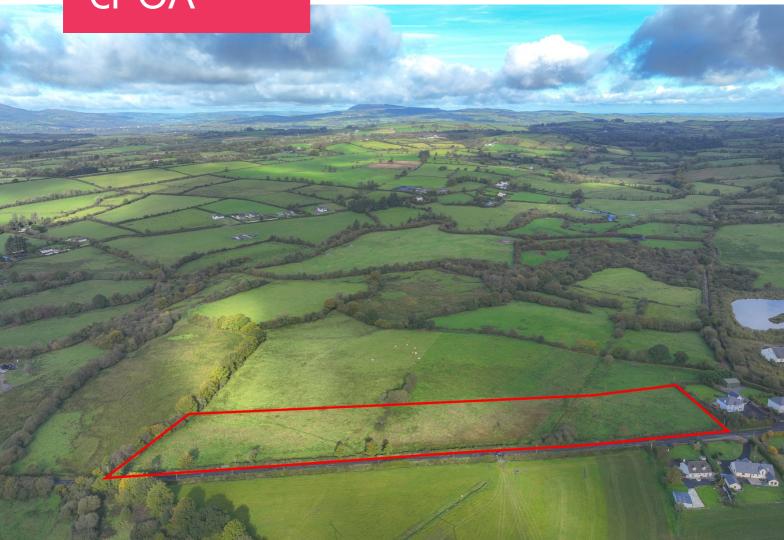

# For Sale By Private Treaty

Guide Price

Roadside Agricultural Lands c. 6.4 acres

## Description

Roadside Agricultural Lands c. 6.4 acres contained in one block a short distance from Newport and Toor. The lands have extensive road frontage and while presently used for agricultural purposes, they have some future site potential, subject to the relevant planning. An ideal opportunity to acquire a compact plot of land in a scenic location. Full Details from the agent.