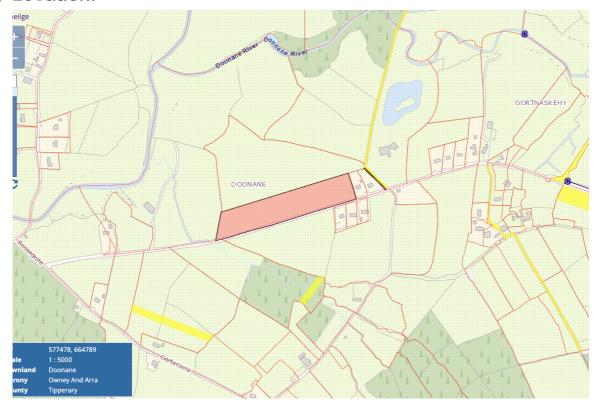

#### Location:

#### Directions

From Newport turn left in the Square, At the graveyard keep right and then take next left. Proceed straight on to fork in the road and veer right, than keep left on main road and the lands are a short distance on the left with sign thereon. 5.5km Newport

Sat Nav: 52.73323709222124, -8.343868722811703