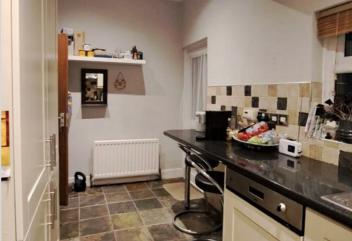

Entering the property you can see most of the original features have been saved, with a sweeping banister, tall skirtings, heavy door and beautiful architrave. The home has a lounge with a feature fireplace, a separate dining room and a modern kitchen. Upstairs are 3 bedrooms and a family bathroom.