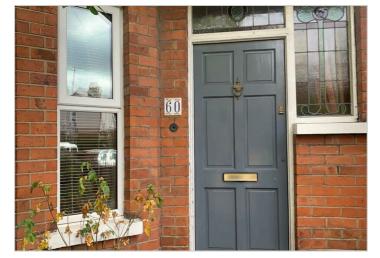

Entering the property you can see most of the original features have been saved, with a sweeping banister, tall skirtings, heavy door and beautiful architrave. The home has a lounge with a feature fireplace, a separate dining room and a modern kitchen. Upstairs are 3 bedrooms and a family bathroom.