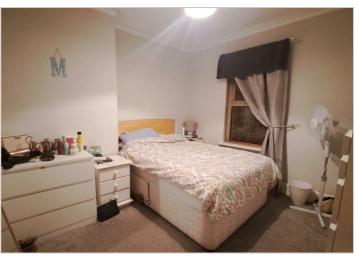

Entering the property you can see most of the original features have been saved, with a sweeping banister, tall skirtings, heavy door and beautiful architrave. The home has a lounge with a feature fireplace, a separate dining room and a modern kitchen. Upstairs are 3 bedrooms and a family bathroom.