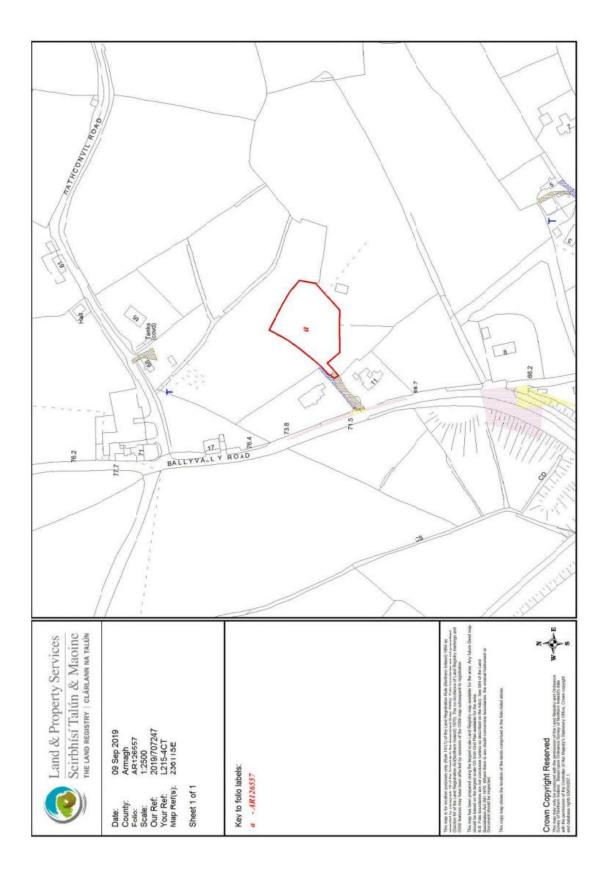

## AREA / ACCESS

The site extends to approximately 0.8 acres and the successful purchaser will have a right of access over the laneway and shown on the attached land registry map.

## □ SITE MAP