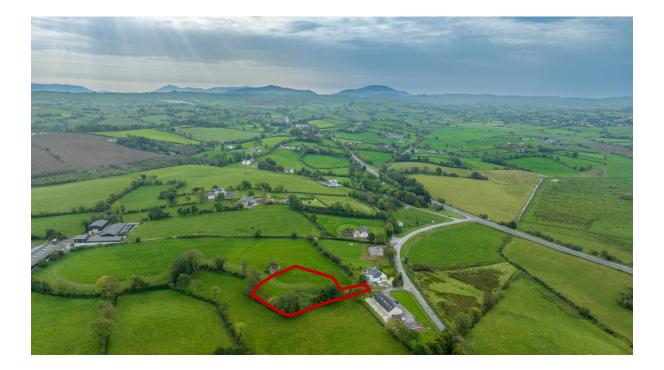

FOR SALE

G/23/103

BALLYVALLY ROAD LOUGHGILLY CO. ARMAGH

APPROVED BUILDING SITE EXTENDING TO APPROXIMATELY 0.8 ACRES FOR SALE

This site is situated approx. 3 miles from Markethill, offering excellent views of the surrounding views of the countryside.

## AREA / ACCESS

The site extends to approximately 0.8 acres and the successful purchaser will have a right of access over the laneway and shown on the attached land registry map.