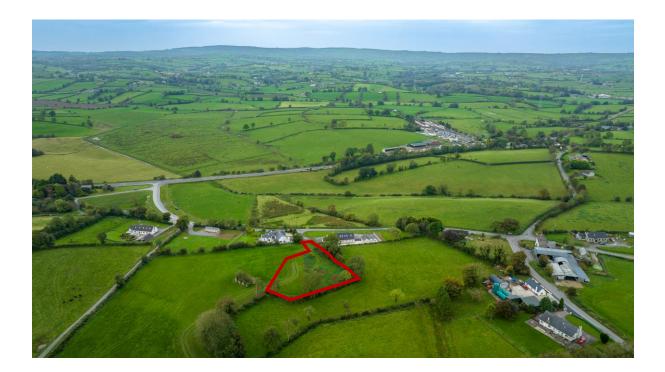

FOR SALE

G/23/103

BALLYVALLY ROAD LOUGHGILLY CO. ARMAGH

APPROVED BUILDING SITE EXTENDING TO APPROXIMATELY 0.8 ACRES FOR SALE

This site is situated approx. 3 miles from Markethill, offering excellent views of the surrounding views of the countryside.

## AREA / ACCESS

The site extends to approximately 0.8 acres and the successful purchaser will have a right of access over the laneway and shown on the attached land registry map.