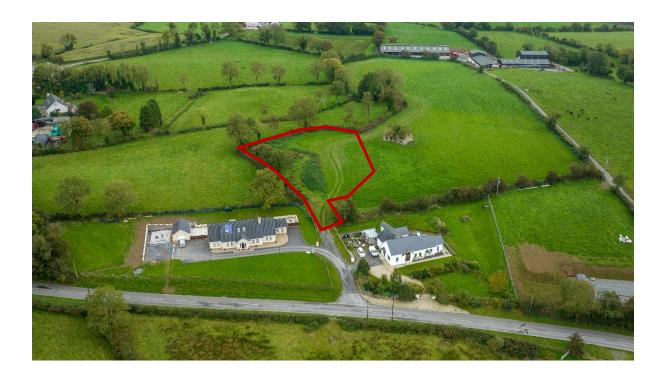

FOR SALE

G/23/103

BALLYVALLY ROAD LOUGHGILLY CO. ARMAGH

APPROVED BUILDING SITE EXTENDING TO APPROXIMATELY 0.8 ACRES FOR SALE

This site is situated approx. 3 miles from Markethill, offering excellent views of the surrounding views of the countryside.

## AREA / ACCESS

The site extends to approximately 0.8 acres and the successful purchaser will have a right of access over the laneway and shown on the attached land registry map.