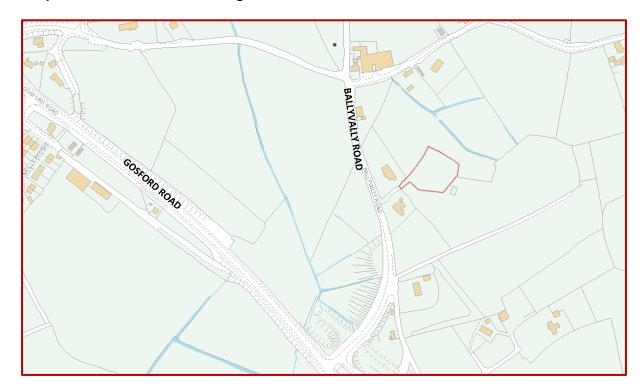

## **LOCATION**

From Markethill take the Gosford road travel approx 3 miles towards Newry, turn left onto the Ballyvally Road. Travel a short distance on Ballyvally Road and the subject site is located on the right handside.

## □ SITE MAP