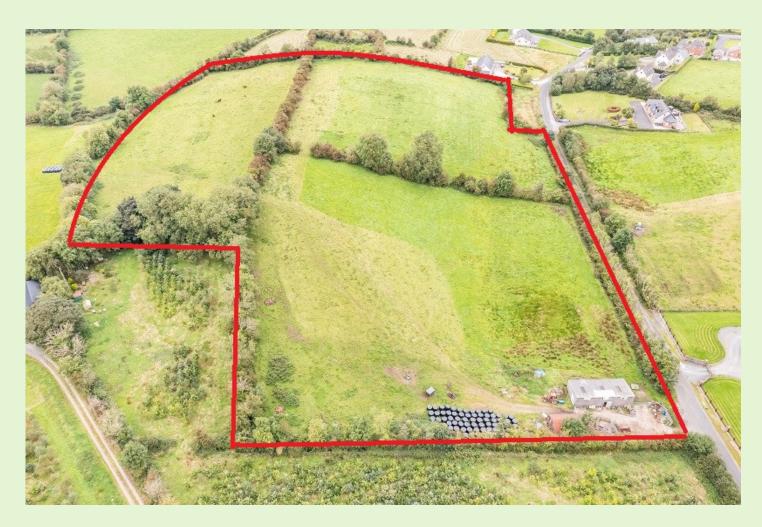

## Galbolie Bailieborough 10.66 Acres / 4.31 Hectares

## Roadside Lands with Farm Buildings Along link road between Galbolie Road & Virginia Road Offering potential

## 3 Pen Slatted Shed

- . Storage Shed
- . Concrete Yard

Opposite Eircode A82 YX58
Watch out for The Agents Signs

Part of Folio CN 2680 F Serviced by Group Water Scheme

All enquiries and order to view through Sole Agent
Peter Murtagh Chartered Surveyors Auctioneers & Agents
042 966 5355 info@petermurtagh.ie www.petermurtagh.ie
PSRA Licence No 001292