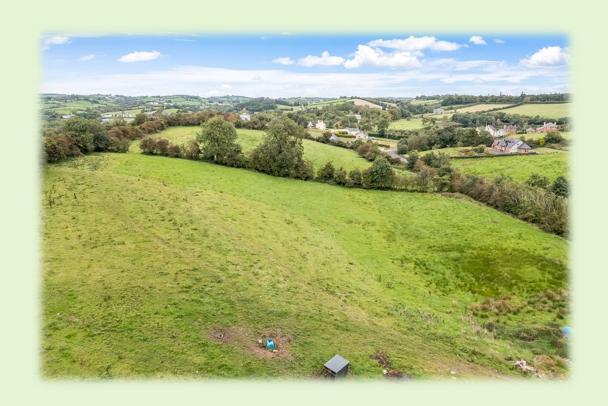

## Galbolie Bailieborough 10.66 Acres / 4.31 Hectares

## Roadside Lands with Farm Buildings Along link road between Galbolie Road & Virginia Road Offering potential