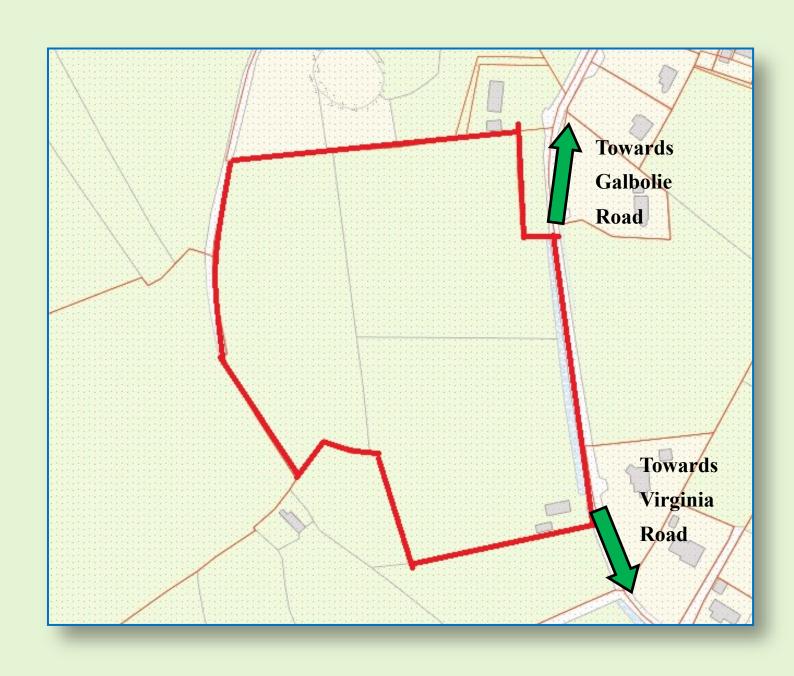

## Galbolie Bailieborough 10.66 Acres / 4.31 Hectares

## Roadside Lands with Farm Buildings Along link road between Galbolie Road & Virginia Road Offering potential