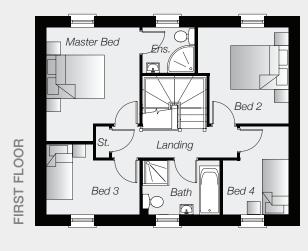

## Entrance Hall with separate WC Master Bedroom (max) 12'7" x 10'4" 15'5" x 10'4" Ensuite Lounge 15'9" x 8'9" 12'7" x 10'0" Family Bedroom 2 (max) Kitchen / Dining 17'3" x 11'11" Bedroom 3 (max) 10'4" x 7'9" 9'5" x 4'11" 9'8" x 7'3" Utility Bedroom 4 (max) Bathroom

FIRST FLOOR

TOTAL FLOOR AREA 1,299 sq. ft. approx.

Telephone 028 9059 5555 www.simonbrien.com

Telephone 028 9065 5555 www.reedsrains.co.uk

www.laganhomes.com