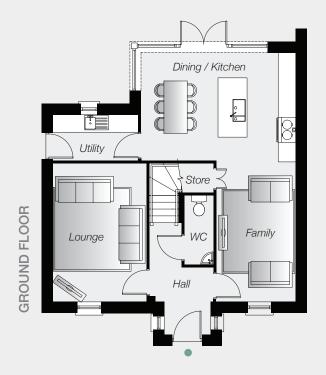

## **GROUND FLOOR**

## Entrance Hall with separate WC Master Bedroom (max) 12'7" x 10'4" 15'5" x 10'4" Ensuite Lounge 15'9" x 8'9" 12'7" x 10'0" Family Bedroom 2 (max) Kitchen / Dining 17'3" x 11'11" Bedroom 3 (max) 10'4" x 7'9" 9'5" x 4'11" 9'8" x 7'3" Utility Bedroom 4 (max) Bathroom