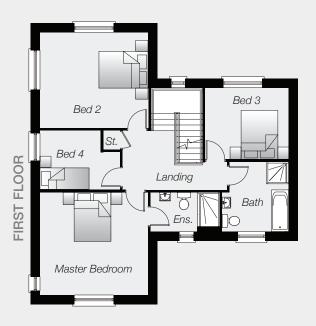

## FIRST FLOOR

| '3" x 13'6" |
|-------------|
|             |
| '3" x 12'6" |
| '0" x 9'5"  |
| '6" x 7'10" |
|             |
| ·;          |

Lagan eHomes have been designed to be more sustainable by retaining heat and saving on energy bills. The energy efficiency of these homes is achieved by using thermally efficient insulation, highly thermal doors and windows and the latest in heating technology.