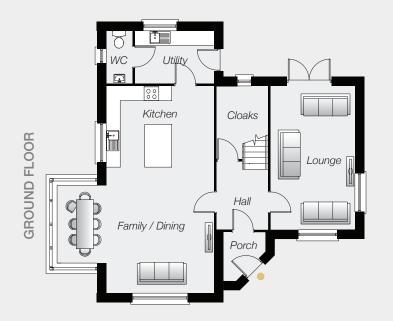

Type GL: Site 2





## **GROUND FLOOR**

## FIRST FLOOR

| '3" x 13'6" |
|-------------|
|             |
| '3" x 12'6" |
| '0" x 9'5"  |
| '6" x 7'10" |
|             |
| ·;          |

Lagan eHomes have been designed to be more sustainable by retaining heat and saving on energy bills. The energy efficiency of these homes is achieved by using thermally efficient insulation, highly thermal doors and windows and the latest in heating technology.

These particulars do not constitute any part of an offer or contract. None of the statements contained in these particulars are to be relied on as statements or representations of fact and intending purchasers must satisfy themselves by inspection or otherwise as to the correctness of each of the statements contained in these particulars. All measurements of area a