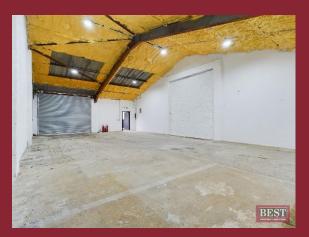

#### **ACCOMMODATION**

Unit 1 - 2043 SQFT NIA

### **KEY FEATURES**

- Communal private parking
- Electric shutter
- Secure premises