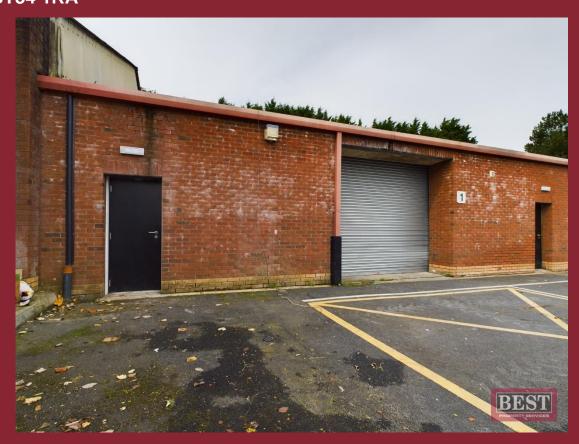

G/23/097

**TO LET** 

Unit 1 Rathfriland Road Carneyhaugh Industrial Estate Newry BT34 1RA

INDUSTRIAL UNIT IN CLOSE PROXIMITY TO CITY CENTRE (2043 SQFT NIA)

www.bestpropertyservices.com

#### **ACCOMMODATION**

Unit 1 - 2043 SQFT NIA

### **KEY FEATURES**

- Communal private parking
- Electric shutter
- Secure premises