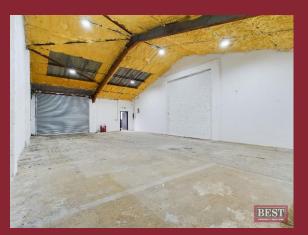

#### ACCOMMODATION

Unit 1 – 2043 SQFT NIA

## **KEY FEATURES**

- Communal private parking
- Electric shutter
- Secure premises