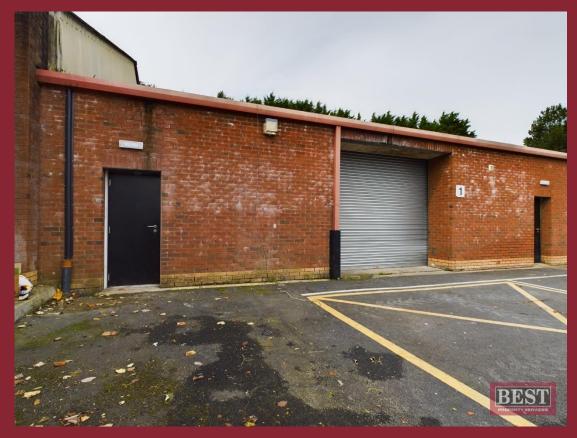

**TO LET** 

Unit 1 Rathfriland Road Carneyhaugh Industrial Estate Newry BT34 1RA

# INDUSTRIAL UNIT IN CLOSE PROXIMITY TO CITY CENTRE (2043 SQFT NIA)

## **KEY FEATURES**

- Communal private parking
- Electric shutter
- Secure premises