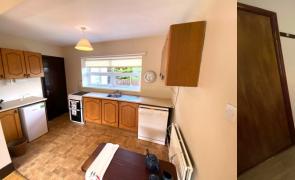

Entrance Hall: 4.7m x 2.1m Lounge: 3.85m x 3.7m Kitchen/dinning: 5.5m x 3.6m Cloakroom: 0.85m x 2.05m Back Hall : 0.95m x 2.2m Utility :WHB 1.95m x 1.7m Guest Toilet / shower: 1.6m x 1.7m WC, and shower

#### **Ground Floor**

- Entrance Hall:
- Kitchen/Dining room, Lino flooring with open fire place
- High and low level fitted Kitchens units with work top.
- Lounge, Carpet flooring open fireplace
- Under stair Cloakroom/ storage
- Utility area with WHB
- Guest toilet / shower