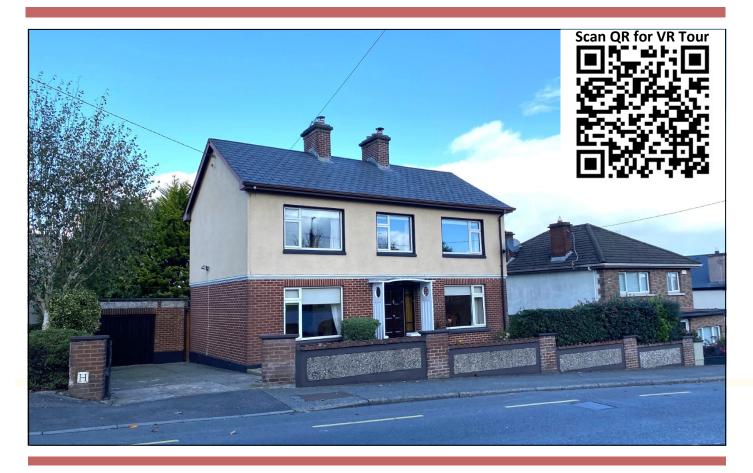

## Laurel Hill, Castleblayney, Co. Monaghan A75E429

We offer for Sale Laurel Hill Castleblayney Co. Monaghan A three bed well laid out detached home situated 100 meters from the town center. Ideally located property is convenient to all amenities , also short 500m of the Castleblayney Bypass offering 1 hr to North Dublin or 1 hr to Belfast approximate estimate. The property is located close to the main telecom exchange with good broadband & mobile Phone coverage for those taking advantage of hybrid working. 3 well sized double bedrooms are available 1 reception room, 2 bathrooms , large kitchen/ dinning 2 open fireplaces . Excellent B3 rating allowing benefit of "green mortgage" rates. Off street parking with Garage , Attractive mature garden, plenty of storage with 3 block built sheds .Modern double glazed pvc windows, Pvc fascia and gutters. This is a Highly sought after location in Castleblayney which rarely comes available, a viewing is recommended. Please check our 360 tour online

#### **KEY FEATURES**

- Pvc double glazed windows
- Pvc fascia and gutters.
- Driveway with large garage
- decorative garden
- generous accommodation
- Highly sought after location
- Close to all town amenities
- Fast Broadband available
- 2 fire places
- Excellent B<sub>3</sub> BER rating