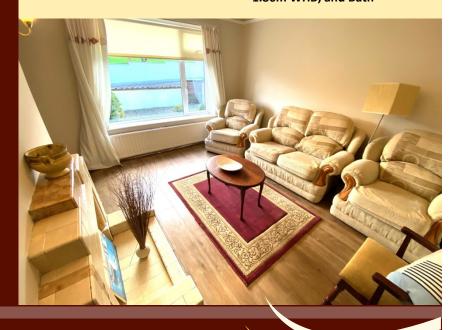

#### **Ground Floor**

- Entrance Hall:
- Kitchen/Dining room, Lino flooring with open fire place
- High and low level fitted Kitchens units with work top.
- Lounge, Carpet flooring open fireplace
- Under stair Cloakroom/ storage
- Utility area with WHB
- Guest toilet / shower