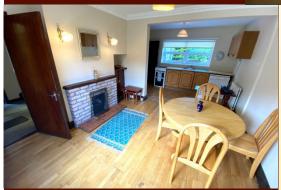

Entrance Hall: 4.7m x 2.1m Lounge: 3.85m x 3.7m Kitchen/dinning: 5.5m x 3.6m Cloakroom: 0.85m x 2.05m Back Hall : 0.95m x 2.2m Utility :WHB 1.95m x 1.7m Guest Toilet / shower: 1.6m x 1.7m WC, and shower

#### **Ground Floor**

- Entrance Hall:
- Kitchen/Dining room, Lino flooring with open fire place
- High and low level fitted Kitchens units with work top.
- Lounge, Carpet flooring open fireplace
- Under stair Cloakroom/ storage
- Utility area with WHB
- Guest toilet / shower