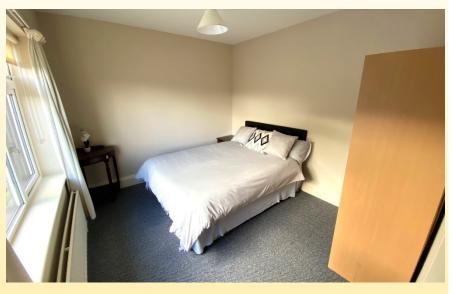

**First Floor** 

Landing : 5.5m x 1.2m Bedroom 1: 3.8m x 3.8m Bedroom 2: 3.0m x 3.8m Bedroom 3: 3.8m x 2.97m hall to bathroom: 1.2m x 1.6m Separate Toilet WC: 1m x 1.6m Family Bathroom: 2.18m x 1.86m WHB, and Bath

#### **First Floor**

- Bedroom 1 Carpet flooring with built in hand made wardrobes
- Bedroom 2 Carpet flooring
- Bedroom 3 Carpet flooring
- Family Bathroom WHB, with bath Separate WC