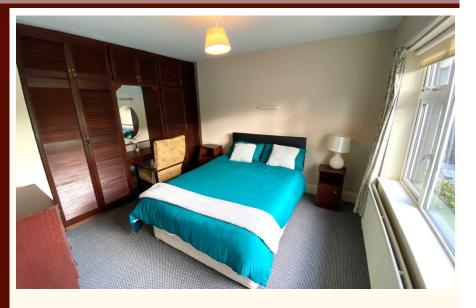

**First Floor** 

Landing : 5.5m x 1.2m Bedroom 1: 3.8m x 3.8m Bedroom 2: 3.0m x 3.8m Bedroom 3: 3.8m x 2.97m hall to bathroom: 1.2m x 1.6m Separate Toilet WC: 1m x 1.6m Family Bathroom: 2.18m x 1.86m WHB, and Bath

#### **First Floor**

- Bedroom 1 Carpet flooring with built in hand made wardrobes
- Bedroom 2 Carpet flooring
- Bedroom 3 Carpet flooring
- Family Bathroom WHB, with bath Separate WC