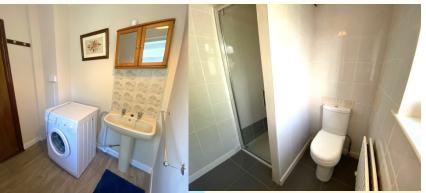

Entrance Hall: 4.7m x 2.1m Lounge: 3.85m x 3.7m Kitchen/dinning: 5.5m x 3.6m Cloakroom: 0.85m x 2.05m Back Hall : 0.95m x 2.2m Utility :WHB 1.95m x 1.7m Guest Toilet / shower: 1.6m x 1.7m WC, and shower

#### **Ground Floor**

- Entrance Hall:
- Kitchen/Dining room, Lino flooring with open fire place
- High and low level fitted Kitchens units with work top.
- Lounge, Carpet flooring open fireplace
- Under stair Cloakroom/ storage
- Utility area with WHB
- Guest toilet / shower

#### **First Floor**

- Bedroom 1 Carpet flooring with built in hand made wardrobes
- Bedroom 2 Carpet flooring
- Bedroom 3 Carpet flooring
- Family Bathroom WHB, with bath Separate WC