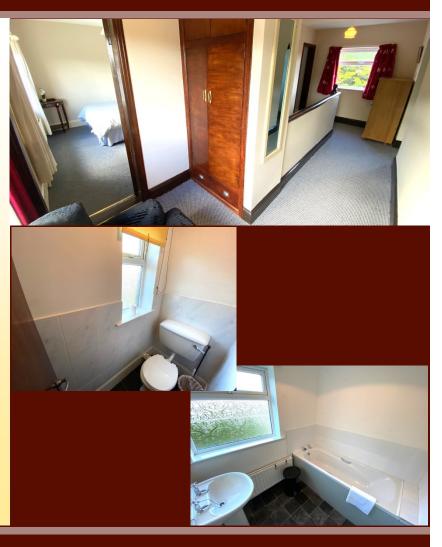

Entrance Hall: 4.7m x 2.1m Lounge: 3.85m x 3.7m Kitchen/dinning: 5.5m x 3.6m Cloakroom: 0.85m x 2.05m Back Hall : 0.95m x 2.2m Utility :WHB 1.95m x 1.7m Guest Toilet / shower: 1.6m x 1.7m WC, and shower

**First Floor** 

Landing : 5.5m x 1.2m Bedroom 1: 3.8m x 3.8m Bedroom 2: 3.0m x 3.8m Bedroom 3: 3.8m x 2.97m hall to bathroom: 1.2m x 1.6m Separate Toilet WC: 1m x 1.6m Family Bathroom: 2.18m x 1.86m WHB, and Bath

#### **First Floor**

- Bedroom 1 Carpet flooring with built in hand made wardrobes
- Bedroom 2 Carpet flooring
- Bedroom 3 Carpet flooring
- Family Bathroom WHB, with bath Separate WC