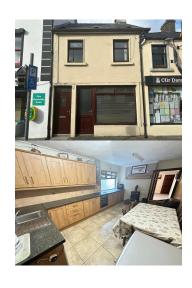

## **Property Description**

Formerly a two unit property which was recently converted to fully residential but could easily revert to two units, should it best suit its new owner. The property comprises of ground floor entrance hall, large living room, spacious kitchen, front sitting room and wc. Upstairs comprises four bedrooms, bathroom, wc and hotpress. To the rear of the property is a large garden together with a detached garage that measures circa 450sqft which has its own vehicular access from the back road. Seldom a property that offers so many options come to the market, early viewings strongly advised and strictly by appointment.

Entrance hall: 1.0m x 7.2m

Front sitting room/shop: 3.2m x 5.1m electric fire separate entrance onto street front

Living room: 5.1m x 3.0m With carpet flooring & solid fuel open fireplace.

Kitchen dining: 5.6m x 3.0m With fitted kitchen units, tiled floor and solid fuel stove.