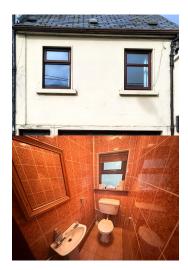

Downstairs wc: 1.7m x 1.0m Fully tiled floor to ceiling.

Master bedroom: 5m x 4.2m Spacious bedroom with laminate timber flooring.

Bedroom 2: 2.1m x 3.8m Double room with carpet flooring.

Bedroom 3: 2.m X 2.7m Single room with carpet flooring.