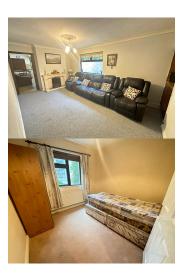

Entrance hall: 1.0m x 7.2m

Front sitting room/shop: 3.2m x 5.1m electric fire separate entrance onto street front

Living room: 5.1m x 3.0m With carpet flooring & solid fuel open fireplace.

Kitchen dining: 5.6m x 3.0m With fitted kitchen units, tiled floor and solid fuel stove.

Downstairs wc: 1.7m x 1.0m Fully tiled floor to ceiling.

Master bedroom: 5m x 4.2m Spacious bedroom with laminate timber flooring.

Bedroom 2: 2.1m x 3.8m Double room with carpet flooring.

Bedroom 3: 2.m X 2.7m Single room with carpet flooring.