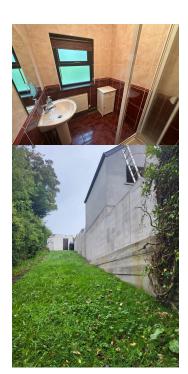

Bedroom 4: 3.0m x 3.0m Double room with laminate timber flooring.

Shower room: 2.1m x 1.5m Fully tiled floor to ceiling wash hand basin and shower.

Upstairs wc: 1.0m x 1.0m With wc and wash hand basin

Garage: 13m x 3.5m Large garage with power situated at the rear garden of the residence with acces from the back raod.