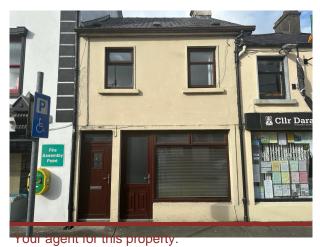

## Teeling Street, Ballymote, Co. Sligo. F56 XV25, Ballymote, sligo

["For Sale"] | €220,000 BER D2 A Bedroom

✓ • Mains water & Sewer. ✓ • Double glazed windows & Solid fuel open fireplace & Oil fired central heating. • Part of the residence Doors. stove.

## **Property Description**

Formerly a two unit property which was recently converted to fully residential but could easily revert to two units, should it best suit its new owner. The property comprises of ground floor entrance hall, large living room, spacious kitchen, front sitting room and wc. Upstairs comprises four bedrooms, bathroom, wc and hotpress. To the rear of the property is a large garden together with a detached garage that measures circa 450sqft which has its own vehicular access from the back road. Seldom a property that offers so many options come to the market, early viewings strongly advised and strictly by appointment.