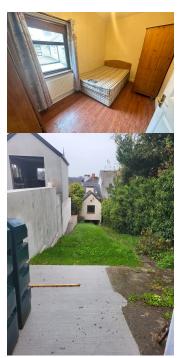

Downstairs wc: 1.7m x 1.0m Fully tiled floor to ceiling.

Master bedroom: 5m x 4.2m Spacious bedroom with laminate timber flooring.

Bedroom 2: 2.1m x 3.8m Double room with carpet flooring.

Bedroom 3: 2.m X 2.7m Single room with carpet flooring.

Bedroom 4: 3.0m x 3.0m Double room with laminate timber flooring.

Shower room: 2.1m x 1.5m Fully tiled floor to ceiling wash hand basin and shower.

Upstairs wc: 1.0m x 1.0m With wc and wash hand basin

Garage: 13m x 3.5m Large garage with power situated at the rear garden of the residence with acces from the back raod.