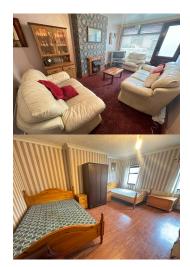

Downstairs wc: 1.7m x 1.0m Fully tiled floor to ceiling.

Master bedroom: 5m x 4.2m Spacious bedroom with laminate timber flooring.

Bedroom 2: 2.1m x 3.8m Double room with carpet flooring.

Bedroom 3: 2.m X 2.7m Single room with carpet flooring.

Bedroom 4: 3.0m x 3.0m Double room with laminate timber flooring.

Shower room: 2.1m x 1.5m Fully tiled floor to ceiling wash hand basin and shower.

Upstairs wc: 1.0m x 1.0m With wc and wash hand basin

Garage: 13m x 3.5m Large garage with power situated at the rear garden of the residence with acces from the back raod.