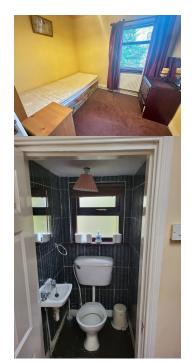

Downstairs wc: 1.7m x 1.0m Fully tiled floor to ceiling.

Master bedroom: 5m x 4.2m Spacious bedroom with laminate timber flooring.

Bedroom 2: 2.1m x 3.8m Double room with carpet flooring.

Bedroom 3: 2.m X 2.7m Single room with carpet flooring.

Bedroom 4: 3.0m x 3.0m Double room with laminate timber flooring.

Shower room: 2.1m x 1.5m Fully tiled floor to ceiling wash hand basin and shower.

Upstairs wc: 1.0m x 1.0m With wc and wash hand basin

Garage: 13m x 3.5m Large garage with power situated at the rear garden of the residence with acces from the back raod.