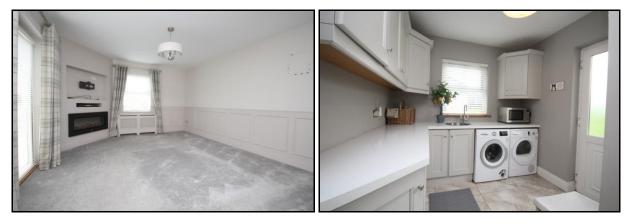

## **Family Living Room**

Х Built in TV and dimplex electric fire display, double door to patio area, window to side, TV point, radiator.

## **Utility Room**

Built in units, plumbed for washing services, porcelain tiles, access to storage/airing cupboard, window to side gardens, door to rear gardens, radiator.