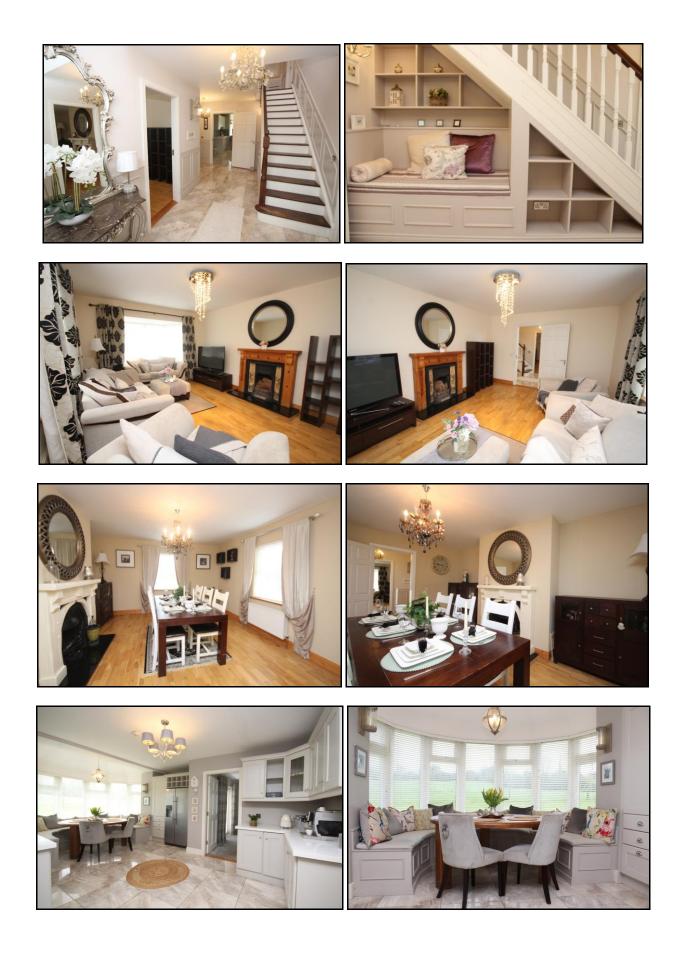

BER number: 115383234 Energy performance: 141.88 kWh/m2/yr. CO2 indicator: 34.74 kgCO2/m2/yr

To the left is the living room while to the right is the formal dining. The heart of the house is found in the uniquely designed kitchen overlooking the rear garden and patio area with a generous utility. The attractive family room is off the kitchen creating an area of relaxation and comfort combining practicality and warmth. Each reception room has the benefit of overlooking the garden which instils a wonderful sense of tranquility and privacy. Upstairs is further enhanced by the beautifully presented spacious landing area with built in storage leading on to 4 double bedrooms with the 5<sup>th</sup> bedroom on the second floor. Meticulously planned and superbly presented each individual room will impress with its attention to detail. The unique and attractive design of such an exceptional property will instantly appeal to families looking to up size to find a home for life.

#### Hallway 5.62 Х 4.14

Stairs to first floor accommodation, balcony from first floor landing, access to formal dining room, lounge, kitchen/dining room and guest WC, under stairs alcove with seating area, feature built in book shelving and recessed lighting, window to front and gardens, porcelain tiles, telephone point, radiator.

#### Lounge

Open fire place with wooden over mantle and granite hearth, bay window to side gardens, window to front drive and gardens, solid oak wooden floor, TV point, radiator.

Х

## **Formal Dining Room**

Feature open fire place with wooden over mantle and granite hearth, window to side gardens, window to front drive and gardens, solid oak wooden floor, radiator.

4.97

3.21

6.35

4.97

## **Kitchen/Dining Room**

Built in kitchen units, appliances include double electric oven, electric hob with overhead extractor, American style fridge freezer and integrated dishwasher. Feature bay window with custom built in dining nook with banquette seating, porcelain tiles, door to utility room, recessed lighting, intercom system for electric gates, radiator.