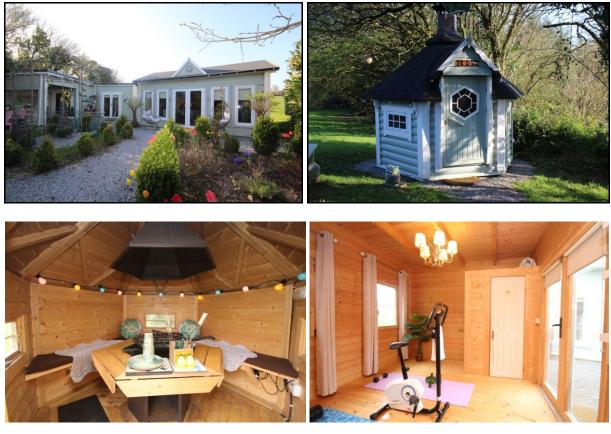

#### 3.20 Х

2.73

| <b>Bedroom Two</b><br>Walk in wardrobe, window to side garder                                                                                                                | 3.79<br>ns, windo |         | 2.83<br>ar gardens, wooden floor, radiator.                                                       |
|------------------------------------------------------------------------------------------------------------------------------------------------------------------------------|-------------------|---------|---------------------------------------------------------------------------------------------------|
| <b>Bedroom Three</b><br>Built in book shelving, wooden floor, win<br><b>Ensuite</b> 1.95 X 1.46. WC, Y<br>side, extractor, heated towel radiator.                            | ndow to s         | ide, wi | 3.65<br>ndow to front and gardens, radiator.<br>y unit, shower, tiled walls and floors, window to |
| Bedroom Four                                                                                                                                                                 |                   | Х       | 4.20                                                                                              |
| Wooden floor, window to side and front, TV point, radiator.                                                                                                                  |                   |         |                                                                                                   |
| Ensuite                                                                                                                                                                      | 1.66              | Х       | 1.60                                                                                              |
| WC, WHB with vanity unit, electric show                                                                                                                                      | ver, tiled        | walls a | nd floors, extractor, heated towel radiator.                                                      |
| Second Floor                                                                                                                                                                 |                   |         |                                                                                                   |
| Landing                                                                                                                                                                      | 3 73              | x       | 3.59                                                                                              |
| Storage area with potential use as a home                                                                                                                                    |                   |         |                                                                                                   |
| Storage area with potential use as a nome office, access to atte storage, volax window.                                                                                      |                   |         |                                                                                                   |
| Bedroom Five                                                                                                                                                                 | 5.00              | Х       | 4.62                                                                                              |
| Wooden floor, velux window, radiator. <b>Ensuite</b> 2.05 X $1.86$ WC, WHB with vanity unit, shower, tiled walls and floors, velux window, extractor, heated towel radiator. |                   |         |                                                                                                   |
|                                                                                                                                                                              |                   |         |                                                                                                   |
| The Clock House Cabin                                                                                                                                                        |                   |         |                                                                                                   |
| Office Space                                                                                                                                                                 | 5.65              | Х       | 4.38                                                                                              |
| Double opening doors from the secret garden, four windows to the front, two windows to side, wooden floor, guest WC.                                                         |                   |         |                                                                                                   |
| noor, guest we.                                                                                                                                                              |                   |         |                                                                                                   |
| <u>The Spa Cabin</u>                                                                                                                                                         |                   |         |                                                                                                   |
| Relaxation Lounge                                                                                                                                                            | 3.22              | Х       | 2.87                                                                                              |
| 8                                                                                                                                                                            |                   |         | veranda area, window to front, window to side,                                                    |
| access through to sauna and therapy room, wooden floors.                                                                                                                     |                   |         |                                                                                                   |
| Sauna                                                                                                                                                                        | 2.91              | X       | 0.66                                                                                              |
| Fully functional premium Swedish Tylos                                                                                                                                       |                   |         |                                                                                                   |
| Gym                                                                                                                                                                          | 3.46              | X       | 3.21                                                                                              |
| Wooden floors, built in shelving, double opening door to secret garden, potential use as a home gym, two                                                                     |                   |         |                                                                                                   |
| windows to rear, access to guest WC. WC 1.27 X $0.71$                                                                                                                        |                   |         |                                                                                                   |
| WC, WHB                                                                                                                                                                      |                   |         |                                                                                                   |
|                                                                                                                                                                              |                   |         |                                                                                                   |

#### **Barbecue Hut**

**Family Bathroom** 

Fitted with benches surrounding a wood or charcoal fired grill with adjustable chimney, three windows to garden.

Х

3.34

6.89