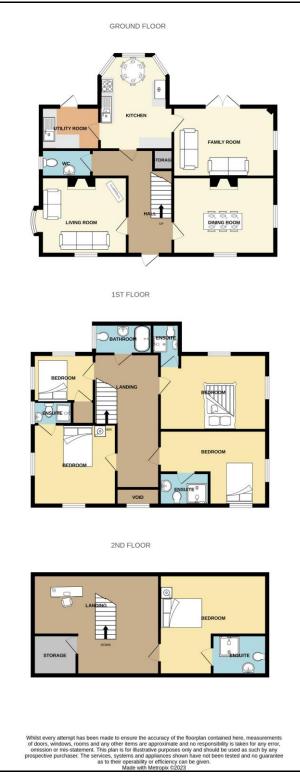

#### Hallway 5.62 Х 4.14

Stairs to first floor accommodation, balcony from first floor landing, access to formal dining room, lounge, kitchen/dining room and guest WC, under stairs alcove with seating area, feature built in book shelving and recessed lighting, window to front and gardens, porcelain tiles, telephone point, radiator.

#### Lounge

Open fire place with wooden over mantle and granite hearth, bay window to side gardens, window to front drive and gardens, solid oak wooden floor, TV point, radiator.

Х

## **Formal Dining Room**

Feature open fire place with wooden over mantle and granite hearth, window to side gardens, window to front drive and gardens, solid oak wooden floor, radiator.

4.97

3.21

6.35

4.97

#### **Guest WC**

WC, WHB with vanity unit with granite worktop, wall mounted mirror, window to side gardens, porcelain tiles, radiator.

Х

Х

## **Kitchen/Dining Room**

Built in kitchen units, appliances include double electric oven, electric hob with overhead extractor, American style fridge freezer and integrated dishwasher. Feature bay window with custom built in dining nook with banquette seating, porcelain tiles, door to utility room, recessed lighting, intercom system for electric gates, radiator.

## **Utility Room**

Built in units, plumbed for washing services, porcelain tiles, access to storage/airing cupboard, window to side gardens, door to rear gardens, radiator.

## **Family Living Room**

Х Built in TV and dimplex electric fire display, double door to patio area, window to side, TV point, radiator.

## **First Floor**

Landing 6.64 X 3.57 Stairs to second floor, under stairs alcove with seating area and built in book shelving, balcony area overlooking entrance hall, window to front and gardens, wooden floors, radiator.

**Bedroom One** 

4.93 Х 3.86 Built in TV and dimplex electric fire display, built in wardrobes, window onto side gardens, window to rear gardens, TV point, radiator. Ensuite 1.63 1.86 WC, WHB, shower, vanity with mirror, fully tiled Х

#### 3.20 Х

2.73

| <b>Bedroom Two</b><br>Walk in wardrobe, window to side garder                                                                                                                | 3.79<br>ns, windo |         | 2.83<br>ar gardens, wooden floor, radiator.                                                       |
|------------------------------------------------------------------------------------------------------------------------------------------------------------------------------|-------------------|---------|---------------------------------------------------------------------------------------------------|
| <b>Bedroom Three</b><br>Built in book shelving, wooden floor, win<br><b>Ensuite</b> 1.95 X 1.46. WC, Y<br>side, extractor, heated towel radiator.                            | ndow to s         | ide, wi | 3.65<br>ndow to front and gardens, radiator.<br>y unit, shower, tiled walls and floors, window to |
| Bedroom Four                                                                                                                                                                 |                   | Х       | 4.20                                                                                              |
| Wooden floor, window to side and front, TV point, radiator.                                                                                                                  |                   |         |                                                                                                   |
| Ensuite                                                                                                                                                                      | 1.66              | Х       | 1.60                                                                                              |
| WC, WHB with vanity unit, electric show                                                                                                                                      | ver, tiled        | walls a | nd floors, extractor, heated towel radiator.                                                      |
| Second Floor                                                                                                                                                                 |                   |         |                                                                                                   |
| Landing                                                                                                                                                                      | 3 73              | x       | 3.59                                                                                              |
| Storage area with potential use as a home                                                                                                                                    |                   |         |                                                                                                   |
| Storage area with potential use as a nome office, access to atte storage, volax window.                                                                                      |                   |         |                                                                                                   |
| Bedroom Five                                                                                                                                                                 | 5.00              | Х       | 4.62                                                                                              |
| Wooden floor, velux window, radiator. <b>Ensuite</b> 2.05 X $1.86$ WC, WHB with vanity unit, shower, tiled walls and floors, velux window, extractor, heated towel radiator. |                   |         |                                                                                                   |
|                                                                                                                                                                              |                   |         |                                                                                                   |
| The Clock House Cabin                                                                                                                                                        |                   |         |                                                                                                   |
| Office Space                                                                                                                                                                 | 5.65              | Х       | 4.38                                                                                              |
| Double opening doors from the secret garden, four windows to the front, two windows to side, wooden floor, guest WC.                                                         |                   |         |                                                                                                   |
| noor, guest we.                                                                                                                                                              |                   |         |                                                                                                   |
| <u>The Spa Cabin</u>                                                                                                                                                         |                   |         |                                                                                                   |
| Relaxation Lounge                                                                                                                                                            | 3.22              | Х       | 2.87                                                                                              |
| 8                                                                                                                                                                            |                   |         | veranda area, window to front, window to side,                                                    |
| access through to sauna and therapy room, wooden floors.                                                                                                                     |                   |         |                                                                                                   |
| Sauna                                                                                                                                                                        | 2.91              | X       | 0.66                                                                                              |
| Fully functional premium Swedish Tylos                                                                                                                                       |                   |         |                                                                                                   |
| Gym                                                                                                                                                                          | 3.46              | X       | 3.21                                                                                              |
| Wooden floors, built in shelving, double opening door to secret garden, potential use as a home gym, two                                                                     |                   |         |                                                                                                   |
| windows to rear, access to guest WC. WC 1.27 X $0.71$                                                                                                                        |                   |         |                                                                                                   |
| WC, WHB                                                                                                                                                                      |                   |         |                                                                                                   |
|                                                                                                                                                                              |                   |         |                                                                                                   |