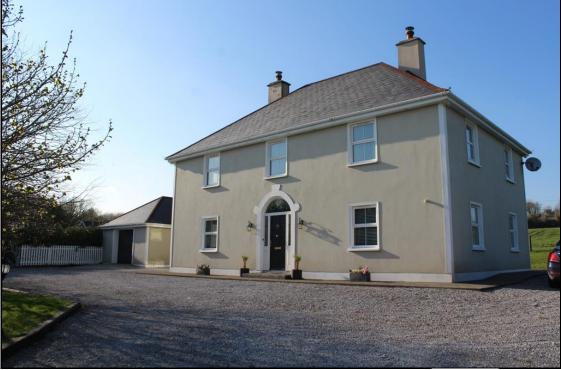

## "Springfield House", EEB Newcestown, Bandon, Co Cork. P72 TR29 5 bed detached family home on circa 1.20 acres with gym and home office

Paddy Murray Auctioneers are delighted to introduce to the market "Springfield House", a 5 bed luxury family home situated within a most private and mature site stretching to circa 300 sq meters with detached garage. This impressive home enjoys bright and elegant proportions throughout and is situated on a 1.20 acre site of meticulously landscaped mature grounds which are not over looked in any way being bordered by mature trees and natural hedgerow. Approached by a secure gated driveway and ample car parking with a large gravel driveway the jewel in the crown here is the detached home office, gym and recreational area, giving the sense of a wonderful secret garden. On entering this stunning home, you will be immediately struck by the sense of warmth and space impressed on you by the light filled hallway enjoying double height ceiling and sweeping staircase.