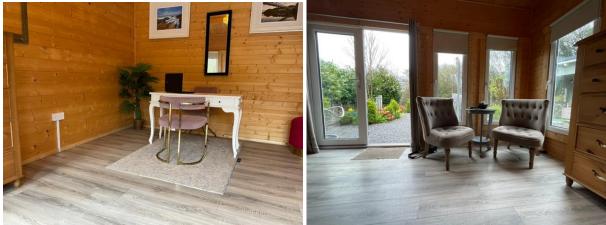

#### 3.20 Х

2.73

| <b>Bedroom Two</b><br>Walk in wardrobe, window to side garder                                                                                                                | 3.79<br>ns, windo |         | 2.83<br>ar gardens, wooden floor, radiator.                                                       |
|------------------------------------------------------------------------------------------------------------------------------------------------------------------------------|-------------------|---------|---------------------------------------------------------------------------------------------------|
| <b>Bedroom Three</b><br>Built in book shelving, wooden floor, win<br><b>Ensuite</b> 1.95 X 1.46. WC, Y<br>side, extractor, heated towel radiator.                            | ndow to s         | ide, wi | 3.65<br>ndow to front and gardens, radiator.<br>y unit, shower, tiled walls and floors, window to |
| Bedroom Four                                                                                                                                                                 |                   | Х       | 4.20                                                                                              |
| Wooden floor, window to side and front, TV point, radiator.                                                                                                                  |                   |         |                                                                                                   |
| Ensuite                                                                                                                                                                      | 1.66              | Х       | 1.60                                                                                              |
| WC, WHB with vanity unit, electric show                                                                                                                                      | ver, tiled        | walls a | nd floors, extractor, heated towel radiator.                                                      |
| Second Floor                                                                                                                                                                 |                   |         |                                                                                                   |
| Landing                                                                                                                                                                      | 3 73              | x       | 3.59                                                                                              |
| Storage area with potential use as a home                                                                                                                                    |                   |         |                                                                                                   |
| Storage area with potential use as a nome office, access to atte storage, volax window.                                                                                      |                   |         |                                                                                                   |
| Bedroom Five                                                                                                                                                                 | 5.00              | Х       | 4.62                                                                                              |
| Wooden floor, velux window, radiator. <b>Ensuite</b> 2.05 X $1.86$ WC, WHB with vanity unit, shower, tiled walls and floors, velux window, extractor, heated towel radiator. |                   |         |                                                                                                   |
|                                                                                                                                                                              |                   |         |                                                                                                   |
| The Clock House Cabin                                                                                                                                                        |                   |         |                                                                                                   |
| Office Space                                                                                                                                                                 | 5.65              | Х       | 4.38                                                                                              |
| Double opening doors from the secret garden, four windows to the front, two windows to side, wooden floor, guest WC.                                                         |                   |         |                                                                                                   |
| noor, guest we.                                                                                                                                                              |                   |         |                                                                                                   |
| <u>The Spa Cabin</u>                                                                                                                                                         |                   |         |                                                                                                   |
| Relaxation Lounge                                                                                                                                                            | 3.22              | Х       | 2.87                                                                                              |
| 8                                                                                                                                                                            |                   |         | veranda area, window to front, window to side,                                                    |
| access through to sauna and therapy room, wooden floors.                                                                                                                     |                   |         |                                                                                                   |
| Sauna                                                                                                                                                                        | 2.91              | X       | 0.66                                                                                              |
| Fully functional premium Swedish Tylos                                                                                                                                       |                   |         |                                                                                                   |
| Gym                                                                                                                                                                          | 3.46              | X       | 3.21                                                                                              |
| Wooden floors, built in shelving, double opening door to secret garden, potential use as a home gym, two                                                                     |                   |         |                                                                                                   |
| windows to rear, access to guest WC. WC 1.27 X $0.71$                                                                                                                        |                   |         |                                                                                                   |
| WC, WHB                                                                                                                                                                      |                   |         |                                                                                                   |
|                                                                                                                                                                              |                   |         |                                                                                                   |