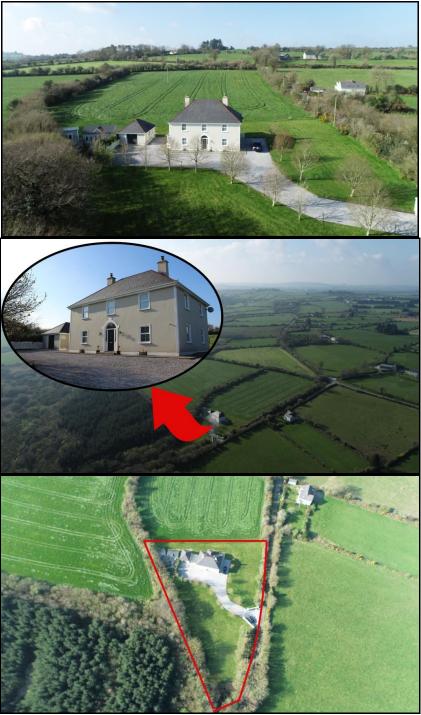

## "Springfield House", EEB Newcestown, Bandon, Co Cork. P72 TR29 5 bed detached family home on circa 1.20 acres with gym and home office

Paddy Murray Auctioneers are delighted to introduce to the market "Springfield House", a 5 bed luxury family home situated within a most private and mature site stretching to circa 300 sq meters with detached garage. This impressive home enjoys bright and elegant proportions throughout and is situated on a 1.20 acre site of meticulously landscaped mature grounds which are not over looked in any way being bordered by mature trees and natural hedgerow. Approached by a secure gated driveway and ample car parking with a large gravel driveway the jewel in the crown here is the detached home office, gym and recreational area, giving the sense of a wonderful secret garden. On entering this stunning home, you will be immediately struck by the sense of warmth and space impressed on you by the light filled hallway enjoying double height ceiling and sweeping staircase.