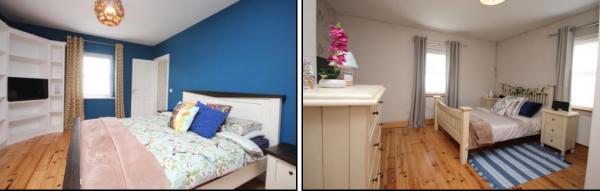

#### 3.20 Х

2.73

| <b>Bedroom Two</b><br>Walk in wardrobe, window to side garder                                                                                                                | 3.79<br>ns, windo |         | 2.83<br>ar gardens, wooden floor, radiator.                                                       |
|------------------------------------------------------------------------------------------------------------------------------------------------------------------------------|-------------------|---------|---------------------------------------------------------------------------------------------------|
| <b>Bedroom Three</b><br>Built in book shelving, wooden floor, win<br><b>Ensuite</b> 1.95 X 1.46. WC, Y<br>side, extractor, heated towel radiator.                            | ndow to s         | ide, wi | 3.65<br>ndow to front and gardens, radiator.<br>y unit, shower, tiled walls and floors, window to |
| Bedroom Four                                                                                                                                                                 |                   | Х       | 4.20                                                                                              |
| Wooden floor, window to side and front, TV point, radiator.                                                                                                                  |                   |         |                                                                                                   |
| Ensuite                                                                                                                                                                      | 1.66              | Х       | 1.60                                                                                              |
| WC, WHB with vanity unit, electric show                                                                                                                                      | ver, tiled        | walls a | nd floors, extractor, heated towel radiator.                                                      |
| Second Floor                                                                                                                                                                 |                   |         |                                                                                                   |
| Landing                                                                                                                                                                      | 3 73              | x       | 3.59                                                                                              |
| Storage area with potential use as a home                                                                                                                                    |                   |         |                                                                                                   |
| Storage area with potential use as a nome office, access to atte storage, volax window.                                                                                      |                   |         |                                                                                                   |
| Bedroom Five                                                                                                                                                                 | 5.00              | Х       | 4.62                                                                                              |
| Wooden floor, velux window, radiator. <b>Ensuite</b> 2.05 X $1.86$ WC, WHB with vanity unit, shower, tiled walls and floors, velux window, extractor, heated towel radiator. |                   |         |                                                                                                   |
|                                                                                                                                                                              |                   |         |                                                                                                   |
| The Clock House Cabin                                                                                                                                                        |                   |         |                                                                                                   |
| Office Space                                                                                                                                                                 | 5.65              | Х       | 4.38                                                                                              |
| Double opening doors from the secret garden, four windows to the front, two windows to side, wooden floor, guest WC.                                                         |                   |         |                                                                                                   |
| noor, guest we.                                                                                                                                                              |                   |         |                                                                                                   |
| <u>The Spa Cabin</u>                                                                                                                                                         |                   |         |                                                                                                   |
| Relaxation Lounge                                                                                                                                                            | 3.22              | Х       | 2.87                                                                                              |
| 8                                                                                                                                                                            |                   |         | veranda area, window to front, window to side,                                                    |
| access through to sauna and therapy room, wooden floors.                                                                                                                     |                   |         |                                                                                                   |
| Sauna                                                                                                                                                                        | 2.91              | X       | 0.66                                                                                              |
| Fully functional premium Swedish Tylos                                                                                                                                       |                   |         |                                                                                                   |
| Gym                                                                                                                                                                          | 3.46              | X       | 3.21                                                                                              |
| Wooden floors, built in shelving, double opening door to secret garden, potential use as a home gym, two                                                                     |                   |         |                                                                                                   |
| windows to rear, access to guest WC. WC 1.27 X $0.71$                                                                                                                        |                   |         |                                                                                                   |
| WC, WHB                                                                                                                                                                      |                   |         |                                                                                                   |
|                                                                                                                                                                              |                   |         |                                                                                                   |