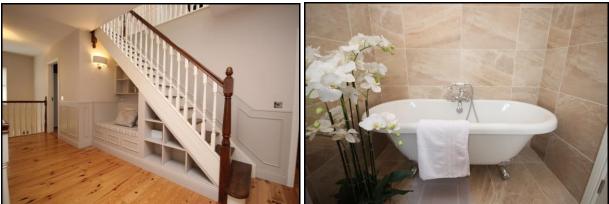

#### Hallway 5.62 Х 4.14

Stairs to first floor accommodation, balcony from first floor landing, access to formal dining room, lounge, kitchen/dining room and guest WC, under stairs alcove with seating area, feature built in book shelving and recessed lighting, window to front and gardens, porcelain tiles, telephone point, radiator.

2.44 X

tiled walls and floors, window to side, heated towel radiator.

WC, WHB with vanity unit and feature free standing roll top bath, wall mounted mirror with wall lights,

1.85