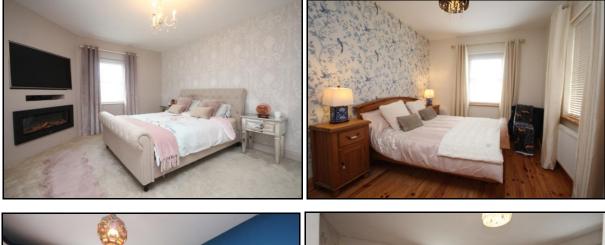

**Bedroom One** 

4.93 Х 3.86 Built in TV and dimplex electric fire display, built in wardrobes, window onto side gardens, window to rear gardens, TV point, radiator. Ensuite 1.63 1.86 WC, WHB, shower, vanity with mirror, fully tiled Х

#### 4.81 Х 3.52

4.15

1.77

4.14

3.96

#### 3.20 Х

2.73

| <b>Bedroom Two</b><br>Walk in wardrobe, window to side garder                                                                                                                | 3.79<br>ns, windo |         | 2.83<br>ar gardens, wooden floor, radiator.                                                       |
|------------------------------------------------------------------------------------------------------------------------------------------------------------------------------|-------------------|---------|---------------------------------------------------------------------------------------------------|
| <b>Bedroom Three</b><br>Built in book shelving, wooden floor, win<br><b>Ensuite</b> 1.95 X 1.46. WC, Y<br>side, extractor, heated towel radiator.                            | ndow to s         | ide, wi | 3.65<br>ndow to front and gardens, radiator.<br>y unit, shower, tiled walls and floors, window to |
| Bedroom Four                                                                                                                                                                 |                   | Х       | 4.20                                                                                              |
| Wooden floor, window to side and front, TV point, radiator.                                                                                                                  |                   |         |                                                                                                   |
| Ensuite                                                                                                                                                                      | 1.66              | Х       | 1.60                                                                                              |
| WC, WHB with vanity unit, electric show                                                                                                                                      | ver, tiled        | walls a | nd floors, extractor, heated towel radiator.                                                      |
| Second Floor                                                                                                                                                                 |                   |         |                                                                                                   |
| Landing                                                                                                                                                                      | 3 73              | x       | 3.59                                                                                              |
| Storage area with potential use as a home                                                                                                                                    |                   |         |                                                                                                   |
| Storage area with potential use as a nome office, access to atte storage, volax window.                                                                                      |                   |         |                                                                                                   |
| Bedroom Five                                                                                                                                                                 | 5.00              | Х       | 4.62                                                                                              |
| Wooden floor, velux window, radiator. <b>Ensuite</b> 2.05 X $1.86$ WC, WHB with vanity unit, shower, tiled walls and floors, velux window, extractor, heated towel radiator. |                   |         |                                                                                                   |
|                                                                                                                                                                              |                   |         |                                                                                                   |
| The Clock House Cabin                                                                                                                                                        |                   |         |                                                                                                   |
| Office Space                                                                                                                                                                 | 5.65              | Х       | 4.38                                                                                              |
| Double opening doors from the secret garden, four windows to the front, two windows to side, wooden floor, guest WC.                                                         |                   |         |                                                                                                   |
| noor, guest we.                                                                                                                                                              |                   |         |                                                                                                   |
| <u>The Spa Cabin</u>                                                                                                                                                         |                   |         |                                                                                                   |
| Relaxation Lounge                                                                                                                                                            | 3.22              | Х       | 2.87                                                                                              |
| 8                                                                                                                                                                            |                   |         | veranda area, window to front, window to side,                                                    |
| access through to sauna and therapy room, wooden floors.                                                                                                                     |                   |         |                                                                                                   |
| Sauna                                                                                                                                                                        | 2.91              | X       | 0.66                                                                                              |
| Fully functional premium Swedish Tylos                                                                                                                                       |                   |         |                                                                                                   |
| Gym                                                                                                                                                                          | 3.46              | X       | 3.21                                                                                              |
| Wooden floors, built in shelving, double opening door to secret garden, potential use as a home gym, two                                                                     |                   |         |                                                                                                   |
| windows to rear, access to guest WC. WC 1.27 X $0.71$                                                                                                                        |                   |         |                                                                                                   |
| WC, WHB                                                                                                                                                                      |                   |         |                                                                                                   |
|                                                                                                                                                                              |                   |         |                                                                                                   |