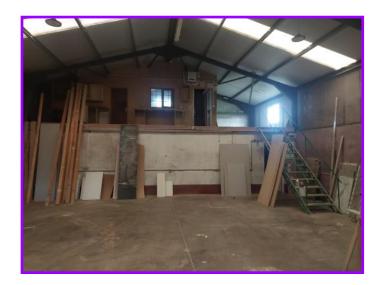

### **Description**

The property comprises a warehouse/storage/commercial unit suitable for a wide variety of uses with 2 shutter doors for access. The property could be subdivided to accommodate 2 tenants and the landlord will be guided by the nature of the applicants.

### **Accommodation**

- Unit 3,250 sq ft.
- Flexible lease terms available.
- Prices from £3.00 per sq. ft.

Please call our office for further information.