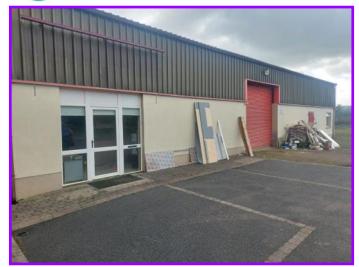

### **Description**

The property comprises a warehouse/storage/commercial unit suitable for a wide variety of uses with 2 shutter doors for access. The property could be subdivided to accommodate 2 tenants and the landlord will be guided by the nature of the applicants.

### **Accommodation**

- Unit 3,250 sq ft.
- Flexible lease terms available.
- Prices from £3.00 per sq. ft.

Please call our office for further information.