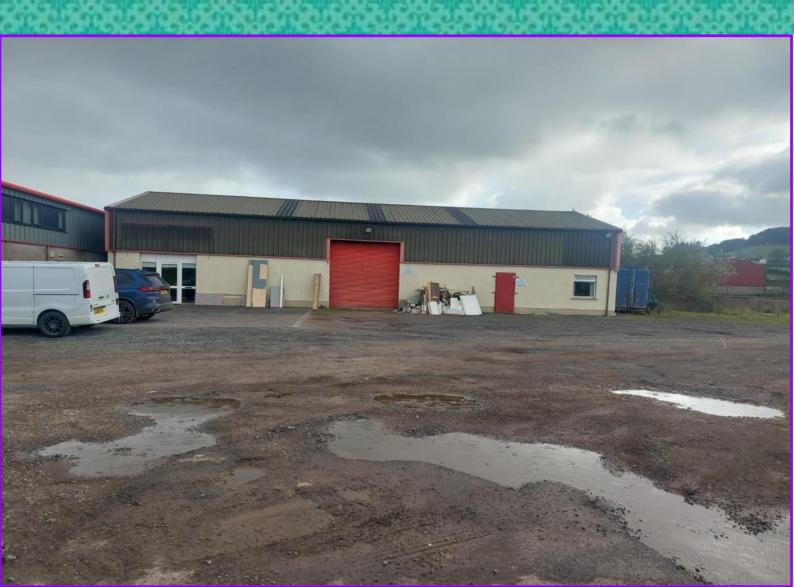

#### Location

This property is located in an extremely convenient location on the Corkhill road approximately 5 miles from Clogher and 11 miles from Omagh.

### **Description**

The property comprises a warehouse/storage/commercial unit suitable for a wide variety of uses with 2 shutter doors for access. The property could be subdivided to accommodate 2 tenants and the landlord will be guided by the nature of the applicants.

### **Accommodation**

- Unit 3,250 sq ft.
- Flexible lease terms available.
- Prices from £3.00 per sq. ft.

Please call our office for further information.