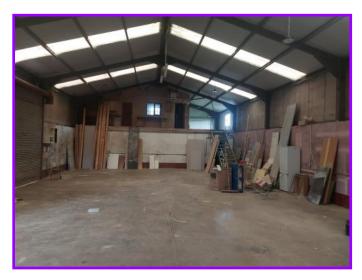

### **Description**

The property comprises a warehouse/storage/commercial unit suitable for a wide variety of uses with 2 shutter doors for access. The property could be subdivided to accommodate 2 tenants and the landlord will be guided by the nature of the applicants.

### **Accommodation**

- Unit 3,250 sq ft.
- Flexible lease terms available.
- Prices from £3.00 per sq. ft.

Please call our office for further information.