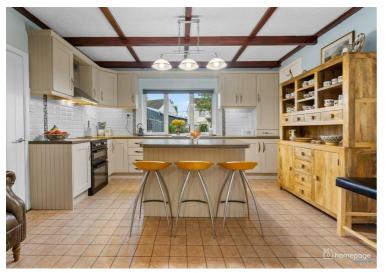

Comprising of 3 large bedrooms, this property further boasts an open plan kitchen / living area, family size lounge, large family bathroom and separate utility room.

Externally the property boasts a stunning private setting with spacious stoned driveways to the front and side of the property . Perfectly manicured lawns lined with decorative planting hedgerows and trees . Decorative walling and paved seating areas including feature water fountains creating a perfect tranquil place to relax and enjoy.

This property has been recently modernised and is presented in immaculate order throughout offering bright and spacious living accommodation in a delightful setting and is sure to meet all the needs of today's modern family.