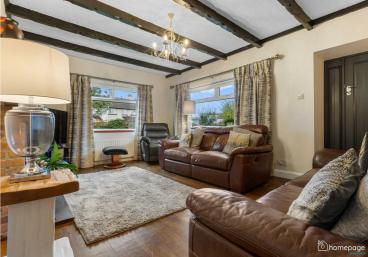

Comprising of 3 large bedrooms, this property further boasts an open plan kitchen / living area, family size lounge, large family bathroom and separate utility room.

Externally the property boasts a stunning private setting with spacious stoned driveways to the front and side of the property . Perfectly manicured lawns lined with decorative planting hedgerows and trees . Decorative walling and paved seating areas including feature water fountains creating a perfect tranquil place to relax and enjoy.

This property has been recently modernised and is presented in immaculate order throughout offering bright and spacious living accommodation in a delightful setting and is sure to meet all the needs of today's modern family.

- LARGE DETACHED FAMILY
  HOME
- 3 BEDROOM BUNGALOW
- 2 RECEPTION ROOMS
- OPEN PLAN KITCHEN
- OFCH
- BEAUTIFUL EXTERIOR &LAWNS
- RECENT MODERNISATION
- LARGE PRIVATE SITE