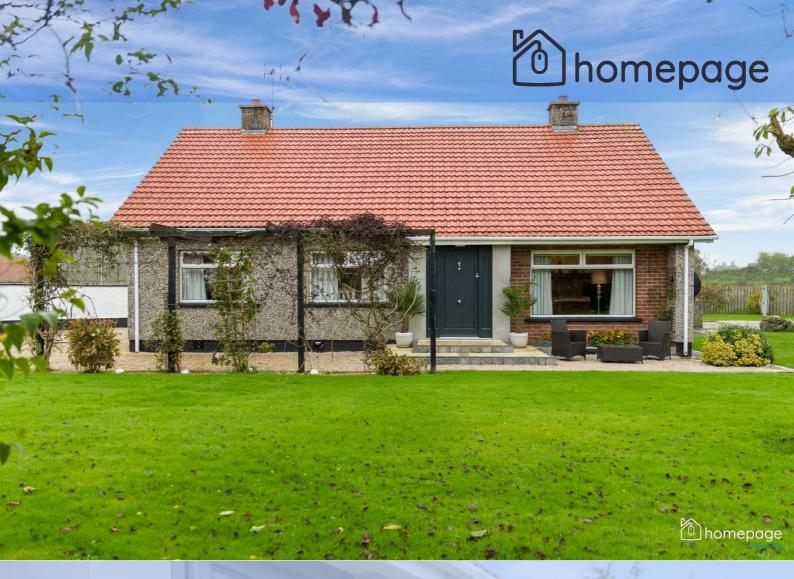

## 75 Dowland Road Limavady, BT49 OHR

3

4

This large detached family home offers potential buyers the opportunity to own a truly unique rural property with some superb internal features.

Ideally located on the Dowland Road this home is perfectly located for those wishing to avail of countryside living within easy access to the main arterial routes to Limavady (1.5 miles) or Coleraine (11 miles) or Limavady (3.5 miles).

Comprising of 3 large bedrooms, this property further boasts an open plan kitchen / living area, family size lounge, large family bathroom and separate utility room.

Externally the property boasts a stunning private setting with spacious stoned driveways to the front and side of the property . Perfectly manicured lawns lined with decorative planting hedgerows and trees . Decorative walling and paved seating areas including feature water fountains creating a perfect tranquil place to relax and enjoy.

This property has been recently modernised and is presented in immaculate order throughout offering bright and spacious living accommodation in a delightful setting and is sure to meet all the needs of today's modern family.

- LARGE DETACHED FAMILY
  HOME
- 3 BEDROOM BUNGALOW
- 2 RECEPTION ROOMS
- OPEN PLAN KITCHEN
- OFCH
- BEAUTIFUL EXTERIOR &LAWNS
- RECENT MODERNISATION
- LARGE PRIVATE SITE