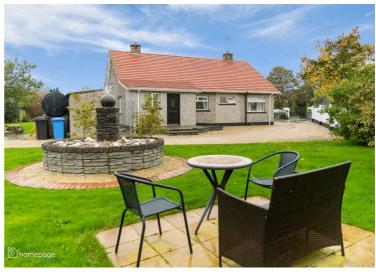

Comprising of 3 large bedrooms, this property further boasts an open plan kitchen / living area, family size lounge, large family bathroom and separate utility room.

Externally the property boasts a stunning private setting with spacious stoned driveways to the front and side of the property . Perfectly manicured lawns lined with decorative planting hedgerows and trees . Decorative walling and paved seating areas including feature water fountains creating a perfect tranquil place to relax and enjoy.

This property has been recently modernised and is presented in immaculate order throughout offering bright and spacious living accommodation in a delightful setting and is sure to meet all the needs of today's modern family.

- LARGE DETACHED FAMILY
  HOME
- 3 BEDROOM BUNGALOW
- 2 RECEPTION ROOMS
- OPEN PLAN KITCHEN
- OFCH
- BEAUTIFUL EXTERIOR &LAWNS
- RECENT MODERNISATION
- LARGE PRIVATE SITE