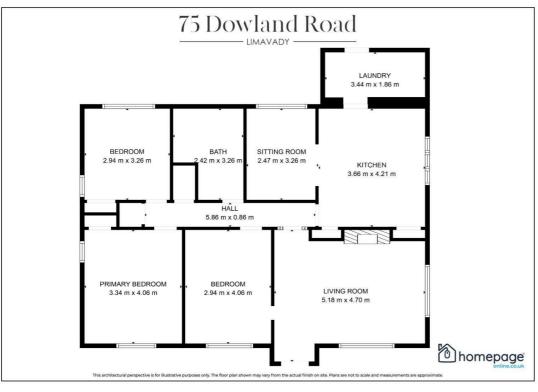

Comprising of 3 large bedrooms, this property further boasts an open plan kitchen / living area, family size lounge, large family bathroom and separate utility room.

Externally the property boasts a stunning private setting with spacious stoned driveways to the front and side of the property . Perfectly manicured lawns lined with decorative planting hedgerows and trees . Decorative walling and paved seating areas including feature water fountains creating a perfect tranquil place to relax and enjoy.

- LARGE DETACHED FAMILY
  HOME
- 3 BEDROOM BUNGALOW
- 2 RECEPTION ROOMS
- OPEN PLAN KITCHEN
- OFCH
- BEAUTIFUL EXTERIOR &LAWNS
- RECENT MODERNISATION
- LARGE PRIVATE SITE