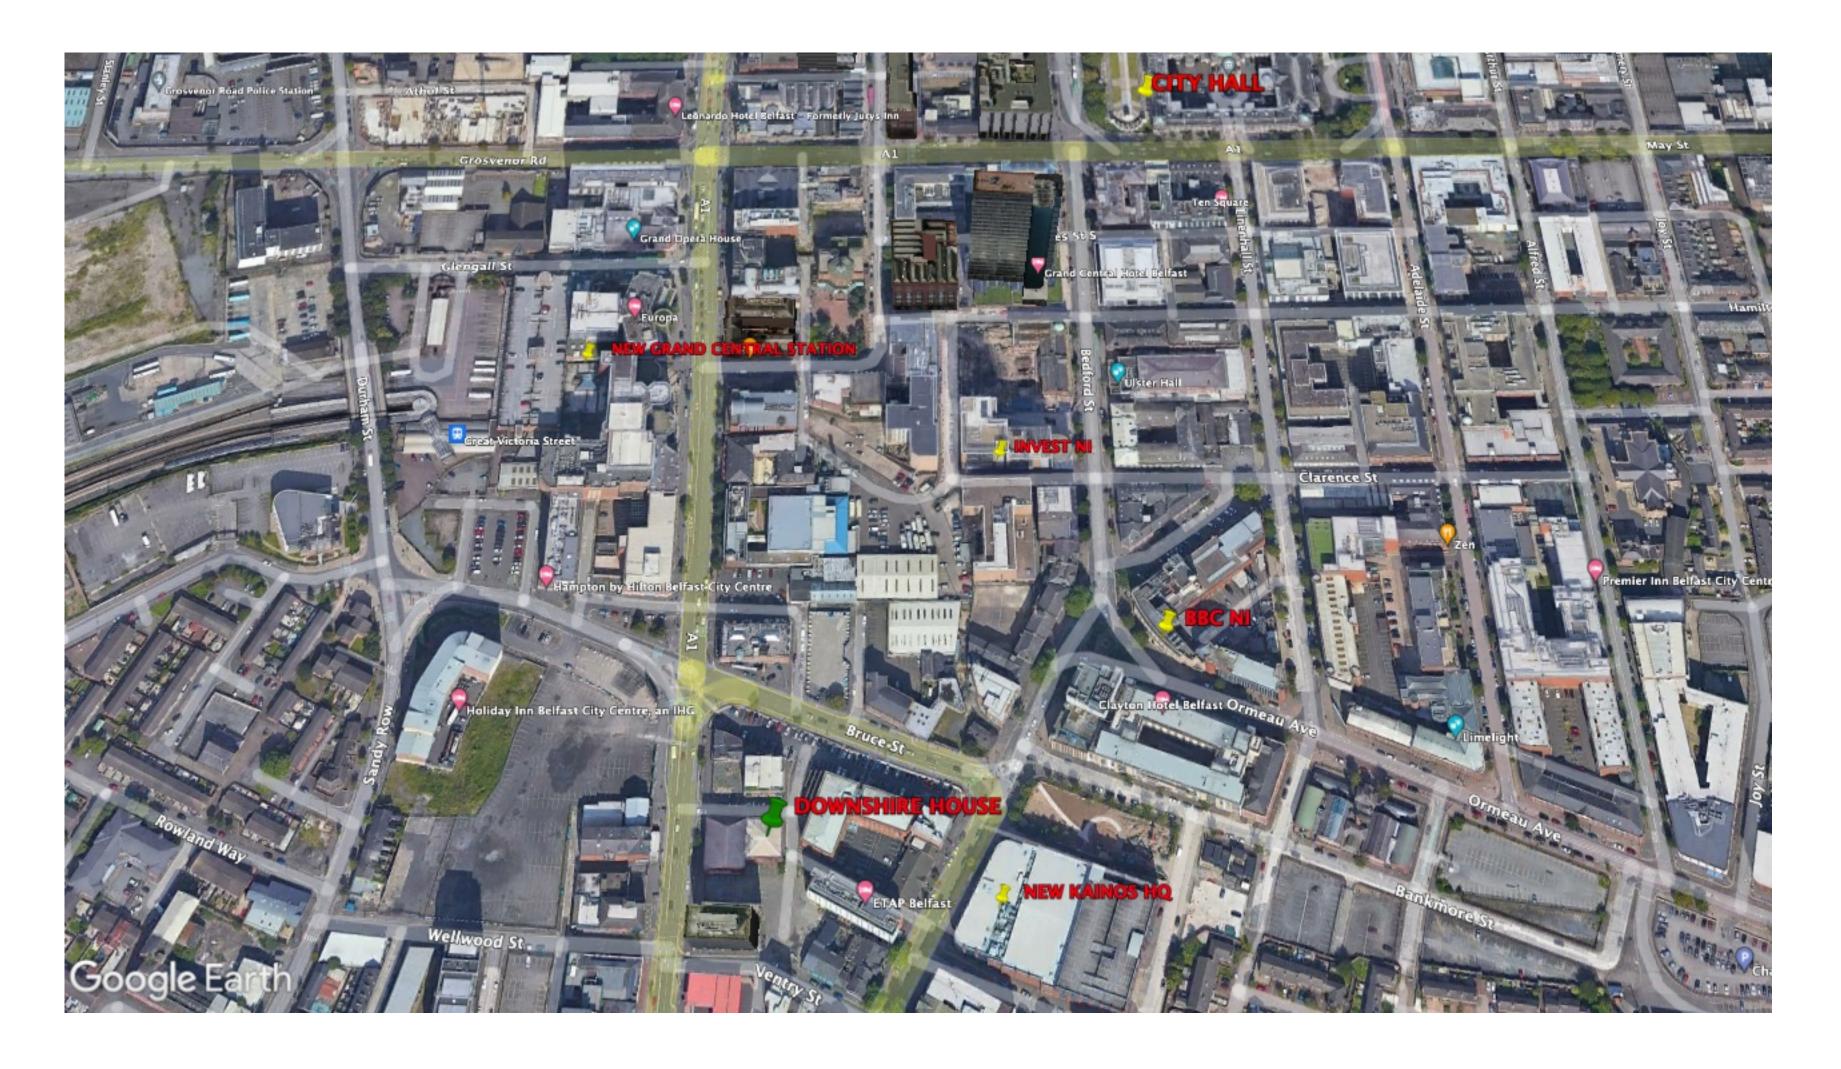

#### LOCATION

This recently refurbished office building, located directly off Great Victoria Street is only a 5 minute walk to the City Hall and 15 minutes to Queen's University Belfast.

The immediate locality comprises a mix of office, retail and hospitality uses.

The building is situated only 2 minutes from the new Grand Central Station and also benefits from its close proximity to a number of major public car parks thus providing very accessible accommodation for staff, clients and the general public

#### Location map