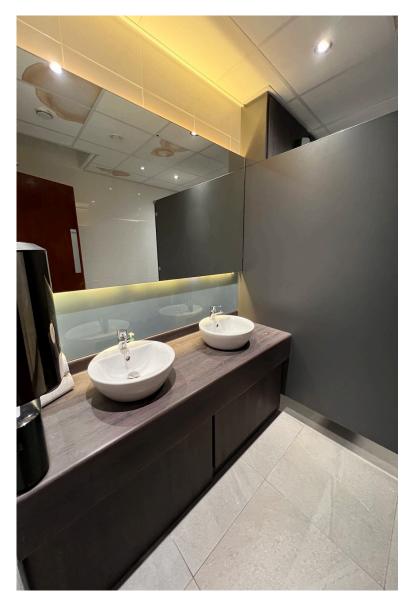

#### DESCRIPTION

- Suspended ceilings
- LED recessed lighting
- Power distribution
- Carpet finish
- Gas central heating
- Mechanical ventilation
- WCs
- Door entry controls
- kitchen area on all floors
- Lift serving all floors
- Attractive main entrance lobby