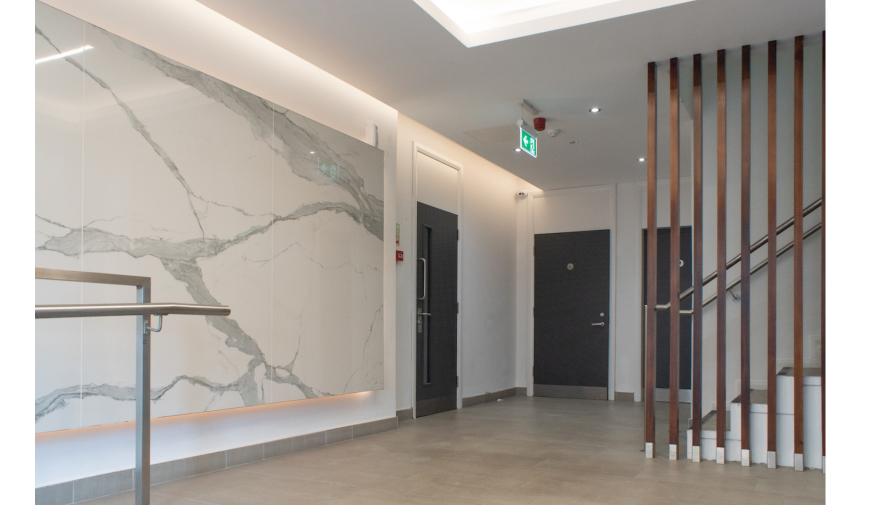

#### DESCRIPTION

- Suspended ceilings
- LED recessed lighting
- Power distribution
- Carpet finish
- Gas central heating
- Mechanical ventilation
- WCs
- Door entry controls
- kitchen area on all floors
- Lift serving all floors
- Attractive main entrance lobby