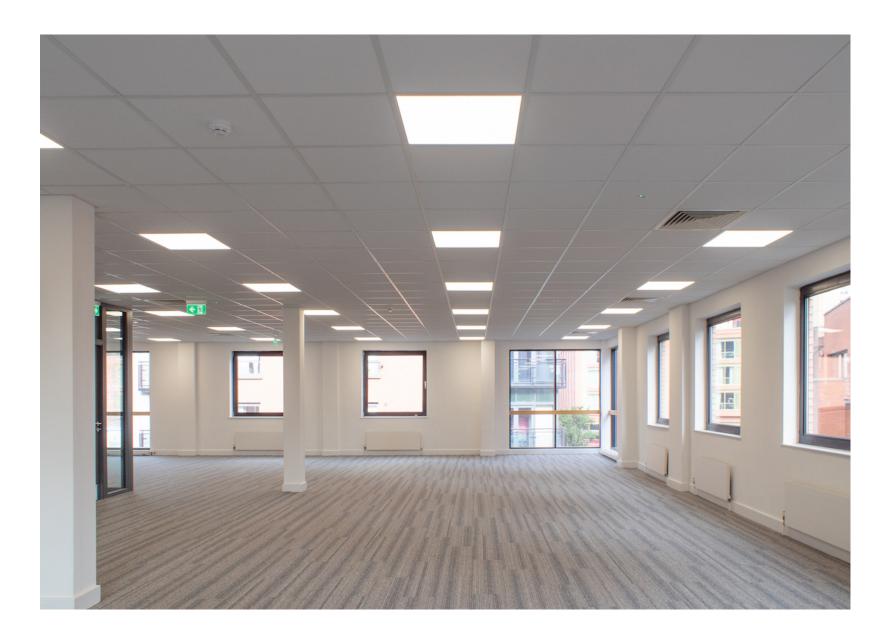

#### DESCRIPTION

- Suspended ceilings
- LED recessed lighting
- Power distribution
- Carpet finish
- Gas central heating
- Mechanical ventilation
- WCs
- Door entry controls
- kitchen area on all floors
- Lift serving all floors
- Attractive main entrance lobby

#### Accommodation

Net internal area

| Ground Floor | 2300 sq.ft |
|--------------|------------|
| First Floor  | 2500 sq.ft |
| Second Floor | 2500 sq.ft |
| Third Floor  | 2500 sq.ft |