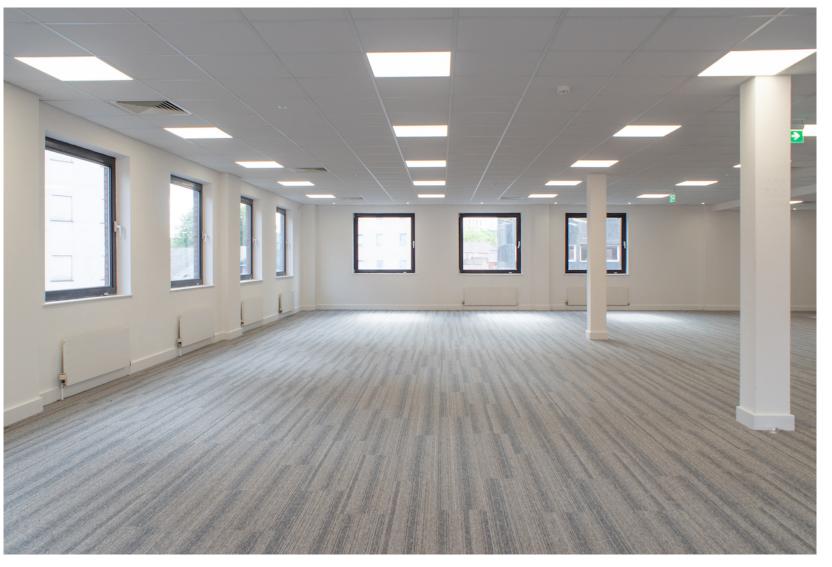

#### DESCRIPTION

- Suspended ceilings
- LED recessed lighting
- Power distribution
- Carpet finish
- Gas central heating
- Mechanical ventilation
- WCs
- Door entry controls
- kitchen area on all floors
- Lift serving all floors
- Attractive main entrance lobby

#### Accommodation

Net internal area

| Ground Floor | 2300 sq.ft |
|--------------|------------|
| First Floor  | 2500 sq.ft |
| Second Floor | 2500 sq.ft |
| Third Floor  | 2500 sq.ft |