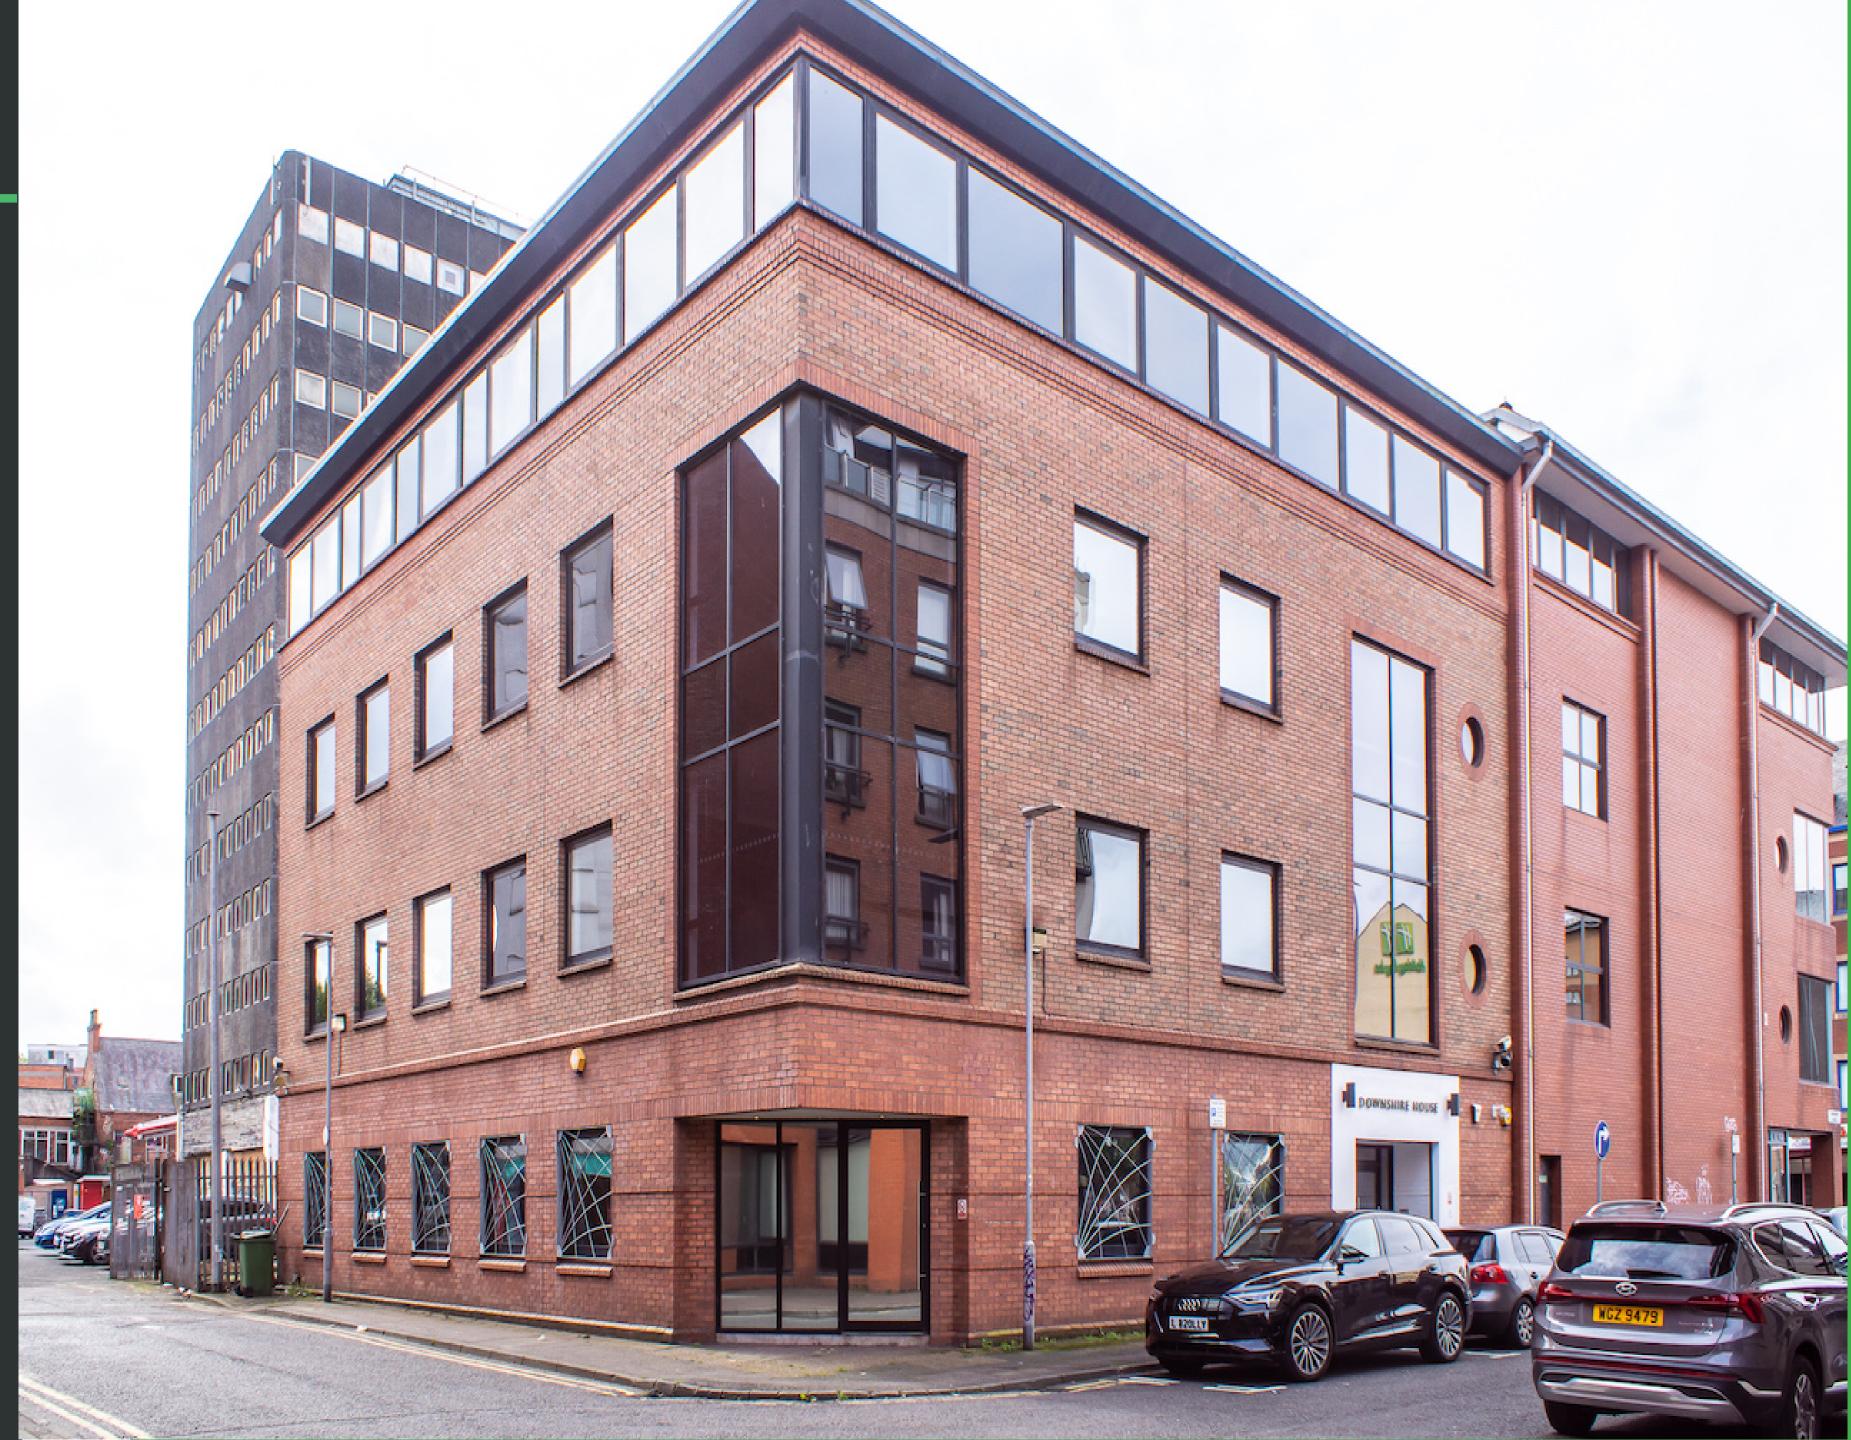

#### LOCATION

This recently refurbished office building, located directly off Great Victoria Street is only a 5 minute walk to the City Hall and 15 minutes to Queen's University Belfast.

The immediate locality comprises a mix of office, retail and hospitality uses.

The building is located on 2 minutes walk to the new Grand Central Station and also benefits from being located close to a number of major public car parks thus providing a very accessible location for staff, clients and the general public

This modern 4 storey building has undergone a recent refurbishment programme and offers accommodation from 2500 to 10,000 sq.ft

 $\Box =$ 