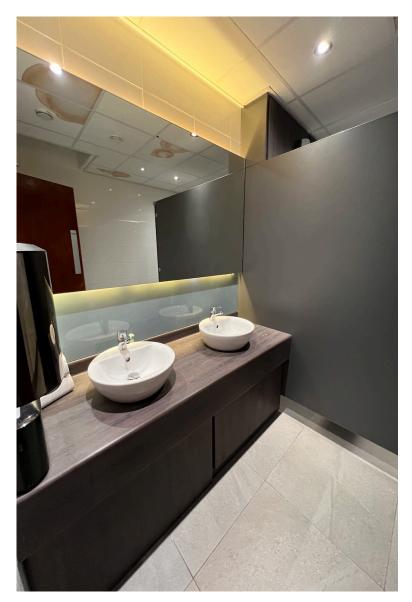

#### DESCRIPTION

- Suspended ceilings
- LED recessed lighting
- Power distribution
- Carpet finish
- Gas central heating
- Mechanical ventilation
- WCs
- Door entry controls
- kitchen area on all floors
- Lift serving all floors
- Attractive main entrance lobby