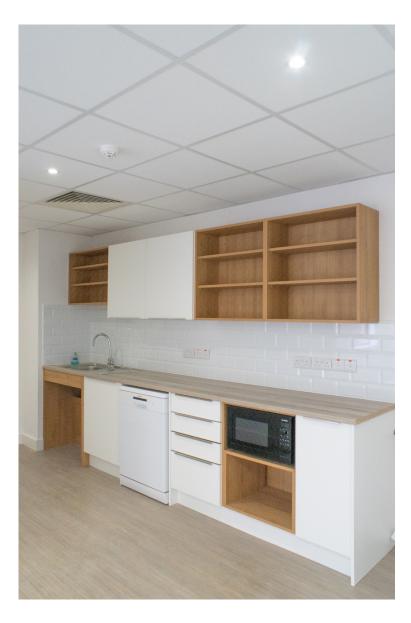

#### DESCRIPTION

- Suspended ceilings
- LED recessed lighting
- Power distribution
- Carpet finish
- Gas central heating
- Mechanical ventilation
- WCs
- Door entry controls
- kitchen area on all floors
- Lift serving all floors
- Attractive main entrance lobby