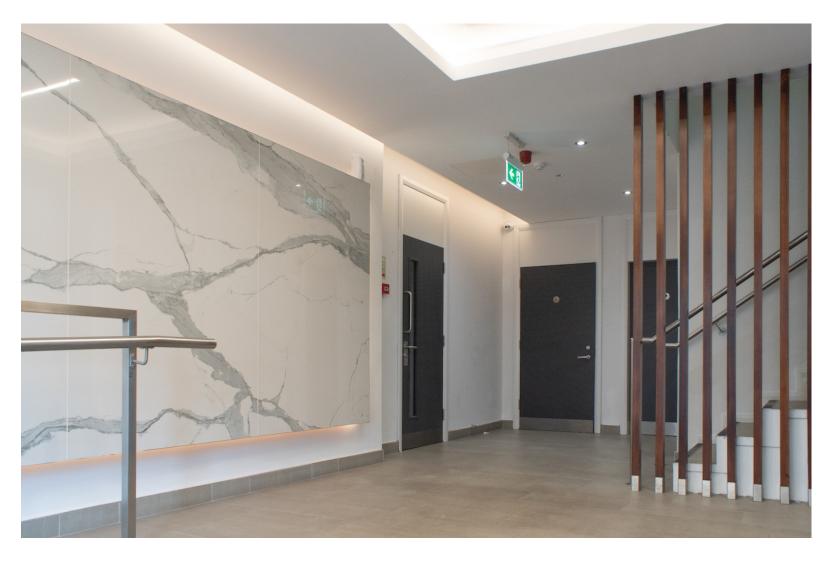

#### DESCRIPTION

- Suspended ceilings
- LED recessed lighting
- Power distribution
- Carpet finish
- Gas central heating
- Mechanical ventilation
- WCs
- Door entry controls
- kitchen area on all floors
- Lift serving all floors
- Attractive main entrance lobby