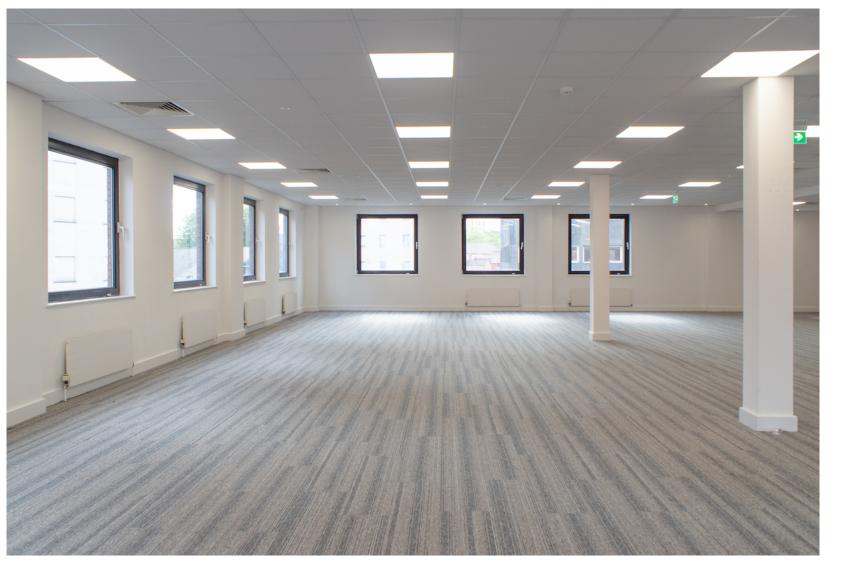

#### DESCRIPTION

- Suspended ceilings
- LED recessed lighting
- Power distribution
- Carpet finish
- Gas central heating
- Mechanical ventilation
- WCs
- Door entry controls
- kitchen area on all floors
- Lift serving all floors
- Attractive main entrance lobby

#### Accommodation

Net internal area

| Ground Floor | 2500 sq.ft |
|--------------|------------|
| First Floor  | 2500 sq.ft |
| Second Floor | 2500 sq.ft |
| Third Floor  | 2500 sq.ft |