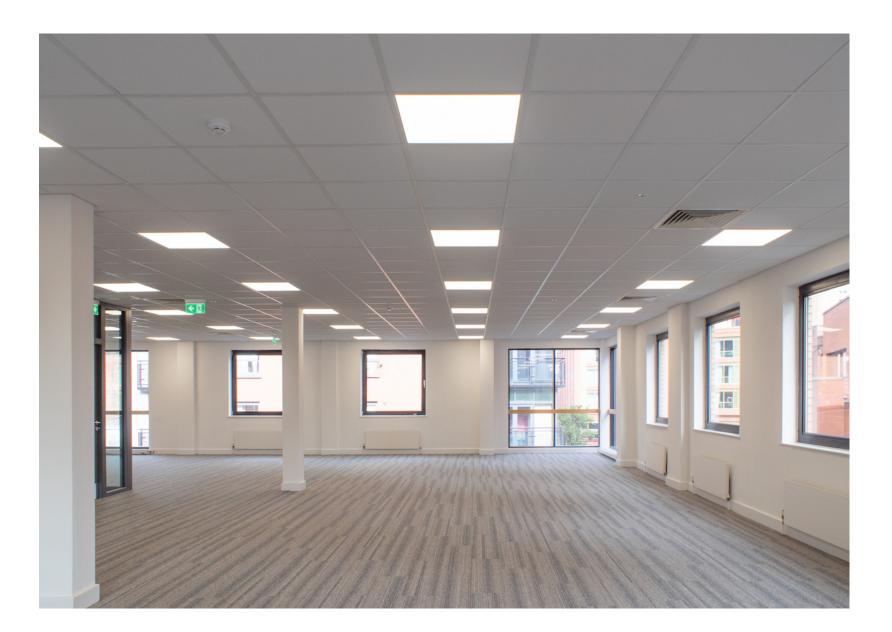

#### DESCRIPTION

- Suspended ceilings
- LED recessed lighting
- Power distribution
- Carpet finish
- Gas central heating
- Mechanical ventilation
- WCs
- Door entry controls
- kitchen area on all floors
- Lift serving all floors
- Attractive main entrance lobby

#### Accommodation

Net internal area

| Ground Floor | 2500 sq.ft |
|--------------|------------|
| First Floor  | 2500 sq.ft |
| Second Floor | 2500 sq.ft |
| Third Floor  | 2500 sq.ft |