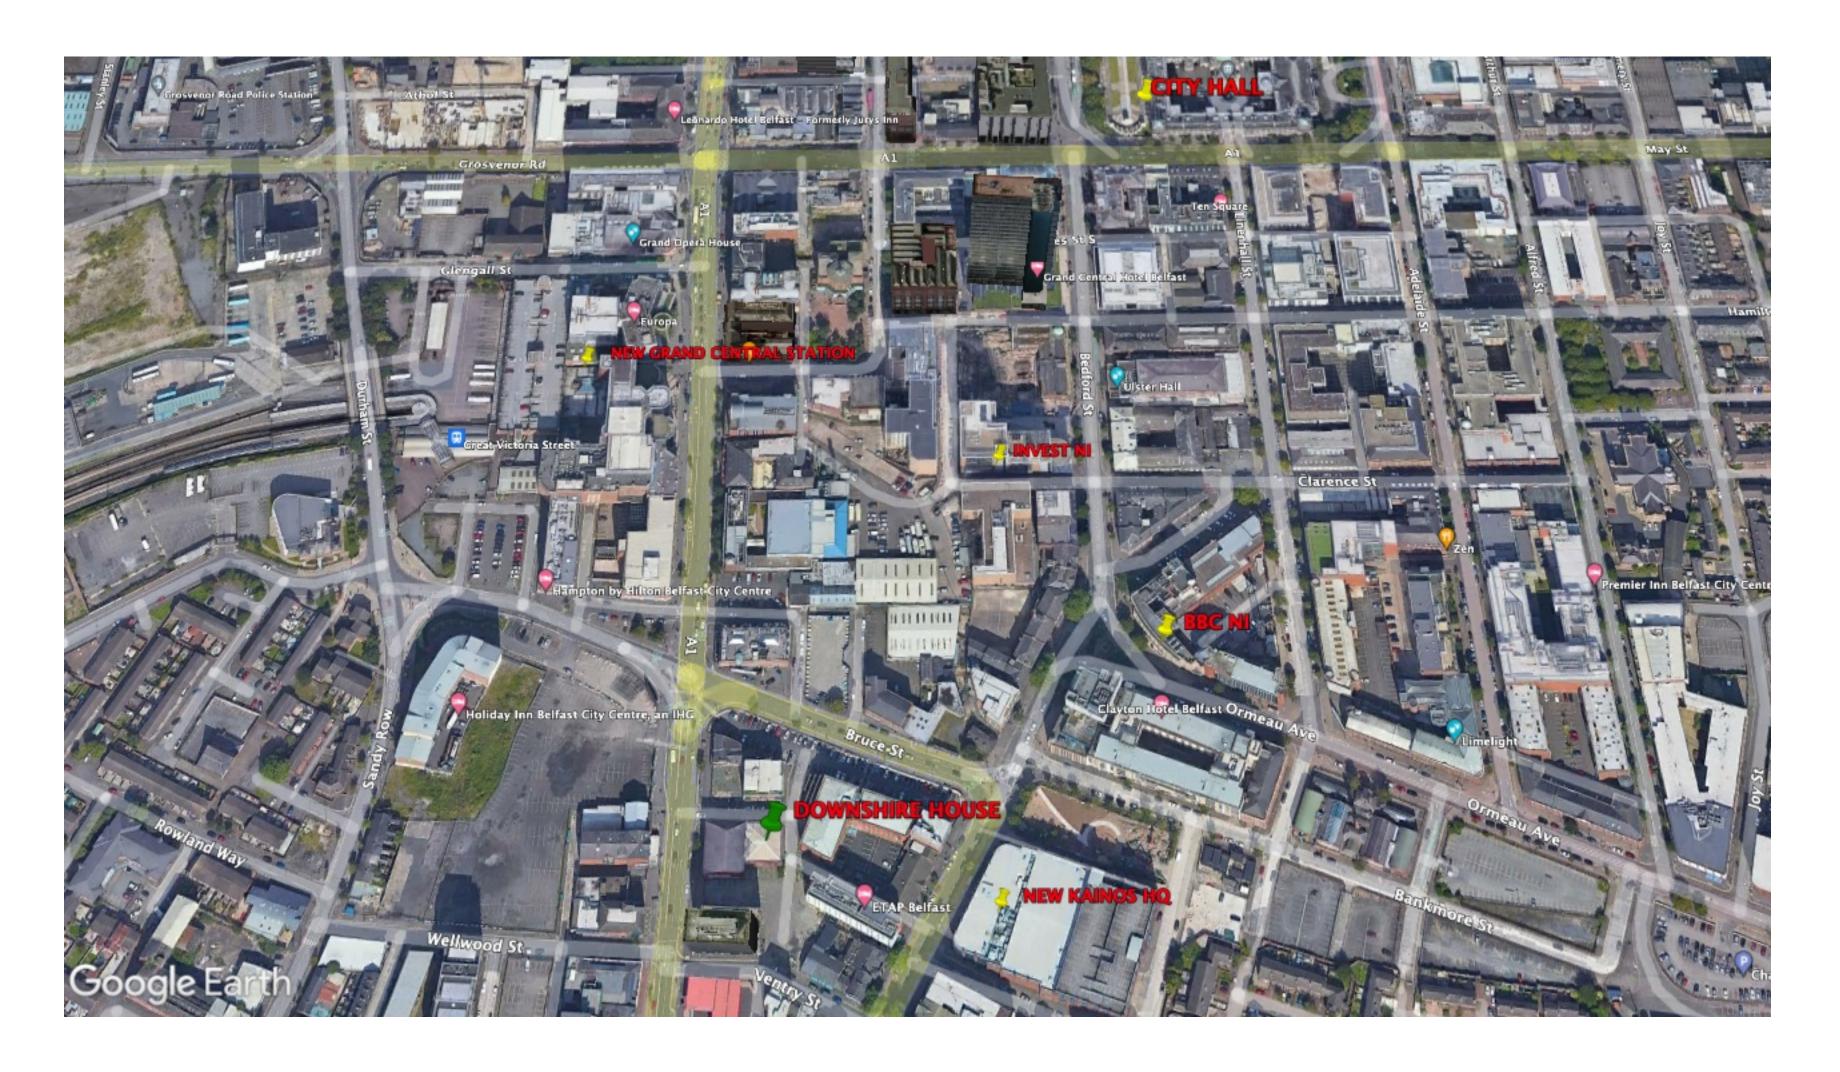

#### LOCATION

This recently refurbished office building, located directly off Great Victoria Street is only a 5 minute walk to the City Hall and 15 minutes to Queen's University Belfast.

The immediate locality comprises a mix of office, retail and hospitality uses.

The building is located on 2 minutes walk to the new Grand Central Station and also benefits from being located close to a number of major public car parks thus providing a very accessible location for staff, clients and the general public