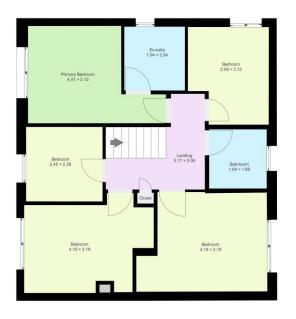

| Entrance Hall:<br>4.60m x 1.82mThe entrance hall with wooden floor offers access to both living rooms and<br>the main Kitchen/Diningroom. There is also understair cloakroom/ storage<br>area.Living Room:<br>4.57m x 3.29mLocated to the front of the property with wooden flooring and feature gas<br>fireplace. Double doors lead to the family kitchen/diningroom.Kitchen/Dining<br>Room:<br>3.10m x 5.24mFlooded with natural light the kitchen over looks and opens out to the<br>secluded rear garden. The kitchen is fitted with modern wall and floor units<br>and has plumbing for a washing machine and dishwasher. Tiled flooring.Self contained suite:<br>Livingroom:<br>3.28m x 3.12mThis is a spacious well presented livingroom to the front of the property with<br>souden floors and feature fireplace.Kitchen/Diningroom<br>3.74m x 2.80mWell presented with shaker style kitchen and integrated units. Tiled floor.Main bedroom:<br>2.78m x 1.48mDouble bedroom with fitted wardrobes and wooden flooring.En-Suite:<br>1.94m x 1.22mThe bathroom is fitted with WC, WHB and spacious shower.First Floor:<br>Bedroom 1:<br>4.41m x 3.12mDouble bedroom to the front of the property.Bedroom 3:<br>4.15m x 3.19mDouble bedroom to the rear of the property.Bedroom 3:<br>4.15m x 3.19mDouble bedroom to the front of the property.Bedroom 4:<br>2.45m x 2.38mBedroom to the rear of the property.Bedroom 5:<br>2.45m x 2.38mBedroom to the front of the property.Bedroom 5:<br>2.45m x 2.38mBedroom to the front of the property.Bedroom 5:<br>2.45m x 2.38mBedroom to the front of the property.Bedroom 5:<br>2.45m x 2.38mBedroom to the front of the property. | ACCOMMODATION          |                                                                              |
|-------------------------------------------------------------------------------------------------------------------------------------------------------------------------------------------------------------------------------------------------------------------------------------------------------------------------------------------------------------------------------------------------------------------------------------------------------------------------------------------------------------------------------------------------------------------------------------------------------------------------------------------------------------------------------------------------------------------------------------------------------------------------------------------------------------------------------------------------------------------------------------------------------------------------------------------------------------------------------------------------------------------------------------------------------------------------------------------------------------------------------------------------------------------------------------------------------------------------------------------------------------------------------------------------------------------------------------------------------------------------------------------------------------------------------------------------------------------------------------------------------------------------------------------------------------------------------------------------------------------------------------------------------------------------------------|------------------------|------------------------------------------------------------------------------|
| 4.57m x 3.29m fireplace. Double doors lead to the family kitchen/diningroom.   Kitchen/Dining Flooded with natural light the kitchen over looks and opens out to the secluded rear garden. The kitchen is fitted with modern wall and floor units and has plumbing for a washing machine and dishwasher. Tiled flooring.   Self contained suite: Ivingroom:   Livingroom: This is a spacious well presented livingroom to the front of the property with wooden floors and feature fireplace.   Kitchen/Diningroom Well presented with shaker style kitchen and integrated units. Tiled floor.   3.74m x 2.80m Well presented with fitted wardrobes and wooden flooring.   Amax 1.48m Double bedroom with fitted wardrobes and wooden flooring.   First Floor: Bedroom 1:   Double bedroom to the front of the property. Built in wardrobes.   4.41m x 3.12m Tiled floor to ceiling with WC, WHB and shower. Window to the side of the property.   Bedroom 1: Double bedroom to the rear of the property.   Autim x 3.19 Double bedroom to the front of the property.   Bedroom 3: Double bedroom to the front of the property.   4.19 x 3.19 Bedroom to the rear of the property.   Bedroom 4: Bedroom to the rear of the property.   2.59m x 3.12m Bedroom to the front of the property.   Bedroom 5: Bedroom                                                                                                                                                                                                                                                                                                                                                                     |                        | the main Kitchen/Diningroom. There is also understair cloakroom/ storage     |
| Room:<br>3.10m x 5.24msecluded rear garden. The kitchen is fitted with modern wall and floor units<br>and has plumbing for a washing machine and dishwasher. Tiled flooring.Self contained suite:Livingroom:<br>5.28m x 3.12mThis is a spacious well presented livingroom to the front of the property with<br>wooden floors and feature fireplace.Kitchen/Diningroom<br>3.74m x 2.80mWell presented with shaker style kitchen and integrated units. Tiled floor.Main bedroom:<br>2.78m x 1.48mDouble bedroom with fitted wardrobes and wooden flooring.En-Suite:<br>1.54m x 1.22mThe bathroom is fitted with WC, WHB and spacious shower.First Floor:<br>Bedroom 1:<br>4.41m x 3.12mDouble bedroom to the front of the property. Built in wardrobes.En-Suite:<br>1.94m x 2.04m<br>property.Tiled floor to ceiling with WC, WHB and shower. Window to the side of the<br>property.Bedroom 2:<br>4.15m x 3.19mDouble bedroom to the front of the property.Bedroom 3:<br>4.25m x 3.12mDouble bedroom to the front of the property.Bedroom 4:<br>2.59m x 3.12mBedroom to the rear of the property.Bedroom 5:<br>2.45m x 2.38mBedroom to the front of the property.Bedroom 5:<br>2.45m x 2.38mBedroom with bath, WC and WHB.                                                                                                                                                                                                                                                                                                                                                                                                                                                            | -                      |                                                                              |
| Livingroom:<br>5.28m x 3.12mThis is a spacious well presented livingroom to the front of the property with<br>wooden floors and feature fireplace.Kitchen/Diningroom<br>3.74m x 2.80mWell presented with shaker style kitchen and integrated units. Tiled floor.Main bedroom:<br>2.78m x 1.48mDouble bedroom with fitted wardrobes and wooden flooring.En-Suite:<br>8.1.22mThe bathroom is fitted with WC, WHB and spacious shower.First Floor:<br>Bedroom 1:<br>1.94m x 2.04mDouble bedroom to the front of the property. Built in wardrobes.En-Suite:<br>1.94m x 2.04mTiled floor to ceiling with WC, WHB and shower. Window to the side of the<br>property.Bedroom 2:<br>4.19 x 3.19Double bedroom to the front of the property.Bedroom 4:<br>2.59m x 3.12mBedroom to the rear of the property.Bedroom 5:<br>2.45m x 2.38mBedroom to the front of the property.Bedroom 5:<br>2.45m x 2.38mBedroom to the front of the property.Bathroom:Main family bathroom with bath, WC and WHB.                                                                                                                                                                                                                                                                                                                                                                                                                                                                                                                                                                                                                                                                                              | Room:<br>3.10m x 5.24m | secluded rear garden. The kitchen is fitted with modern wall and floor units |
| 3.74m x 2.80m Main bedroom:   Double bedroom with fitted wardrobes and wooden flooring.   2.78m x 1.48m   En-Suite: The bathroom is fitted with WC, WHB and spacious shower.   2.54m x 1.22m   First Floor:   Bedroom 1:   4.41m x 3.12m   En-Suite:   1: Double bedroom to the front of the property. Built in wardrobes.   4.41m x 3.12m   En-Suite:   1: Double bedroom to the front of the property. Built in wardrobes.   4.41m x 3.12m   En-Suite:   1:94m x 2.04m   property.   Bedroom 2:   4.19 x 3.19   Bedroom 3:   4.15m x 3.19m   Bedroom 4:   2.59m x 3.12m   Bedroom 5:   2.64m or 5:   2.45m x 2.38m   Bathroom:                                                                                                                                                                                                                                                                                                                                                                                                                                                                                                                                                                                                                                                                                                                                                                                                                                                                                                                                                                                                                                                    | Livingroom:            |                                                                              |
| 2.78m x 1.48m   En-Suite: The bathroom is fitted with WC, WHB and spacious shower.   2.54m x 1.22m   First Floor:   Bedroom 1: Double bedroom to the front of the property. Built in wardrobes.   4.41m x 3.12m   En-Suite: Tiled floor to ceiling with WC, WHB and shower. Window to the side of the property.   Bedroom 2: Double bedroom to the rear of the property.   4.19 x 3.19 Double bedroom to the front of the property.   4.15m x 3.19m Double bedroom to the rear of the property.   Bedroom 4: Double bedroom to the rear of the property.   2.59m x 3.12m Bedroom to the front of the property.   Bedroom 5: Bedroom to the front of the property   2.45m x 2.38m Main family bathroom with bath, WC and WHB.                                                                                                                                                                                                                                                                                                                                                                                                                                                                                                                                                                                                                                                                                                                                                                                                                                                                                                                                                        |                        | Well presented with shaker style kitchen and integrated units. Tiled floor.  |
| 2.54m x 1.22m   First Floor:   Bedroom 1:   4.41m x 3.12m   En-Suite:   1.94m x 2.04m   property.   Bedroom 2:   4.19 x 3.19   Bedroom 3:   4.15m x 3.19m   Bedroom 4:   2.59m x 3.12m   Bedroom 5:   2.64m x 2.38m   Bathroom:                                                                                                                                                                                                                                                                                                                                                                                                                                                                                                                                                                                                                                                                                                                                                                                                                                                                                                                                                                                                                                                                                                                                                                                                                                                                                                                                                                                                                                                     |                        | Double bedroom with fitted wardrobes and wooden flooring.                    |
| Bedroom 1:<br>4.41m x 3.12mDouble bedroom to the front of the property. Built in wardrobes.En-Suite:<br>1.94m x 2.04mTiled floor to ceiling with WC, WHB and shower. Window to the side of the<br>property.Bedroom 2:<br>                                                                                                                                                                                                                                                                                                                                                                                                                                                                                                                                                                                                                                                                                                                                                                                                                                                                                                                                                                                                                                                                                                                                                                                                                                                                                                                                                                                                                                                           | 2.54m x 1.22m          | The bathroom is fitted with WC, WHB and spacious shower.                     |
| 1.94m x 2.04mproperty.Bedroom 2:<br>4.19 x 3.19Double bedroom to the rear of the property.Bedroom 3:<br>4.15m x 3.19mDouble bedroom to the front of the property.Bedroom 4:<br>2.59m x 3.12mBedroom to the rear of the property.Bedroom 5:<br>2.45m x 2.38mBedroom to the front of the propertyMain family bathroom with bath, WC and WHB.                                                                                                                                                                                                                                                                                                                                                                                                                                                                                                                                                                                                                                                                                                                                                                                                                                                                                                                                                                                                                                                                                                                                                                                                                                                                                                                                          | Bedroom 1:             | Double bedroom to the front of the property. Built in wardrobes.             |
| 4.19 x 3.19Bedroom 3:<br>4.15m x 3.19mDouble bedroom to the front of the property.Bedroom 4:<br>2.59m x 3.12mBedroom to the rear of the property.Bedroom 5:<br>2.45m x 2.38mBedroom to the front of the propertyBathroom:Main family bathroom with bath, WC and WHB.                                                                                                                                                                                                                                                                                                                                                                                                                                                                                                                                                                                                                                                                                                                                                                                                                                                                                                                                                                                                                                                                                                                                                                                                                                                                                                                                                                                                                |                        | <b>6</b>                                                                     |
| 4.15m x 3.19mBedroom 4:<br>2.59m x 3.12mBedroom to the rear of the property.Bedroom 5:<br>2.45m x 2.38mBedroom to the front of the propertyBathroom:Main family bathroom with bath, WC and WHB.                                                                                                                                                                                                                                                                                                                                                                                                                                                                                                                                                                                                                                                                                                                                                                                                                                                                                                                                                                                                                                                                                                                                                                                                                                                                                                                                                                                                                                                                                     | 4.19 x 3.19            |                                                                              |
| 2.59m x 3.12mBedroom 5:<br>2.45m x 2.38mBathroom:Main family bathroom with bath, WC and WHB.                                                                                                                                                                                                                                                                                                                                                                                                                                                                                                                                                                                                                                                                                                                                                                                                                                                                                                                                                                                                                                                                                                                                                                                                                                                                                                                                                                                                                                                                                                                                                                                        | 4.15m x 3.19m          |                                                                              |
| 2.45m x 2.38mBathroom:Main family bathroom with bath, WC and WHB.                                                                                                                                                                                                                                                                                                                                                                                                                                                                                                                                                                                                                                                                                                                                                                                                                                                                                                                                                                                                                                                                                                                                                                                                                                                                                                                                                                                                                                                                                                                                                                                                                   | 2.59m x 3.12m          |                                                                              |
|                                                                                                                                                                                                                                                                                                                                                                                                                                                                                                                                                                                                                                                                                                                                                                                                                                                                                                                                                                                                                                                                                                                                                                                                                                                                                                                                                                                                                                                                                                                                                                                                                                                                                     | 2.45m x 2.38m          |                                                                              |
|                                                                                                                                                                                                                                                                                                                                                                                                                                                                                                                                                                                                                                                                                                                                                                                                                                                                                                                                                                                                                                                                                                                                                                                                                                                                                                                                                                                                                                                                                                                                                                                                                                                                                     |                        | Main family bathroom with bath, WC and WHB.                                  |