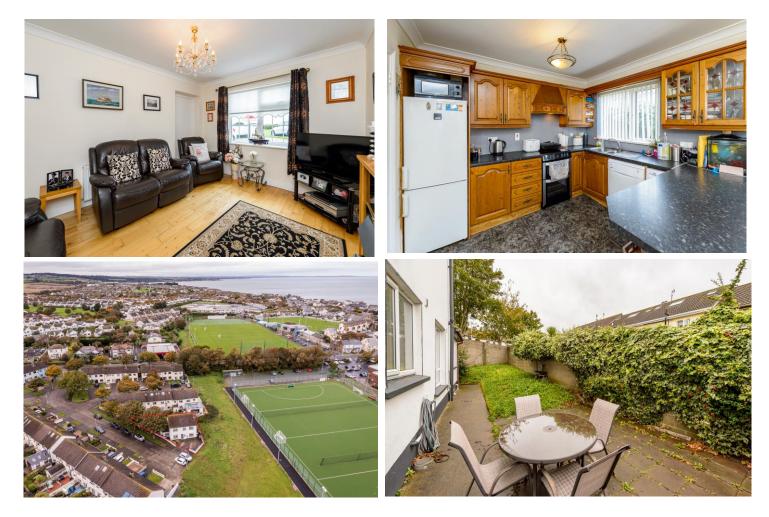

# DESCRIPTION

Grimes are delighted to present to the market No 16 Martine Court. This is a substantial property with the addition of a shared access self contained accommodation suite. Superbly located just off the Dublin Road in a quite cul de sac adjacent to sports pitches and tennis court. Through the entrance hall the self-contained suite to the left comprises of a double bedroom with en-suite, kitchen/diningroom with garden access and a separate livingroom. The main property accommodation offers a livingroom to the front and kitchen/diningroom to the rear. The first floor offers very spacious accommodation including 5 bedrooms an ensuite and a family bathroom. Outside to the front a driveway provides off street parking and to the rear there is a patio and lawned garden area with garden shed. Martine Court is superbly located within a short walk of Skerries train station and the many amenities and beaches in Skerries. Shops, boutiques, schools, cafes, restaurants, bars, leisure facilities and clubs are all within walking distance of this property. Skerries Train Station and Dublin Bus offer regular services and with the M1 closeby Dublin Airport is also within easy reach.

| Entrance Hall:<br>4.60m x 1.82mThe entrance hall with wooden floor offers access to both living rooms and<br>the main Kitchen/Diningroom. There is also understair cloakroom/ storage<br>area.Living Room:<br>4.57m x 3.29mLocated to the front of the property with wooden flooring and feature gas<br>fireplace. Double doors lead to the family kitchen/diningroom.Kitchen/Dining<br>Room:<br>3.10m x 5.24mFlooded with natural light the kitchen over looks and opens out to the<br>secluded rear garden. The kitchen is fitted with modern wall and floor units<br>and has plumbing for a washing machine and dishwasher. Tiled flooring.Self contained suite:<br>Livingroom:<br>3.28m x 3.12mThis is a spacious well presented livingroom to the front of the property with<br>souden floors and feature fireplace.Kitchen/Diningroom<br>3.74m x 2.80mWell presented with shaker style kitchen and integrated units. Tiled floor.Main bedroom:<br>2.78m x 1.48mDouble bedroom with fitted wardrobes and wooden flooring.En-Suite:<br>1.94m x 1.22mThe bathroom is fitted with WC, WHB and spacious shower.First Floor:<br>Bedroom 1:<br>4.41m x 3.12mDouble bedroom to the front of the property.Bedroom 3:<br>4.15m x 3.19mDouble bedroom to the rear of the property.Bedroom 3:<br>4.15m x 3.19mDouble bedroom to the front of the property.Bedroom 4:<br>2.45m x 2.38mBedroom to the rear of the property.Bedroom 5:<br>2.45m x 2.38mBedroom to the front of the property.Bedroom 5:<br>2.45m x 2.38mBedroom to the front of the property.Bedroom 5:<br>2.45m x 2.38mBedroom to the front of the property.Bedroom 5:<br>2.45m x 2.38mBedroom to the front of the property. | ACCOMMODATION          |                                                                              |
|-------------------------------------------------------------------------------------------------------------------------------------------------------------------------------------------------------------------------------------------------------------------------------------------------------------------------------------------------------------------------------------------------------------------------------------------------------------------------------------------------------------------------------------------------------------------------------------------------------------------------------------------------------------------------------------------------------------------------------------------------------------------------------------------------------------------------------------------------------------------------------------------------------------------------------------------------------------------------------------------------------------------------------------------------------------------------------------------------------------------------------------------------------------------------------------------------------------------------------------------------------------------------------------------------------------------------------------------------------------------------------------------------------------------------------------------------------------------------------------------------------------------------------------------------------------------------------------------------------------------------------------------------------------------------------------|------------------------|------------------------------------------------------------------------------|
| 4.57m x 3.29m fireplace. Double doors lead to the family kitchen/diningroom.   Kitchen/Dining Flooded with natural light the kitchen over looks and opens out to the secluded rear garden. The kitchen is fitted with modern wall and floor units and has plumbing for a washing machine and dishwasher. Tiled flooring.   Self contained suite: Ivingroom:   Livingroom: This is a spacious well presented livingroom to the front of the property with wooden floors and feature fireplace.   Kitchen/Diningroom Well presented with shaker style kitchen and integrated units. Tiled floor.   3.74m x 2.80m Well presented with fitted wardrobes and wooden flooring.   Amax 1.48m Double bedroom with fitted wardrobes and wooden flooring.   First Floor: Bedroom 1:   Double bedroom to the front of the property. Built in wardrobes.   4.41m x 3.12m Tiled floor to ceiling with WC, WHB and shower. Window to the side of the property.   Bedroom 1: Double bedroom to the rear of the property.   Autim x 3.19 Double bedroom to the front of the property.   Bedroom 3: Double bedroom to the front of the property.   4.19 x 3.19 Bedroom to the rear of the property.   Bedroom 4: Bedroom to the rear of the property.   2.59m x 3.12m Bedroom to the front of the property.   Bedroom 5: Bedroom                                                                                                                                                                                                                                                                                                                                                                     |                        | the main Kitchen/Diningroom. There is also understair cloakroom/ storage     |
| Room:<br>3.10m x 5.24msecluded rear garden. The kitchen is fitted with modern wall and floor units<br>and has plumbing for a washing machine and dishwasher. Tiled flooring.Self contained suite:Livingroom:<br>5.28m x 3.12mThis is a spacious well presented livingroom to the front of the property with<br>wooden floors and feature fireplace.Kitchen/Diningroom<br>3.74m x 2.80mWell presented with shaker style kitchen and integrated units. Tiled floor.Main bedroom:<br>2.78m x 1.48mDouble bedroom with fitted wardrobes and wooden flooring.En-Suite:<br>1.54m x 1.22mThe bathroom is fitted with WC, WHB and spacious shower.First Floor:<br>Bedroom 1:<br>4.41m x 3.12mDouble bedroom to the front of the property. Built in wardrobes.En-Suite:<br>1.94m x 2.04m<br>property.Tiled floor to ceiling with WC, WHB and shower. Window to the side of the<br>property.Bedroom 2:<br>4.15m x 3.19mDouble bedroom to the front of the property.Bedroom 3:<br>4.25m x 3.12mDouble bedroom to the front of the property.Bedroom 4:<br>2.59m x 3.12mBedroom to the rear of the property.Bedroom 5:<br>2.45m x 2.38mBedroom to the front of the property.Bedroom 5:<br>2.45m x 2.38mBedroom with bath, WC and WHB.                                                                                                                                                                                                                                                                                                                                                                                                                                                            | -                      |                                                                              |
| Livingroom:<br>5.28m x 3.12mThis is a spacious well presented livingroom to the front of the property with<br>wooden floors and feature fireplace.Kitchen/Diningroom<br>3.74m x 2.80mWell presented with shaker style kitchen and integrated units. Tiled floor.Main bedroom:<br>2.78m x 1.48mDouble bedroom with fitted wardrobes and wooden flooring.En-Suite:<br>8.1.22mThe bathroom is fitted with WC, WHB and spacious shower.First Floor:<br>Bedroom 1:<br>1.94m x 2.04mDouble bedroom to the front of the property. Built in wardrobes.En-Suite:<br>1.94m x 2.04mTiled floor to ceiling with WC, WHB and shower. Window to the side of the<br>property.Bedroom 2:<br>4.19 x 3.19Double bedroom to the front of the property.Bedroom 4:<br>2.59m x 3.12mBedroom to the rear of the property.Bedroom 5:<br>2.45m x 2.38mBedroom to the front of the property.Bedroom 5:<br>2.45m x 2.38mBedroom to the front of the property.Bathroom:Main family bathroom with bath, WC and WHB.                                                                                                                                                                                                                                                                                                                                                                                                                                                                                                                                                                                                                                                                                              | Room:<br>3.10m x 5.24m | secluded rear garden. The kitchen is fitted with modern wall and floor units |
| 3.74m x 2.80m Main bedroom:   Double bedroom with fitted wardrobes and wooden flooring.   2.78m x 1.48m   En-Suite: The bathroom is fitted with WC, WHB and spacious shower.   2.54m x 1.22m   First Floor:   Bedroom 1:   4.41m x 3.12m   En-Suite:   1: Double bedroom to the front of the property. Built in wardrobes.   4.41m x 3.12m   En-Suite:   1: Double bedroom to the front of the property. Built in wardrobes.   4.41m x 3.12m   En-Suite:   1:94m x 2.04m   property.   Bedroom 2:   4.19 x 3.19   Bedroom 3:   4.15m x 3.19m   Bedroom 4:   2.59m x 3.12m   Bedroom 5:   2.64m or 5:   2.45m x 2.38m   Bathroom:                                                                                                                                                                                                                                                                                                                                                                                                                                                                                                                                                                                                                                                                                                                                                                                                                                                                                                                                                                                                                                                    | Livingroom:            |                                                                              |
| 2.78m x 1.48m   En-Suite: The bathroom is fitted with WC, WHB and spacious shower.   2.54m x 1.22m   First Floor:   Bedroom 1: Double bedroom to the front of the property. Built in wardrobes.   4.41m x 3.12m   En-Suite: Tiled floor to ceiling with WC, WHB and shower. Window to the side of the property.   Bedroom 2: Double bedroom to the rear of the property.   4.19 x 3.19 Double bedroom to the front of the property.   4.15m x 3.19m Double bedroom to the rear of the property.   Bedroom 4: Double bedroom to the rear of the property.   2.59m x 3.12m Bedroom to the front of the property.   Bedroom 5: Bedroom to the front of the property   2.45m x 2.38m Main family bathroom with bath, WC and WHB.                                                                                                                                                                                                                                                                                                                                                                                                                                                                                                                                                                                                                                                                                                                                                                                                                                                                                                                                                        |                        | Well presented with shaker style kitchen and integrated units. Tiled floor.  |
| 2.54m x 1.22m   First Floor:   Bedroom 1:   4.41m x 3.12m   En-Suite:   1.94m x 2.04m   property.   Bedroom 2:   4.19 x 3.19   Bedroom 3:   4.15m x 3.19m   Bedroom 4:   2.59m x 3.12m   Bedroom 5:   2.64m x 2.38m   Bathroom:                                                                                                                                                                                                                                                                                                                                                                                                                                                                                                                                                                                                                                                                                                                                                                                                                                                                                                                                                                                                                                                                                                                                                                                                                                                                                                                                                                                                                                                     |                        | Double bedroom with fitted wardrobes and wooden flooring.                    |
| Bedroom 1:<br>4.41m x 3.12mDouble bedroom to the front of the property. Built in wardrobes.En-Suite:<br>1.94m x 2.04mTiled floor to ceiling with WC, WHB and shower. Window to the side of the<br>property.Bedroom 2:<br>                                                                                                                                                                                                                                                                                                                                                                                                                                                                                                                                                                                                                                                                                                                                                                                                                                                                                                                                                                                                                                                                                                                                                                                                                                                                                                                                                                                                                                                           | 2.54m x 1.22m          | The bathroom is fitted with WC, WHB and spacious shower.                     |
| 1.94m x 2.04mproperty.Bedroom 2:<br>4.19 x 3.19Double bedroom to the rear of the property.Bedroom 3:<br>4.15m x 3.19mDouble bedroom to the front of the property.Bedroom 4:<br>2.59m x 3.12mBedroom to the rear of the property.Bedroom 5:<br>2.45m x 2.38mBedroom to the front of the propertyMain family bathroom with bath, WC and WHB.                                                                                                                                                                                                                                                                                                                                                                                                                                                                                                                                                                                                                                                                                                                                                                                                                                                                                                                                                                                                                                                                                                                                                                                                                                                                                                                                          | Bedroom 1:             | Double bedroom to the front of the property. Built in wardrobes.             |
| 4.19 x 3.19Bedroom 3:<br>4.15m x 3.19mDouble bedroom to the front of the property.Bedroom 4:<br>2.59m x 3.12mBedroom to the rear of the property.Bedroom 5:<br>2.45m x 2.38mBedroom to the front of the propertyBathroom:Main family bathroom with bath, WC and WHB.                                                                                                                                                                                                                                                                                                                                                                                                                                                                                                                                                                                                                                                                                                                                                                                                                                                                                                                                                                                                                                                                                                                                                                                                                                                                                                                                                                                                                |                        | <b>6</b>                                                                     |
| 4.15m x 3.19mBedroom 4:<br>2.59m x 3.12mBedroom to the rear of the property.Bedroom 5:<br>2.45m x 2.38mBedroom to the front of the propertyBathroom:Main family bathroom with bath, WC and WHB.                                                                                                                                                                                                                                                                                                                                                                                                                                                                                                                                                                                                                                                                                                                                                                                                                                                                                                                                                                                                                                                                                                                                                                                                                                                                                                                                                                                                                                                                                     | 4.19 x 3.19            |                                                                              |
| 2.59m x 3.12mBedroom 5:<br>2.45m x 2.38mBathroom:Main family bathroom with bath, WC and WHB.                                                                                                                                                                                                                                                                                                                                                                                                                                                                                                                                                                                                                                                                                                                                                                                                                                                                                                                                                                                                                                                                                                                                                                                                                                                                                                                                                                                                                                                                                                                                                                                        | 4.15m x 3.19m          |                                                                              |
| 2.45m x 2.38mBathroom:Main family bathroom with bath, WC and WHB.                                                                                                                                                                                                                                                                                                                                                                                                                                                                                                                                                                                                                                                                                                                                                                                                                                                                                                                                                                                                                                                                                                                                                                                                                                                                                                                                                                                                                                                                                                                                                                                                                   | 2.59m x 3.12m          |                                                                              |
|                                                                                                                                                                                                                                                                                                                                                                                                                                                                                                                                                                                                                                                                                                                                                                                                                                                                                                                                                                                                                                                                                                                                                                                                                                                                                                                                                                                                                                                                                                                                                                                                                                                                                     | 2.45m x 2.38m          |                                                                              |
|                                                                                                                                                                                                                                                                                                                                                                                                                                                                                                                                                                                                                                                                                                                                                                                                                                                                                                                                                                                                                                                                                                                                                                                                                                                                                                                                                                                                                                                                                                                                                                                                                                                                                     |                        | Main family bathroom with bath, WC and WHB.                                  |

#### IMAGES

grimes.ie PSRA Licence No. 001417

AMV €650,000