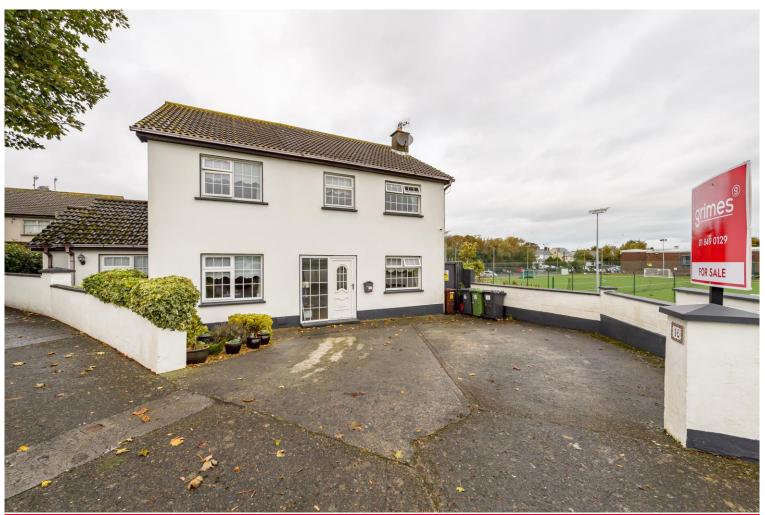

# 6 Bedroom Detached Home – 150m<sup>2</sup> / 1614ft<sup>2</sup> AMV €650,000

# FOR SALE BY PRIVATE TREATY

16 Martine Court Skerries Co. Dublin K34 EP62

PSRA No. 001417

grimes.ie PSRA Licence No. 001417

# DESCRIPTION

Grimes are delighted to present to the market No 16 Martine Court. This is a substantial property with the addition of a shared access self contained accommodation suite. Superbly located just off the Dublin Road in a quite cul de sac adjacent to sports pitches and tennis court. Through the entrance hall the self-contained suite to the left comprises of a double bedroom with en-suite, kitchen/diningroom with garden access and a separate livingroom. The main property accommodation offers a livingroom to the front and kitchen/diningroom to the rear. The first floor offers very spacious accommodation including 5 bedrooms an ensuite and a family bathroom. Outside to the front a driveway provides off street parking and to the rear there is a patio and lawned garden area with garden shed. Martine Court is superbly located within a short walk of Skerries train station and the many amenities and beaches in Skerries. Shops, boutiques, schools, cafes, restaurants, bars, leisure facilities and clubs are all within walking distance of this property. Skerries Train Station and Dublin Bus offer regular services and with the M1 closeby Dublin Airport is also within easy reach.