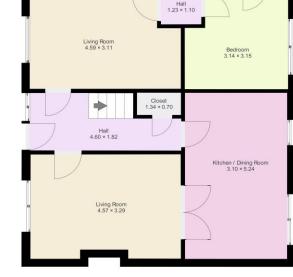

| Entrance Hall:<br>4.60m x 1.82mThe entrance hall with wooden floor offers access to both living rooms and<br>the main Kitchen/Diningroom. There is also understair cloakroom/ storage<br>area.Living Room:<br>4.57m x 3.29mLocated to the front of the property with wooden flooring and feature gas<br>fireplace. Double doors lead to the family kitchen/diningroom.Kitchen/Dining<br>Room:<br>3.10m x 5.24mFlooded with natural light the kitchen over looks and opens out to the<br>secluded rear garden. The kitchen is fitted with modern wall and floor units<br>and has plumbing for a washing machine and dishwasher. Tiled flooring.Self contained suite:<br>Livingroom:<br>3.28m x 3.12mThis is a spacious well presented livingroom to the front of the property with<br>souden floors and feature fireplace.Kitchen/Diningroom<br>3.74m x 2.80mWell presented with shaker style kitchen and integrated units. Tiled floor.Main bedroom:<br>2.78m x 1.48mDouble bedroom with fitted wardrobes and wooden flooring.En-Suite:<br>1.94m x 1.22mThe bathroom is fitted with WC, WHB and spacious shower.First Floor:<br>Bedroom 1:<br>4.41m x 3.12mDouble bedroom to the front of the property.Bedroom 3:<br>4.15m x 3.19mDouble bedroom to the rear of the property.Bedroom 3:<br>4.15m x 3.19mDouble bedroom to the front of the property.Bedroom 4:<br>2.45m x 2.38mBedroom to the rear of the property.Bedroom 5:<br>2.45m x 2.38mBedroom to the front of the property.Bedroom 5:<br>2.45m x 2.38mBedroom to the front of the property.Bedroom 5:<br>2.45m x 2.38mBedroom to the front of the property.Bedroom 5:<br>2.45m x 2.38mBedroom to the front of the property. | ACCOMMODATION          |                                                                              |
|-------------------------------------------------------------------------------------------------------------------------------------------------------------------------------------------------------------------------------------------------------------------------------------------------------------------------------------------------------------------------------------------------------------------------------------------------------------------------------------------------------------------------------------------------------------------------------------------------------------------------------------------------------------------------------------------------------------------------------------------------------------------------------------------------------------------------------------------------------------------------------------------------------------------------------------------------------------------------------------------------------------------------------------------------------------------------------------------------------------------------------------------------------------------------------------------------------------------------------------------------------------------------------------------------------------------------------------------------------------------------------------------------------------------------------------------------------------------------------------------------------------------------------------------------------------------------------------------------------------------------------------------------------------------------------------|------------------------|------------------------------------------------------------------------------|
| 4.57m x 3.29m fireplace. Double doors lead to the family kitchen/diningroom.   Kitchen/Dining Flooded with natural light the kitchen over looks and opens out to the secluded rear garden. The kitchen is fitted with modern wall and floor units and has plumbing for a washing machine and dishwasher. Tiled flooring.   Self contained suite: Ivingroom:   Livingroom: This is a spacious well presented livingroom to the front of the property with wooden floors and feature fireplace.   Kitchen/Diningroom Well presented with shaker style kitchen and integrated units. Tiled floor.   3.74m x 2.80m Well presented with fitted wardrobes and wooden flooring.   Amax 1.48m Double bedroom with fitted wardrobes and wooden flooring.   First Floor: Bedroom 1:   Double bedroom to the front of the property. Built in wardrobes.   4.41m x 3.12m Tiled floor to ceiling with WC, WHB and shower. Window to the side of the property.   Bedroom 1: Double bedroom to the rear of the property.   Autim x 3.19 Double bedroom to the front of the property.   Bedroom 3: Double bedroom to the front of the property.   4.19 x 3.19 Bedroom to the rear of the property.   Bedroom 4: Bedroom to the rear of the property.   2.59m x 3.12m Bedroom to the front of the property.   Bedroom 5: Bedroom                                                                                                                                                                                                                                                                                                                                                                     |                        | the main Kitchen/Diningroom. There is also understair cloakroom/ storage     |
| Room:<br>3.10m x 5.24msecluded rear garden. The kitchen is fitted with modern wall and floor units<br>and has plumbing for a washing machine and dishwasher. Tiled flooring.Self contained suite:Livingroom:<br>5.28m x 3.12mThis is a spacious well presented livingroom to the front of the property with<br>wooden floors and feature fireplace.Kitchen/Diningroom<br>3.74m x 2.80mWell presented with shaker style kitchen and integrated units. Tiled floor.Main bedroom:<br>2.78m x 1.48mDouble bedroom with fitted wardrobes and wooden flooring.En-Suite:<br>1.54m x 1.22mThe bathroom is fitted with WC, WHB and spacious shower.First Floor:<br>Bedroom 1:<br>4.41m x 3.12mDouble bedroom to the front of the property. Built in wardrobes.En-Suite:<br>1.94m x 2.04m<br>property.Tiled floor to ceiling with WC, WHB and shower. Window to the side of the<br>property.Bedroom 2:<br>4.15m x 3.19mDouble bedroom to the front of the property.Bedroom 3:<br>4.25m x 3.12mDouble bedroom to the front of the property.Bedroom 4:<br>2.59m x 3.12mBedroom to the rear of the property.Bedroom 5:<br>2.45m x 2.38mBedroom to the front of the property.Bedroom 5:<br>2.45m x 2.38mBedroom with bath, WC and WHB.                                                                                                                                                                                                                                                                                                                                                                                                                                                            | -                      |                                                                              |
| Livingroom:<br>5.28m x 3.12mThis is a spacious well presented livingroom to the front of the property with<br>wooden floors and feature fireplace.Kitchen/Diningroom<br>3.74m x 2.80mWell presented with shaker style kitchen and integrated units. Tiled floor.Main bedroom:<br>2.78m x 1.48mDouble bedroom with fitted wardrobes and wooden flooring.En-Suite:<br>8.1.22mThe bathroom is fitted with WC, WHB and spacious shower.First Floor:<br>Bedroom 1:<br>1.94m x 2.04mDouble bedroom to the front of the property. Built in wardrobes.En-Suite:<br>1.94m x 2.04mTiled floor to ceiling with WC, WHB and shower. Window to the side of the<br>property.Bedroom 2:<br>4.19 x 3.19Double bedroom to the front of the property.Bedroom 4:<br>2.59m x 3.12mBedroom to the rear of the property.Bedroom 5:<br>2.45m x 2.38mBedroom to the front of the property.Bedroom 5:<br>2.45m x 2.38mBedroom to the front of the property.Bathroom:Main family bathroom with bath, WC and WHB.                                                                                                                                                                                                                                                                                                                                                                                                                                                                                                                                                                                                                                                                                              | Room:<br>3.10m x 5.24m | secluded rear garden. The kitchen is fitted with modern wall and floor units |
| 3.74m x 2.80m Main bedroom:   Double bedroom with fitted wardrobes and wooden flooring.   2.78m x 1.48m   En-Suite: The bathroom is fitted with WC, WHB and spacious shower.   2.54m x 1.22m   First Floor:   Bedroom 1:   4.41m x 3.12m   En-Suite:   1: Double bedroom to the front of the property. Built in wardrobes.   4.41m x 3.12m   En-Suite:   1: Double bedroom to the front of the property. Built in wardrobes.   4.41m x 3.12m   En-Suite:   1:94m x 2.04m   property.   Bedroom 2:   4.19 x 3.19   Bedroom 3:   4.15m x 3.19m   Bedroom 4:   2.59m x 3.12m   Bedroom 5:   2.64m or 5:   2.45m x 2.38m   Bathroom:                                                                                                                                                                                                                                                                                                                                                                                                                                                                                                                                                                                                                                                                                                                                                                                                                                                                                                                                                                                                                                                    | Livingroom:            |                                                                              |
| 2.78m x 1.48m   En-Suite: The bathroom is fitted with WC, WHB and spacious shower.   2.54m x 1.22m   First Floor:   Bedroom 1: Double bedroom to the front of the property. Built in wardrobes.   4.41m x 3.12m   En-Suite: Tiled floor to ceiling with WC, WHB and shower. Window to the side of the property.   Bedroom 2: Double bedroom to the rear of the property.   4.19 x 3.19 Double bedroom to the front of the property.   4.15m x 3.19m Double bedroom to the rear of the property.   Bedroom 4: Double bedroom to the rear of the property.   2.59m x 3.12m Bedroom to the front of the property.   Bedroom 5: Bedroom to the front of the property   2.45m x 2.38m Main family bathroom with bath, WC and WHB.                                                                                                                                                                                                                                                                                                                                                                                                                                                                                                                                                                                                                                                                                                                                                                                                                                                                                                                                                        |                        | Well presented with shaker style kitchen and integrated units. Tiled floor.  |
| 2.54m x 1.22m   First Floor:   Bedroom 1:   4.41m x 3.12m   En-Suite:   1.94m x 2.04m   property.   Bedroom 2:   4.19 x 3.19   Bedroom 3:   4.15m x 3.19m   Bedroom 4:   2.59m x 3.12m   Bedroom 5:   2.64m x 2.38m   Bathroom:                                                                                                                                                                                                                                                                                                                                                                                                                                                                                                                                                                                                                                                                                                                                                                                                                                                                                                                                                                                                                                                                                                                                                                                                                                                                                                                                                                                                                                                     |                        | Double bedroom with fitted wardrobes and wooden flooring.                    |
| Bedroom 1:<br>4.41m x 3.12mDouble bedroom to the front of the property. Built in wardrobes.En-Suite:<br>1.94m x 2.04mTiled floor to ceiling with WC, WHB and shower. Window to the side of the<br>property.Bedroom 2:<br>                                                                                                                                                                                                                                                                                                                                                                                                                                                                                                                                                                                                                                                                                                                                                                                                                                                                                                                                                                                                                                                                                                                                                                                                                                                                                                                                                                                                                                                           | 2.54m x 1.22m          | The bathroom is fitted with WC, WHB and spacious shower.                     |
| 1.94m x 2.04mproperty.Bedroom 2:<br>4.19 x 3.19Double bedroom to the rear of the property.Bedroom 3:<br>4.15m x 3.19mDouble bedroom to the front of the property.Bedroom 4:<br>2.59m x 3.12mBedroom to the rear of the property.Bedroom 5:<br>2.45m x 2.38mBedroom to the front of the propertyMain family bathroom with bath, WC and WHB.                                                                                                                                                                                                                                                                                                                                                                                                                                                                                                                                                                                                                                                                                                                                                                                                                                                                                                                                                                                                                                                                                                                                                                                                                                                                                                                                          | Bedroom 1:             | Double bedroom to the front of the property. Built in wardrobes.             |
| 4.19 x 3.19Bedroom 3:<br>4.15m x 3.19mDouble bedroom to the front of the property.Bedroom 4:<br>2.59m x 3.12mBedroom to the rear of the property.Bedroom 5:<br>2.45m x 2.38mBedroom to the front of the propertyBathroom:Main family bathroom with bath, WC and WHB.                                                                                                                                                                                                                                                                                                                                                                                                                                                                                                                                                                                                                                                                                                                                                                                                                                                                                                                                                                                                                                                                                                                                                                                                                                                                                                                                                                                                                |                        | <b>6</b>                                                                     |
| 4.15m x 3.19mBedroom 4:<br>2.59m x 3.12mBedroom to the rear of the property.Bedroom 5:<br>2.45m x 2.38mBedroom to the front of the propertyBathroom:Main family bathroom with bath, WC and WHB.                                                                                                                                                                                                                                                                                                                                                                                                                                                                                                                                                                                                                                                                                                                                                                                                                                                                                                                                                                                                                                                                                                                                                                                                                                                                                                                                                                                                                                                                                     | 4.19 x 3.19            |                                                                              |
| 2.59m x 3.12mBedroom 5:<br>2.45m x 2.38mBathroom:Main family bathroom with bath, WC and WHB.                                                                                                                                                                                                                                                                                                                                                                                                                                                                                                                                                                                                                                                                                                                                                                                                                                                                                                                                                                                                                                                                                                                                                                                                                                                                                                                                                                                                                                                                                                                                                                                        | 4.15m x 3.19m          |                                                                              |
| 2.45m x 2.38mBathroom:Main family bathroom with bath, WC and WHB.                                                                                                                                                                                                                                                                                                                                                                                                                                                                                                                                                                                                                                                                                                                                                                                                                                                                                                                                                                                                                                                                                                                                                                                                                                                                                                                                                                                                                                                                                                                                                                                                                   | 2.59m x 3.12m          |                                                                              |
|                                                                                                                                                                                                                                                                                                                                                                                                                                                                                                                                                                                                                                                                                                                                                                                                                                                                                                                                                                                                                                                                                                                                                                                                                                                                                                                                                                                                                                                                                                                                                                                                                                                                                     | 2.45m x 2.38m          |                                                                              |
|                                                                                                                                                                                                                                                                                                                                                                                                                                                                                                                                                                                                                                                                                                                                                                                                                                                                                                                                                                                                                                                                                                                                                                                                                                                                                                                                                                                                                                                                                                                                                                                                                                                                                     |                        | Main family bathroom with bath, WC and WHB.                                  |