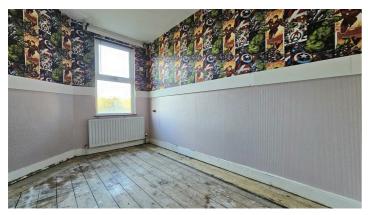

## **Stairs & Landing**

Window to side aspect, doors to

**Bedroom One** 14'0 x 11'11 Window to front aspect, radiator

**Bedroom Two** 11'7 x 9'11 Window to rear and side aspect, radiator,

**Bedroom Three** 11'4 x 7'8 max Window to rear aspect, radiator