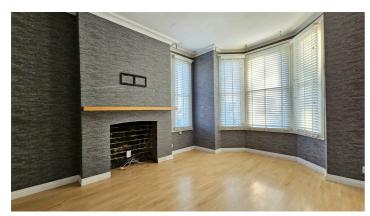

#### Lounge

13'11 x 11'3

Bay window to front aspect, window to side aspect

### **Dining Room**

11'11 x 9'11

Window to rear and side aspect, fireplace with brick surround, radiator, laminate wood floor