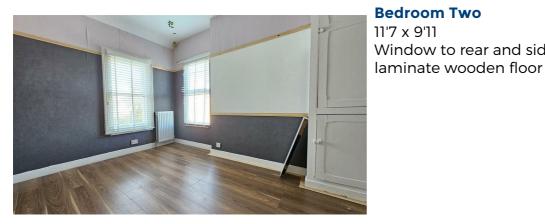

## **Stairs & Landing**

Window to side aspect, doors to

**Bedroom One** 14'0 x 11'11 Window to front aspect, radiator

**Bedroom Two** 11'7 x 9'11 Window to rear and side aspect, radiator,

**Bedroom Three** 11'4 x 7'8 max Window to rear aspect, radiator