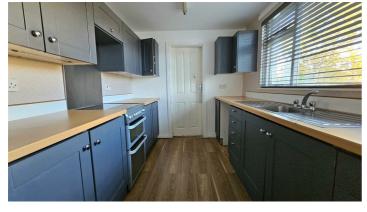

#### Kitchen

12'9 x 7'9

Window to side aspect, range of shaker style high and low level units with roll edge work surfaces, inset stainless steel sink and drainer with mixer tap over. Laminate wooden floor.