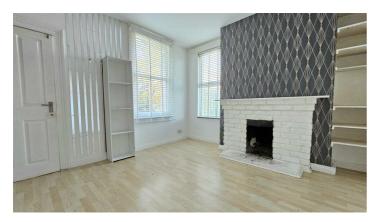

#### Lounge

13'11 x 11'3

Bay window to front aspect, window to side aspect

### **Dining Room**

11'11 x 9'11

Window to rear and side aspect, fireplace with brick surround, radiator, laminate wood floor