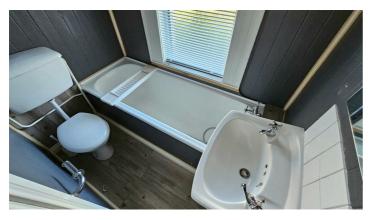

#### **Bathroom**

Window to side aspect, white suite comprising low flush WC, wash hand basin and enclosed bath