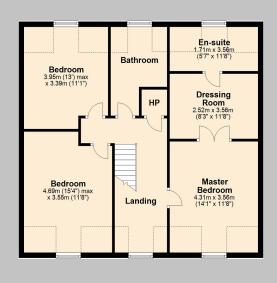

## 66 Taughrane Lodge, Dollingstown

Please Note: Floorplans are for identification purposes only. Measurements are approximate and are taken using a laser measuring device.

The contemporary aesthetic will immediately appeal to discerning purchasers seeking a more individual home with a sumptuous master bedrooms suite including an adjoining dressing room and luxury ensuite shower room.

- Exclusive detached residence with detached garage
- High specification of finish including solid concrete 1st floor bison floors
- Bright hallway with spindled staircase to the first floor gallery style landing. PVC front door and double glazed side panels
- Three spacious bedrooms, luxury master suite including a walk in dressing room and luxury en suite shower room
- Drawing room and a separate family room or bedroom 4 if required
- Stunning open plan kitchen with dining area and vaulted sunroom
- Bespoke fitted contemporary kitchen with ample high and low level units and feature island unit with quartz work surface. Built in oven, inset ceramic hob and stainless steel extractor fan. Built in dish washer. Built in fridge/freezer
- Separate utility room with fitted units and space for a washing machine and tumble dryer
- Downstairs cloak room with WC and wash hand basin
- Stunning bathroom with free standing bath, WC and wash hand basin. Walk-in shower cubicle
- PVC double glazed windows
- Oil fired central heating
- Neat gardens to the front side and rear, laid out in lawns. Brick paved driveway and parking areas