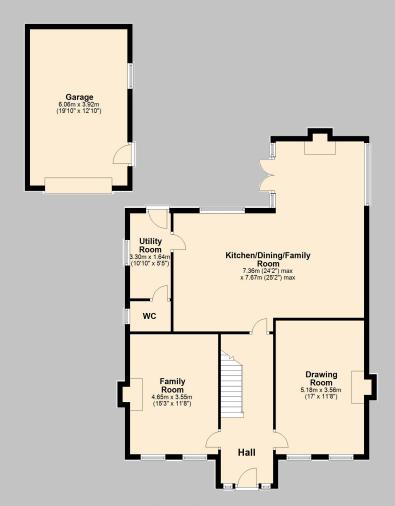

## 66 Taughrane Lodge, Dollingstown

Please Note: Floorplans are for identification purposes only. Measurements are approximate and are taken using a laser measuring device.

- Exclusive detached residence with detached garage
- High specification of finish including solid concrete 1st floor bison floors
- Bright hallway with spindled staircase to the first floor gallery style landing. PVC front door and double glazed side panels
- Three spacious bedrooms, luxury master suite including a walk in dressing room and luxury en suite shower room
- Drawing room and a separate family room or bedroom 4 if required
- Stunning open plan kitchen with dining area and vaulted sunroom
- Bespoke fitted contemporary kitchen with ample high and low level units and feature island unit with quartz work surface. Built in oven, inset ceramic hob and stainless steel extractor fan. Built in dish washer. Built in fridge/freezer
- Separate utility room with fitted units and space for a washing machine and tumble dryer
- Downstairs cloak room with WC and wash hand basin
- Stunning bathroom with free standing bath, WC and wash hand basin. Walk-in shower cubicle
- PVC double glazed windows
- Oil fired central heating
- Neat gardens to the front side and rear, laid out in lawns. Brick paved driveway and parking areas