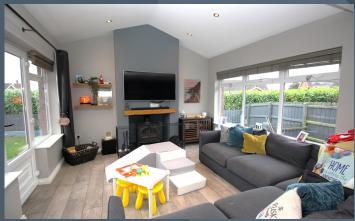

## **Description**

Finished to an exceptional standard of specification, this highly exclusive detached home has an impressive interior for modern living including a wonderful live-in style kitchen with dining area and vaulted sunroom.

- Exclusive detached residence with detached garage
- High specification of finish including solid concrete 1st floor bison floors
- Bright hallway with spindled staircase to the first floor gallery style landing. PVC front door and double glazed side panels
- Three spacious bedrooms, luxury master suite including a walk in dressing room and luxury en suite shower room
- Drawing room and a separate family room or bedroom 4 if required
- Stunning open plan kitchen with dining area and vaulted sunroom
- Bespoke fitted contemporary kitchen with ample high and low level units and feature island unit with quartz work surface. Built in oven, inset ceramic hob and stainless steel extractor fan. Built in dish washer. Built in fridge/freezer
- Separate utility room with fitted units and space for a washing machine and tumble dryer
- Downstairs cloak room with WC and wash hand basin
- Stunning bathroom with free standing bath, WC and wash hand basin. Walk-in shower cubicle
- PVC double glazed windows
- Oil fired central heating
- Neat gardens to the front side and rear, laid out in lawns. Brick paved driveway and parking areas