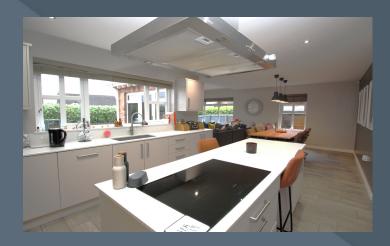

## **Description**

Finished to an exceptional standard of specification, this highly exclusive detached home has an impressive interior for modern living including a wonderful live-in style kitchen with dining area and vaulted sunroom.

- Exclusive detached residence with detached garage
- High specification of finish including solid concrete 1st floor bison floors
- Bright hallway with spindled staircase to the first floor gallery style landing. PVC front door and double glazed side panels
- Three spacious bedrooms, luxury master suite including a walk in dressing room and luxury en suite shower room
- Drawing room and a separate family room or bedroom 4 if required
- Stunning open plan kitchen with dining area and vaulted sunroom
- Bespoke fitted contemporary kitchen with ample high and low level units and feature island unit with quartz work surface. Built in oven, inset ceramic hob and stainless steel extractor fan. Built in dish washer. Built in fridge/freezer
- Separate utility room with fitted units and space for a washing machine and tumble dryer
- Downstairs cloak room with WC and wash hand basin
- Stunning bathroom with free standing bath, WC and wash hand basin. Walk-in shower cubicle
- PVC double glazed windows
- Oil fired central heating
- Neat gardens to the front side and rear, laid out in lawns. Brick paved driveway and parking areas