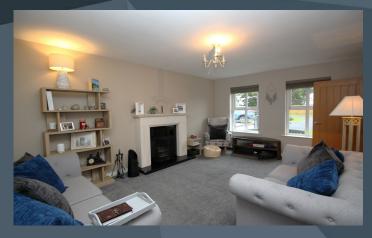

- Exclusive detached residence with detached garage
- High specification of finish including solid concrete 1st floor bison floors
- Bright hallway with spindled staircase to the first floor gallery style landing. PVC front door and double glazed side panels
- Three spacious bedrooms, luxury master suite including a walk in dressing room and luxury en suite shower room
- Drawing room and a separate family room or bedroom 4 if required
- Stunning open plan kitchen with dining area and vaulted sunroom
- Bespoke fitted contemporary kitchen with ample high and low level units and feature island unit with quartz work surface. Built in oven, inset ceramic hob and stainless steel extractor fan. Built in dish washer. Built in fridge/freezer
- Separate utility room with fitted units and space for a washing machine and tumble dryer
- Downstairs cloak room with WC and wash hand basin
- Stunning bathroom with free standing bath, WC and wash hand basin. Walk-in shower cubicle
- PVC double glazed windows
- Oil fired central heating
- Neat gardens to the front side and rear, laid out in lawns. Brick paved driveway and parking areas