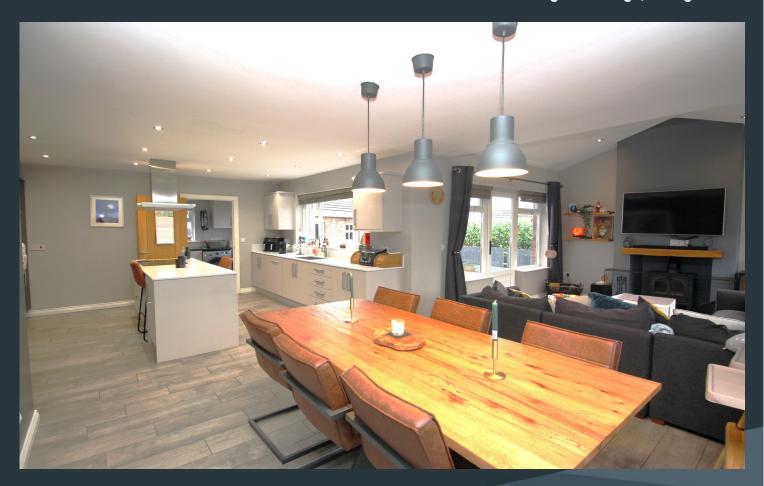

## **Description**

Finished to an exceptional standard of specification, this highly exclusive detached home has an impressive interior for modern living including a wonderful live-in style kitchen with dining area and vaulted sunroom.

- Exclusive detached residence with detached garage
- High specification of finish including solid concrete 1st floor bison floors
- Bright hallway with spindled staircase to the first floor gallery style landing. PVC front door and double glazed side panels
- Three spacious bedrooms, luxury master suite including a walk in dressing room and luxury en suite shower room
- Drawing room and a separate family room or bedroom 4 if required
- Stunning open plan kitchen with dining area and vaulted sunroom
- Bespoke fitted contemporary kitchen with ample high and low level units and feature island unit with quartz work surface. Built in oven, inset ceramic hob and stainless steel extractor fan. Built in dish washer. Built in fridge/freezer
- Separate utility room with fitted units and space for a washing machine and tumble dryer
- Downstairs cloak room with WC and wash hand basin
- Stunning bathroom with free standing bath, WC and wash hand basin. Walk-in shower cubicle
- PVC double glazed windows
- Oil fired central heating
- Neat gardens to the front side and rear, laid out in lawns. Brick paved driveway and parking areas