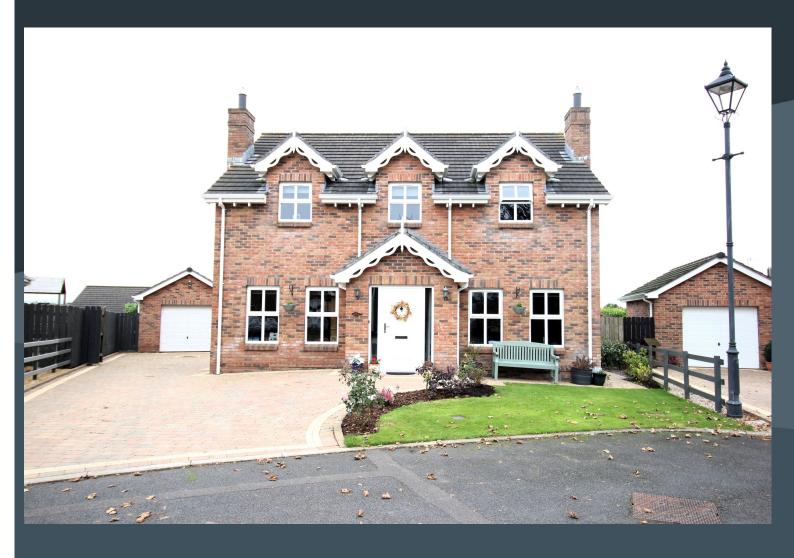

## **66 TAUGHRANE LODGE**

Dollingstown BT66 7UH

Offers around £364,950

A neat garden has a private aspect within this very desirable and exclusive development, located just off the main Belfast Road for Lurgan and Moira and its M1 commuter connections and convenient to highly respected schools and colleges. Viewing a must!

- Exclusive detached residence with detached garage
- High specification of finish including solid concrete 1st floor bison floors
- Bright hallway with spindled staircase to the first floor gallery style landing. PVC front door and double glazed side panels
- Three spacious bedrooms, luxury master suite including a walk in dressing room and luxury en suite shower room
- Drawing room and a separate family room or bedroom 4 if required
- Stunning open plan kitchen with dining area and vaulted sunroom
- Bespoke fitted contemporary kitchen with ample high and low level units and feature island unit with quartz work surface. Built in oven, inset ceramic hob and stainless steel extractor fan. Built in dish washer. Built in fridge/freezer
- Separate utility room with fitted units and space for a washing machine and tumble dryer
- Downstairs cloak room with WC and wash hand basin
- Stunning bathroom with free standing bath, WC and wash hand basin. Walk-in shower cubicle
- PVC double glazed windows
- Oil fired central heating
- Neat gardens to the front side and rear, laid out in lawns. Brick paved driveway and parking areas