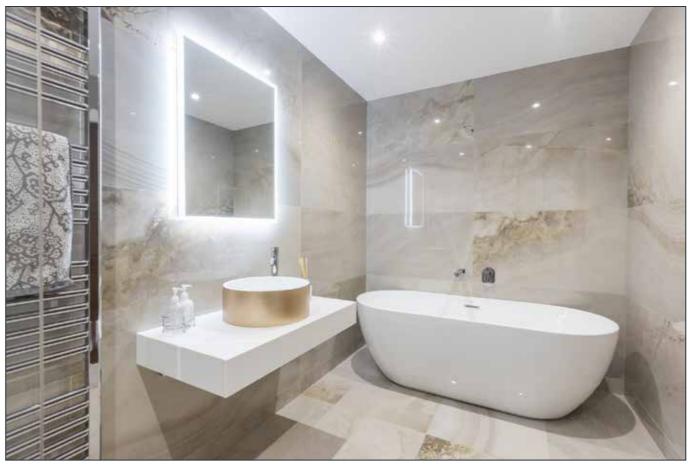

# **BATHROOM:**

Luxury finish with free standing lounge bath, mixer taps, hand shower, bespoke Krion basin, WC, porcelain wall and floor tiling.