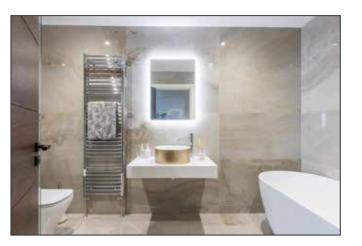

# **BATHROOM:**

Luxury finish with free standing lounge bath, mixer taps, hand shower, bespoke Krion basin, WC, porcelain wall and floor tiling.