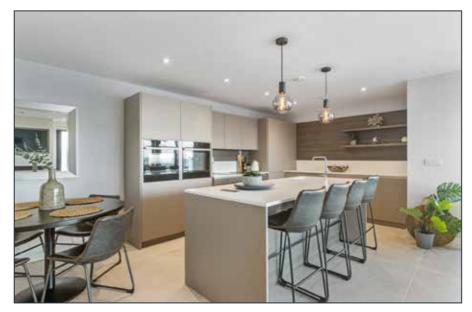

#### **SUMMARY**

We are delighted to offer for sale this magnificent ground floor apartment within the luxury Castle Linn Development which has been constructed in recent years.

The level of finish, presentation and specification is unrivalled with a stunning Alwood Kitchen with full range of high quality integrated appliances open to spacious living/dining, luxury bathroom and ensuite with porcelain tiled floors, three double bedrooms and spacious patio area.

## KITCHEN:

Excellent Range of high and low level units by Alwood, Central island unit with inset sink and breakfast bar, full range of high quality integrated appliances including oven, induction hob, microwave, fridge freezer, dishwasher, Corian worktops, porcelain tiled floor.

## LIVING/DINING AREA:

Gas fire, access to balcony, remote control blinds.

Telephone 02890 428989 www.simonbrien.com