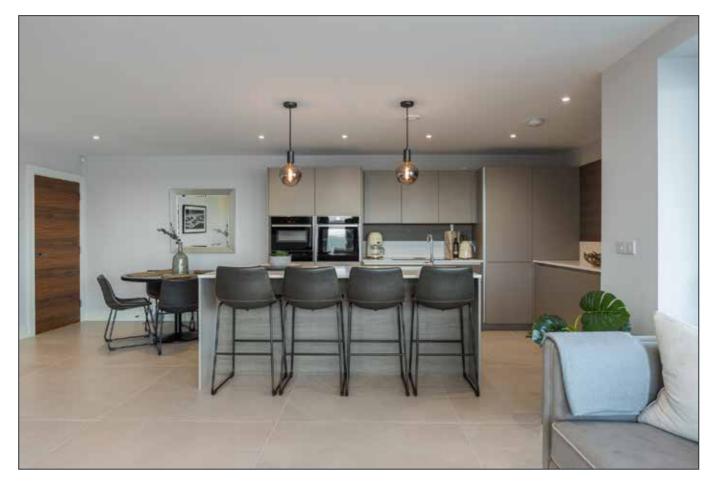

#### **SUMMARY**

We are delighted to offer for sale this magnificent ground floor apartment within the luxury Castle Linn Development which has been constructed in recent years.

The level of finish, presentation and specification is unrivalled with a stunning Alwood Kitchen with full range of high quality integrated appliances open to spacious living/dining, luxury bathroom and ensuite with porcelain tiled floors, three double bedrooms and spacious patio area.

## KITCHEN:

Excellent Range of high and low level units by Alwood, Central island unit with inset sink and breakfast bar, full range of high quality integrated appliances including oven, induction hob, microwave, fridge freezer, dishwasher, Corian worktops, porcelain tiled floor.

## LIVING/DINING AREA:

Gas fire, access to balcony, remote control blinds.

Telephone 02890 428989 www.simonbrien.com