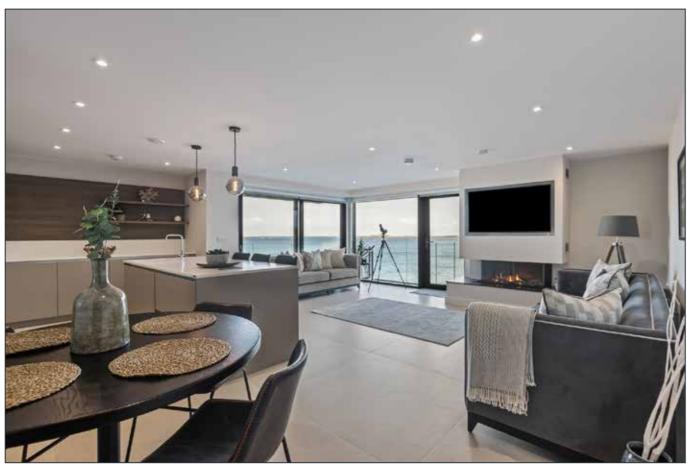

#### **SUMMARY**

We are delighted to offer for sale this magnificent ground floor apartment within the luxury Castle Linn Development which has been constructed in recent years.

The level of finish, presentation and specification is unrivalled with a stunning Alwood Kitchen with full range of high quality integrated appliances open to spacious living/dining, luxury bathroom and ensuite with porcelain tiled floors, three double bedrooms and spacious patio area.

Nestling on the coastline the apartment has uninterrupted views over Scotland, Skerries, Dunluce Castle and East Strand and Royal Portrush Golf Course. The views will exceed all purchaser expectations and is the idyllic choice for those wishing to live the luxury coastal lifestyle.

# KITCHEN/LIVING/DINING: 22' 4" x 22' 1" (6.81m x 6.73m)

## KITCHEN:

Excellent Range of high and low level units by Alwood, Central island unit with inset sink and breakfast bar, full range of high quality integrated appliances including oven, induction hob, microwave, fridge freezer, dishwasher, Corian worktops, porcelain tiled floor.

## LIVING/DINING AREA:

Gas fire, access to balcony, remote control blinds.

Telephone 02890 428989 www.simonbrien.com