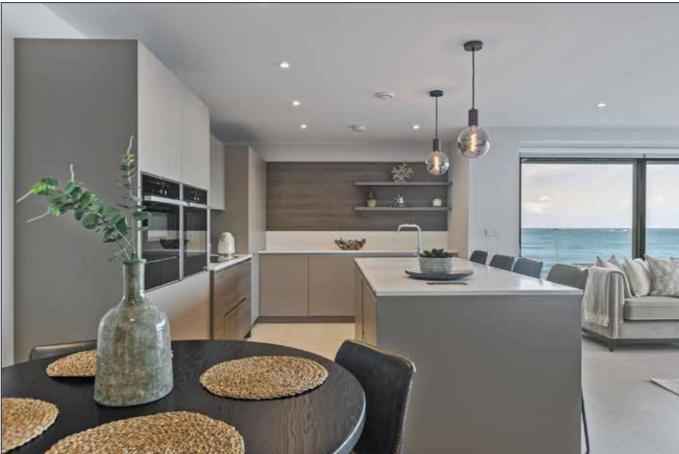

Nestling on the coastline the apartment has uninterrupted views over Scotland, Skerries, Dunluce Castle and East Strand and Royal Portrush Golf Course. The views will exceed all purchaser expectations and is the idyllic choice for those wishing to live the luxury coastal lifestyle.

## KITCHEN:

Excellent Range of high and low level units by Alwood, Central island unit with inset sink and breakfast bar, full range of high quality integrated appliances including oven, induction hob, microwave, fridge freezer, dishwasher, Corian worktops, porcelain tiled floor.

## LIVING/DINING AREA:

Gas fire, access to balcony, remote control blinds.

Telephone 02890 428989 www.simonbrien.com