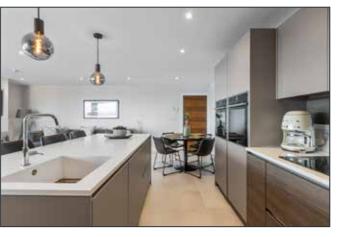

# KITCHEN/LIVING/DINING: 22' 4" x 22' 1" (6.81m x 6.73m)

## KITCHEN:

Excellent Range of high and low level units by Alwood, Central island unit with inset sink and breakfast bar, full range of high quality integrated appliances including oven, induction hob, microwave, fridge freezer, dishwasher, Corian worktops, porcelain tiled floor.

## LIVING/DINING AREA:

Gas fire, access to balcony, remote control blinds.

Telephone 02890 428989 www.simonbrien.com