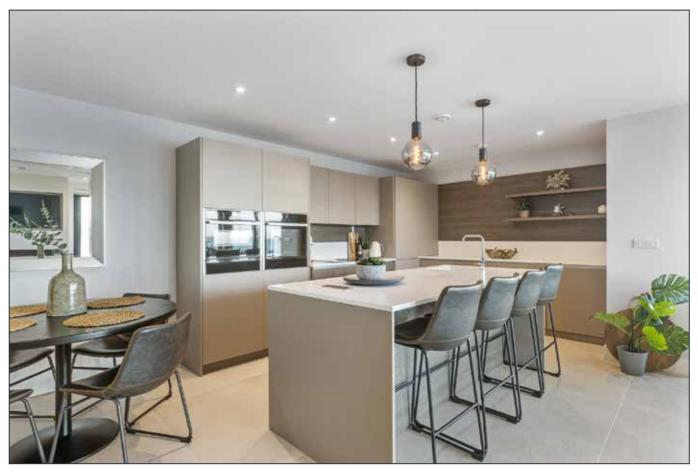

#### **SUMMARY**

We are delighted to offer for sale this magnificent ground floor apartment within the luxury Castle Linn Development which has been constructed in recent years.

The level of finish, presentation and specification is unrivalled with a stunning Alwood Kitchen with full range of high quality integrated appliances open to spacious living/dining, luxury bathroom and ensuite with porcelain tiled floors, three double bedrooms and spacious patio area.

## KITCHEN:

Excellent Range of high and low level units by Alwood, Central island unit with inset sink and breakfast bar, full range of high quality integrated appliances including oven, induction hob, microwave, fridge freezer, dishwasher, Corian worktops, porcelain tiled floor.

## LIVING/DINING AREA:

Gas fire, access to balcony, remote control blinds.

Telephone 02890 428989 www.simonbrien.com