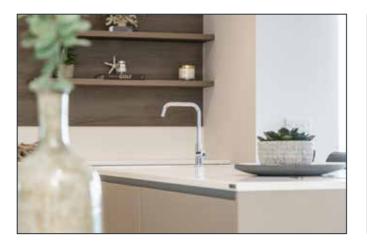

## KITCHEN:

Excellent Range of high and low level units by Alwood, Central island unit with inset sink and breakfast bar, full range of high quality integrated appliances including oven, induction hob, microwave, fridge freezer, dishwasher, Corian worktops, porcelain tiled floor.