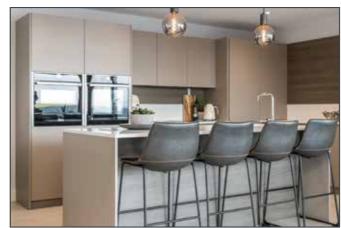

# KITCHEN/LIVING/DINING: 22' 4" x 22' 1" (6.81m x 6.73m)

## KITCHEN:

Excellent Range of high and low level units by Alwood, Central island unit with inset sink and breakfast bar, full range of high quality integrated appliances including oven, induction hob, microwave, fridge freezer, dishwasher, Corian worktops, porcelain tiled floor.

## LIVING/DINING AREA:

Gas fire, access to balcony, remote control blinds.

Telephone 02890 428989 www.simonbrien.com