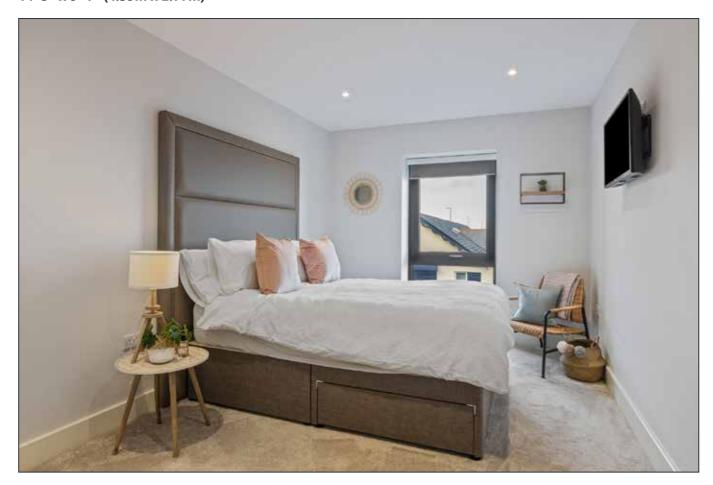

# BEDROOM (1):

18' 9" x 11' 3" (5.72m x 3.43m)

Stunning sea views, remote control blinds.