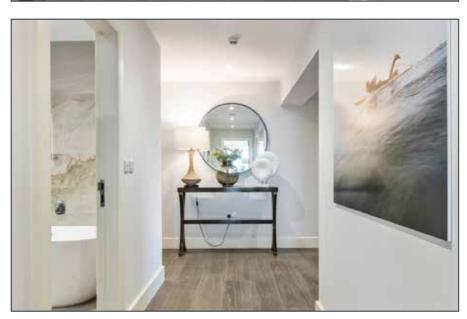

# **ENTRANCE HALL:**

Moka porcelain plank wooden floor, Cloaks Cupboard plus Utility Cupboard with washing machine and tumble dryer.