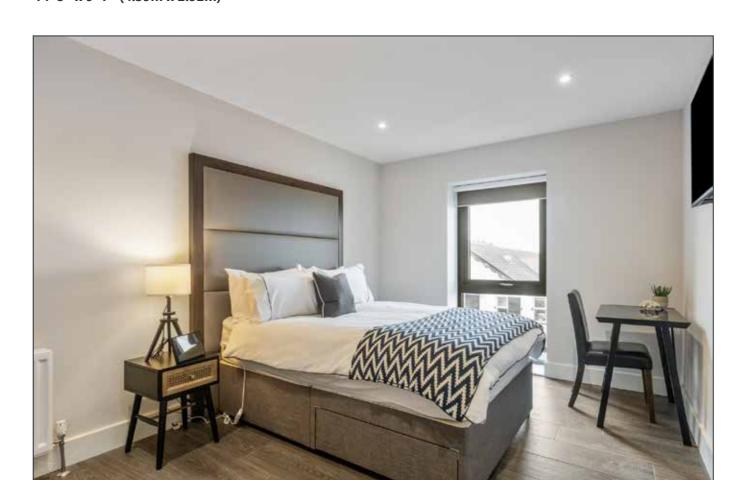

# BEDROOM (1):

18' 9" x 11' 3" (5.72m x 3.43m)

Stunning sea views, remote control blinds.

BEDROOM (3): 14' 5" x 9' 1" (4.39m x 2.77m)