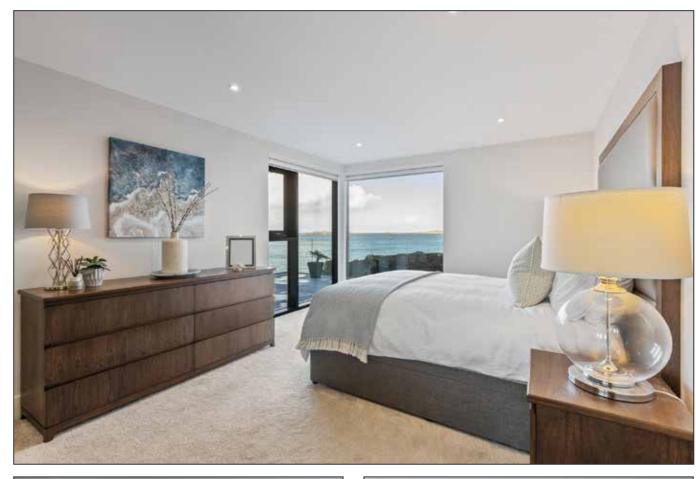

# BEDROOM (1):

18' 9" x 11' 3" (5.72m x 3.43m)

Stunning sea views, remote control blinds.