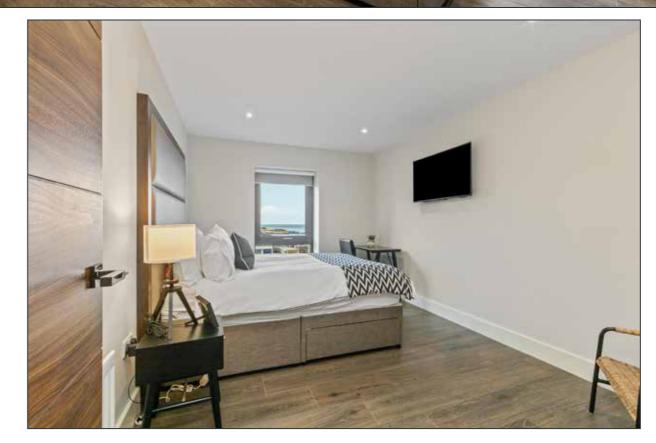

# BEDROOM (1):

18' 9" x 11' 3" (5.72m x 3.43m)

Stunning sea views, remote control blinds.

BEDROOM (3): 14' 5" x 9' 1" (4.39m x 2.77m)