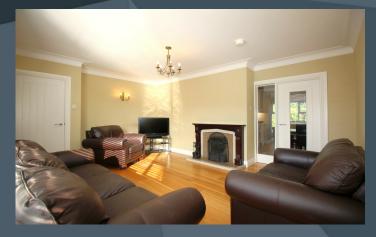

#### **Features**

- Beautifully presented semi detached home
- Three spacious bedrooms all with built in wardrobes
- Bright entrance hallway with stairs to the first floor and a Cloakroom with WC and wash hand basin
- Large Drawing Room with feature oak flooring and open fire
- Stunning refitted kitchen with range of fitted units, breakfast bar and built in appliances. Open plan to the dining area and sunroom with French doors to the rear garden
- Refitted shower room on the first floor
- Enclosed, courtyard style rear garden with extensive paving and artificial grass
- Tarmac driveway to the side with pedestrian gate to the rear garden and access to the garage
- Garage with roller door and electricity
- Oil fired central heating with recently fitted Condensing boiler
- PVC double glazed windows & external doors
- Recently fitted Cottage style interior doors
- Recently rewired throughout