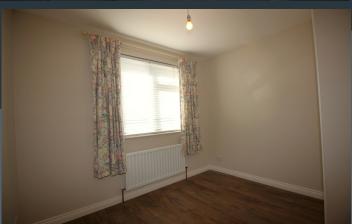

#### **Features**

- Beautifully presented semi detached home
- Three spacious bedrooms all with built in wardrobes
- Bright entrance hallway with stairs to the first floor and a Cloakroom with WC and wash hand basin
- Large Drawing Room with feature oak flooring and open fire
- Stunning refitted kitchen with range of fitted units, breakfast bar and built in appliances. Open plan to the dining area and sunroom with French doors to the rear garden
- Refitted shower room on the first floor
- Enclosed, courtyard style rear garden with extensive paving and artificial grass
- Tarmac driveway to the side with pedestrian gate to the rear garden and access to the garage
- Garage with roller door and electricity
- Oil fired central heating with recently fitted Condensing boiler
- PVC double glazed windows & external doors
- Recently fitted Cottage style interior doors
- Recently rewired throughout