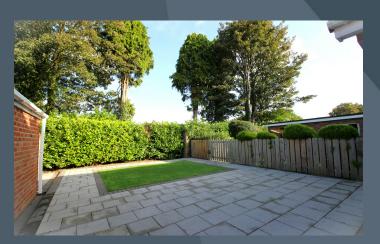

#### **Features**

- Beautifully presented semi detached home
- Three spacious bedrooms all with built in wardrobes
- Bright entrance hallway with stairs to the first floor and a Cloakroom with WC and wash hand basin
- Large Drawing Room with feature oak flooring and open fire
- Stunning refitted kitchen with range of fitted units, breakfast bar and built in appliances. Open plan to the dining area and sunroom with French doors to the rear garden
- Refitted shower room on the first floor
- Enclosed, courtyard style rear garden with extensive paving and artificial grass
- Tarmac driveway to the side with pedestrian gate to the rear garden and access to the garage
- Garage with roller door and electricity
- Oil fired central heating with recently fitted Condensing boiler
- PVC double glazed windows & external doors
- Recently fitted Cottage style interior doors
- Recently rewired throughout