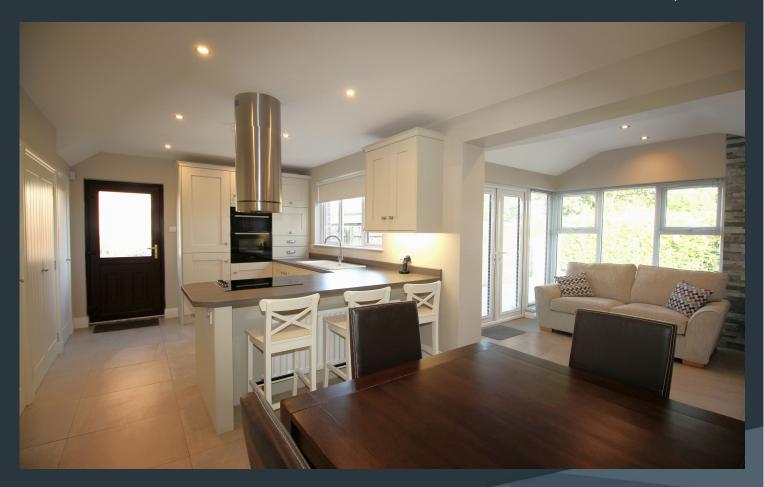

#### **Features**

- Beautifully presented semi detached home
- Three spacious bedrooms all with built in wardrobes
- Bright entrance hallway with stairs to the first floor and a Cloakroom with WC and wash hand basin
- Large Drawing Room with feature oak flooring and open fire
- Stunning refitted kitchen with range of fitted units, breakfast bar and built in appliances. Open plan to the dining area and sunroom with French doors to the rear garden
- Refitted shower room on the first floor
- Enclosed, courtyard style rear garden with extensive paving and artificial grass
- Tarmac driveway to the side with pedestrian gate to the rear garden and access to the garage
- Garage with roller door and electricity
- Oil fired central heating with recently fitted Condensing boiler
- PVC double glazed windows & external doors
- Recently fitted Cottage style interior doors
- Recently rewired throughout