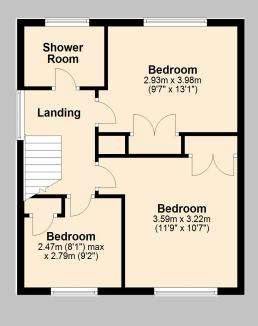

## 20 Ashcroft Park, Lisburn

Please Note: Floorplans are for identification purposes only. Measurements are approximate and are taken using a laser measuring device.

#### **Features**

- Beautifully presented semi detached home
- Three spacious bedrooms all with built in wardrobes
- Bright entrance hallway with stairs to the first floor and a Cloakroom with WC and wash hand basin
- Large Drawing Room with feature oak flooring and open fire
- Stunning refitted kitchen with range of fitted units, breakfast bar and built in appliances. Open plan to the dining area and sunroom with French doors to the rear garden
- Refitted shower room on the first floor
- Enclosed, courtyard style rear garden with extensive paving and artificial grass
- Tarmac driveway to the side with pedestrian gate to the rear garden and access to the garage
- Garage with roller door and electricity
- Oil fired central heating with recently fitted Condensing boiler
- PVC double glazed windows & external doors
- Recently fitted Cottage style interior doors
- Recently rewired throughout