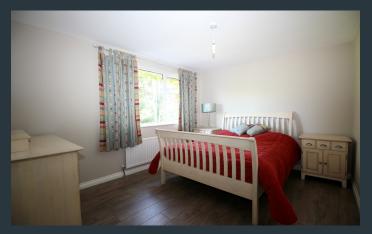

#### **Features**

- Beautifully presented semi detached home
- Three spacious bedrooms all with built in wardrobes
- Bright entrance hallway with stairs to the first floor and a Cloakroom with WC and wash hand basin
- Large Drawing Room with feature oak flooring and open fire
- Stunning refitted kitchen with range of fitted units, breakfast bar and built in appliances. Open plan to the dining area and sunroom with French doors to the rear garden
- Refitted shower room on the first floor
- Enclosed, courtyard style rear garden with extensive paving and artificial grass
- Tarmac driveway to the side with pedestrian gate to the rear garden and access to the garage
- Garage with roller door and electricity
- Oil fired central heating with recently fitted Condensing boiler
- PVC double glazed windows & external doors
- Recently fitted Cottage style interior doors
- Recently rewired throughout