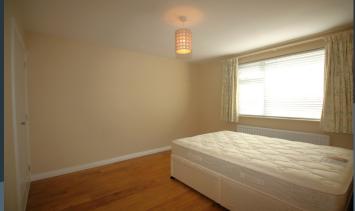

#### **Features**

- Beautifully presented semi detached home
- Three spacious bedrooms all with built in wardrobes
- Bright entrance hallway with stairs to the first floor and a Cloakroom with WC and wash hand basin
- Large Drawing Room with feature oak flooring and open fire
- Stunning refitted kitchen with range of fitted units, breakfast bar and built in appliances. Open plan to the dining area and sunroom with French doors to the rear garden
- Refitted shower room on the first floor
- Enclosed, courtyard style rear garden with extensive paving and artificial grass
- Tarmac driveway to the side with pedestrian gate to the rear garden and access to the garage
- Garage with roller door and electricity
- Oil fired central heating with recently fitted Condensing boiler
- PVC double glazed windows & external doors
- Recently fitted Cottage style interior doors
- Recently rewired throughout