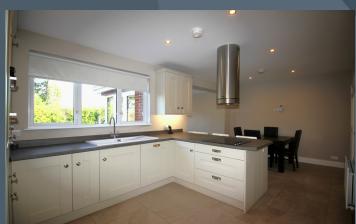

#### **Features**

- Beautifully presented semi detached home
- Three spacious bedrooms all with built in wardrobes
- Bright entrance hallway with stairs to the first floor and a Cloakroom with WC and wash hand basin
- Large Drawing Room with feature oak flooring and open fire
- Stunning refitted kitchen with range of fitted units, breakfast bar and built in appliances. Open plan to the dining area and sunroom with French doors to the rear garden
- Refitted shower room on the first floor
- Enclosed, courtyard style rear garden with extensive paving and artificial grass
- Tarmac driveway to the side with pedestrian gate to the rear garden and access to the garage
- Garage with roller door and electricity
- Oil fired central heating with recently fitted Condensing boiler
- PVC double glazed windows & external doors
- Recently fitted Cottage style interior doors
- Recently rewired throughout