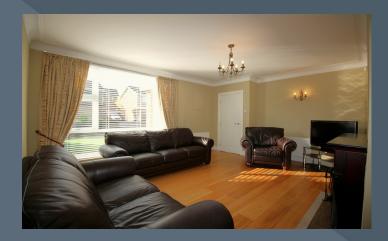

#### **Features**

- Beautifully presented semi detached home
- Three spacious bedrooms all with built in wardrobes
- Bright entrance hallway with stairs to the first floor and a Cloakroom with WC and wash hand basin
- Large Drawing Room with feature oak flooring and open fire
- Stunning refitted kitchen with range of fitted units, breakfast bar and built in appliances. Open plan to the dining area and sunroom with French doors to the rear garden
- Refitted shower room on the first floor
- Enclosed, courtyard style rear garden with extensive paving and artificial grass
- Tarmac driveway to the side with pedestrian gate to the rear garden and access to the garage
- Garage with roller door and electricity
- Oil fired central heating with recently fitted Condensing boiler
- PVC double glazed windows & external doors
- Recently fitted Cottage style interior doors
- Recently rewired throughout