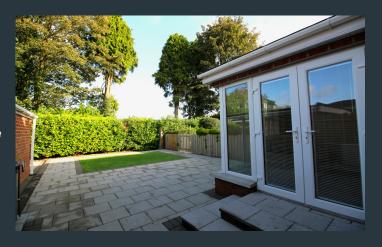

#### **Features**

- Beautifully presented semi detached home
- Three spacious bedrooms all with built in wardrobes
- Bright entrance hallway with stairs to the first floor and a Cloakroom with WC and wash hand basin
- Large Drawing Room with feature oak flooring and open fire
- Stunning refitted kitchen with range of fitted units, breakfast bar and built in appliances. Open plan to the dining area and sunroom with French doors to the rear garden
- Refitted shower room on the first floor
- Enclosed, courtyard style rear garden with extensive paving and artificial grass
- Tarmac driveway to the side with pedestrian gate to the rear garden and access to the garage
- Garage with roller door and electricity
- Oil fired central heating with recently fitted Condensing boiler
- PVC double glazed windows & external doors
- Recently fitted Cottage style interior doors
- Recently rewired throughout