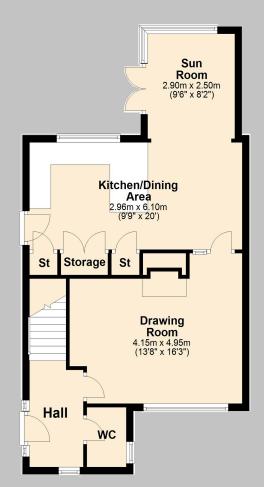

## 20 Ashcroft Park, Lisburn

Please Note: Floorplans are for identification purposes only. Measurements are approximate and are taken using a laser measuring device.

#### **Features**

- Beautifully presented semi detached home
- Three spacious bedrooms all with built in wardrobes
- Bright entrance hallway with stairs to the first floor and a Cloakroom with WC and wash hand basin
- Large Drawing Room with feature oak flooring and open fire
- Stunning refitted kitchen with range of fitted units, breakfast bar and built in appliances. Open plan to the dining area and sunroom with French doors to the rear garden
- Refitted shower room on the first floor
- Enclosed, courtyard style rear garden with extensive paving and artificial grass
- Tarmac driveway to the side with pedestrian gate to the rear garden and access to the garage
- Garage with roller door and electricity
- Oil fired central heating with recently fitted Condensing boiler
- PVC double glazed windows & external doors
- Recently fitted Cottage style interior doors
- Recently rewired throughout