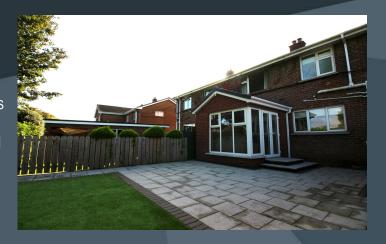

#### **Features**

- Beautifully presented semi detached home
- Three spacious bedrooms all with built in wardrobes
- Bright entrance hallway with stairs to the first floor and a Cloakroom with WC and wash hand basin
- Large Drawing Room with feature oak flooring and open fire
- Stunning refitted kitchen with range of fitted units, breakfast bar and built in appliances. Open plan to the dining area and sunroom with French doors to the rear garden
- Refitted shower room on the first floor
- Enclosed, courtyard style rear garden with extensive paving and artificial grass
- Tarmac driveway to the side with pedestrian gate to the rear garden and access to the garage
- Garage with roller door and electricity
- Oil fired central heating with recently fitted Condensing boiler
- PVC double glazed windows & external doors
- Recently fitted Cottage style interior doors
- Recently rewired throughout