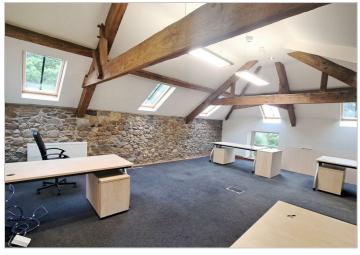

## 62a Drumnabreeze Road

Magheralin, Craigavon, BT67 ORH

£695

Fantastic oppertunity to rent an office within the courtyard of Drumnabreeze house

Gorgeous driveway lined in mature trees

Private gated development with buzz in security system

Beautiful barn door entrance

Ground floor lobby with shared kitchen and toilets

Stairway to spacious office and store room