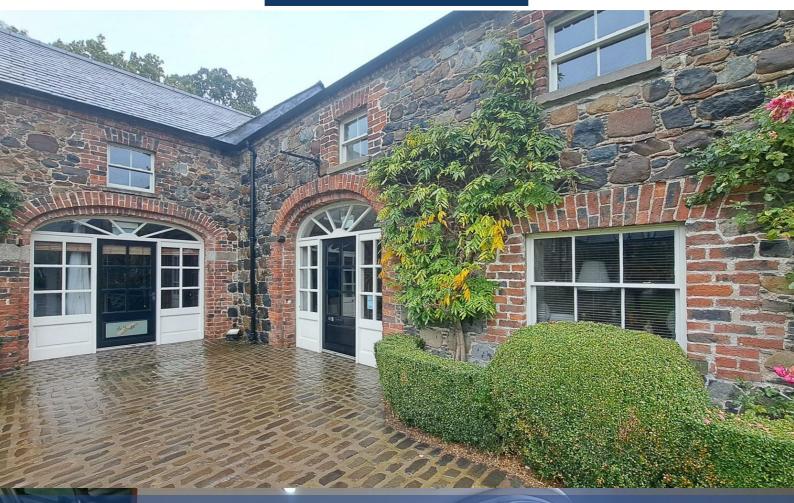

## 62a Drumnabreeze Road

Magheralin, Craigavon, BT67 ORH

£695

Fantastic oppertunity to rent an office within the courtyard of Drumnabreeze house

Gorgeous driveway lined in mature trees

Private gated development with buzz in security system

Beautiful barn door entrance

Ground floor lobby with shared kitchen and toilets

Stairway to spacious office and store room