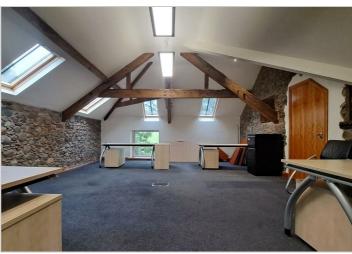

## 62a Drumnabreeze Road

Magheralin, Craigavon, BT67 ORH

£695

Fantastic oppertunity to rent an office within the courtyard of Drumnabreeze house

Gorgeous driveway lined in mature trees

Private gated development with buzz in security system

Beautiful barn door entrance

Ground floor lobby with shared kitchen and toilets

Stairway to spacious office and store room