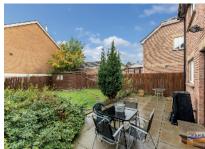

- Bathroom With White Suite
- · Front Garden Laid In Lawn With Mature Trees And Shrubbery Plus Gravelset Driveway
- · Enclosed Rear Garden Laid In Lawn With Paved Patio Area
- Oil Fired Central Heating System
- PVC Double Glazed Windows
- **ACCOMMODATION** Measurements are approximate.

#### OUTSIDE

Front garden laid in lawn with mature trees and shrubbery. Gravelset driveway. Enclosed rear garden laid in lawn with paved patio area. PVC oil storage tank. Boiler house with oil fired boiler. Outside tap and light.