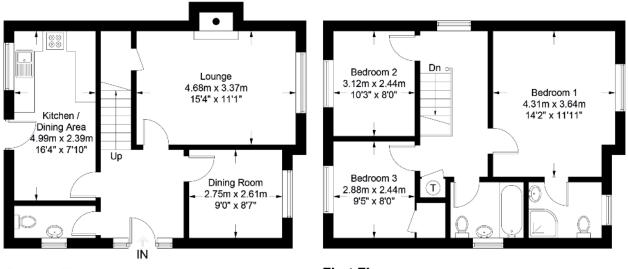

- Bathroom With White Suite
- · Front Garden Laid In Lawn With Mature Trees And Shrubbery Plus Gravelset Driveway
- · Enclosed Rear Garden Laid In Lawn With Paved Patio Area
- Oil Fired Central Heating System
- PVC Double Glazed Windows
- **ACCOMMODATION** Measurements are approximate.

#### **ENTRANCE HALL:**

Panelled entrance door with double glazed side panels. Laminated timber floor.

#### **CLOAKROOM:**

Low flush suite. Close couple low flush wc. Pedestal wash hand basin. Tiled floor.

#### LOUNGE:

15' 4" x 11' 1" (4.68m x 3.37m) Decorative wooden and tiled fireplace. Open fire. Storage under stairs. Laminated timber floor.

**DINING ROOM:** 9' 0" x 8' 7" (2.75m x 2.61m) Laminated timber floor.

#### **KITCHEN/DINING AREA:** 16' 4" x 7' 10" (4.99m x 2.39m)

Range of high and low level units. Granite effect round edge work surfaces. Extractor unit. Single drainer sink unit with mono style mixer tap. Plumbed for washing machine. Plumbed for dishwasher. Space for oven and hob. Tiled walls. Tiled floor. Panelled and glazed door to rear patio area and garden.

#### **FIRST FLOOR**

#### BEDROOM (1):

14' 2" x 11' 11" (4.31m x 3.64m) Measurements taken to widest points. Laminated timber floor.

#### **SHOWER ROOM EN SUITE:**

Quadrant shower cubicle with Mira Sport electric shower and PVC panelled walls. Vanity unit with wash hand basin and mono style mixer tap. Close couple low flush wc. Tiled walls. Wood effect tiled floor.

**BEDROOM (2):** 10' 3" x 8' 0" (3.12m x 2.44m) Laminated timber floor.

**BEDROOM (3)**: 9' 5" x 8' 0" (2.88m x 2.44m) Laminated timber floor. Built in storage.

#### **BATHROOM:**

White suite. Wood panelled bath with mixer tap and shower attachment. Pedestal wash hand basin. Close couple low flush wc. Part tiled walls. Tiled floor. Separate hotpress on landing.

#### **RATES PAYABLE:**

For period April 2023 to March 2024 £1,129.41

Ground Floor

**First Floor** 

Illustration for identification purposes only, measurements are approximate, not to scale. FloorplansUsketch.com @ 2023 (ID1013917)