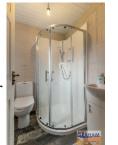

#### **SHOWER ROOM EN SUITE:**

Quadrant shower cubicle with Mira Sport electric shower and PVC panelled walls. Vanity unit with wash hand basin and mono style mixer tap. Close couple low flush wc. Tiled walls. Wood effect tiled floor.