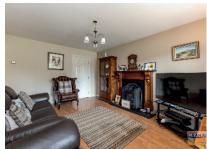

#### LOUNGE:

15' 4" x 11' 1" (4.68m x 3.37m) Decorative wooden and tiled fireplace. Open fire. Storage under stairs. Laminated timber floor.

**DINING ROOM:** 9' 0" x 8' 7" (2.75m x 2.61m) Laminated timber floor.