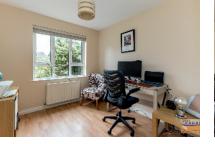

#### BEDROOM (1):

14' 2" x 11' 11" (4.31m x 3.64m) Measurements taken to widest points. Laminated timber floor.