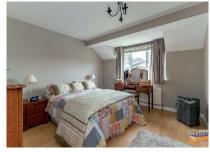

#### BEDROOM (1):

14' 2" x 11' 11" (4.31m x 3.64m) Measurements taken to widest points. Laminated timber floor.

**BEDROOM (2):** 10' 3" x 8' 0" (3.12m x 2.44m) Laminated timber floor.

**BEDROOM (3)**: 9' 5" x 8' 0" (2.88m x 2.44m) Laminated timber floor. Built in storage.