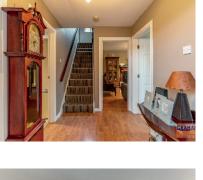

#### **ENTRANCE HALL:**

Panelled entrance door with double glazed side panels. Laminated timber floor.