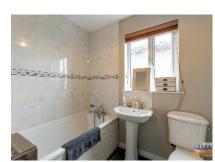

- Bathroom With White Suite
- · Front Garden Laid In Lawn With Mature Trees And Shrubbery Plus Gravelset Driveway
- · Enclosed Rear Garden Laid In Lawn With Paved Patio Area
- Oil Fired Central Heating System
- PVC Double Glazed Windows
- **ACCOMMODATION** Measurements are approximate.

#### **BATHROOM:**

White suite. Wood panelled bath with mixer tap and shower attachment. Pedestal wash hand basin. Close couple low flush wc. Part tiled walls. Tiled floor. Separate hotpress on landing.