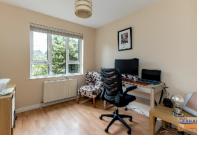

#### BEDROOM (1):

14' 2" x 11' 11" (4.31m x 3.64m) Measurements taken to widest points. Laminated timber floor.

**BEDROOM (2):** 10' 3" x 8' 0" (3.12m x 2.44m) Laminated timber floor.

**BEDROOM (3)**: 9' 5" x 8' 0" (2.88m x 2.44m) Laminated timber floor. Built in storage.