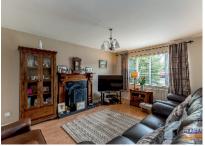

#### LOUNGE:

15' 4" x 11' 1" (4.68m x 3.37m) Decorative wooden and tiled fireplace. Open fire. Storage under stairs. Laminated timber floor.

**DINING ROOM:** 9' 0" x 8' 7" (2.75m x 2.61m) Laminated timber floor.