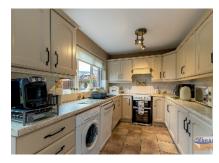

#### **KITCHEN/DINING AREA:** 16' 4" x 7' 10" (4.99m x 2.39m)

Range of high and low level units. Granite effect round edge work surfaces. Extractor unit. Single drainer sink unit with mono style mixer tap. Plumbed for washing machine. Plumbed for dishwasher. Space for oven and hob. Tiled walls. Tiled floor. Panelled and glazed door to rear patio area and garden.