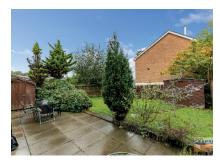

- Bathroom With White Suite
- · Front Garden Laid In Lawn With Mature Trees And Shrubbery Plus Gravelset Driveway
- · Enclosed Rear Garden Laid In Lawn With Paved Patio Area
- Oil Fired Central Heating System
- PVC Double Glazed Windows
- **ACCOMMODATION** Measurements are approximate.

#### OUTSIDE

Front garden laid in lawn with mature trees and shrubbery. Gravelset driveway. Enclosed rear garden laid in lawn with paved patio area. PVC oil storage tank. Boiler house with oil fired boiler. Outside tap and light.