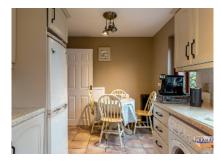

#### **KITCHEN/DINING AREA:** 16' 4" x 7' 10" (4.99m x 2.39m)

Range of high and low level units. Granite effect round edge work surfaces. Extractor unit. Single drainer sink unit with mono style mixer tap. Plumbed for washing machine. Plumbed for dishwasher. Space for oven and hob. Tiled walls. Tiled floor. Panelled and glazed door to rear patio area and garden.