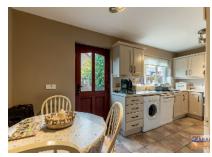

#### **KITCHEN/DINING AREA:** 16' 4" x 7' 10" (4.99m x 2.39m)

Range of high and low level units. Granite effect round edge work surfaces. Extractor unit. Single drainer sink unit with mono style mixer tap. Plumbed for washing machine. Plumbed for dishwasher. Space for oven and hob. Tiled walls. Tiled floor. Panelled and glazed door to rear patio area and garden.