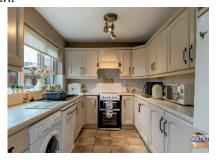

#### **KITCHEN/DINING AREA:** 16' 4" x 7' 10" (4.99m x 2.39m)

Range of high and low level units. Granite effect round edge work surfaces. Extractor unit. Single drainer sink unit with mono style mixer tap. Plumbed for washing machine. Plumbed for dishwasher. Space for oven and hob. Tiled walls. Tiled floor. Panelled and glazed door to rear patio area and garden.