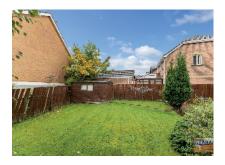

- Bathroom With White Suite
- · Front Garden Laid In Lawn With Mature Trees And Shrubbery Plus Gravelset Driveway
- · Enclosed Rear Garden Laid In Lawn With Paved Patio Area
- Oil Fired Central Heating System
- PVC Double Glazed Windows
- **ACCOMMODATION** Measurements are approximate.

#### OUTSIDE

Front garden laid in lawn with mature trees and shrubbery. Gravelset driveway. Enclosed rear garden laid in lawn with paved patio area. PVC oil storage tank. Boiler house with oil fired boiler. Outside tap and light.