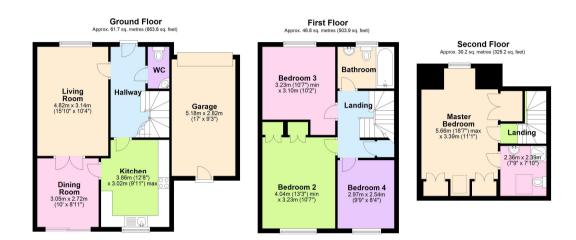

## Changing Lifestyles

Total area: approx. 138.7 sq. metres (1492.9 sq. feet)

BOND OXBOROUGH PHILLIPS
Plan produced using Plant In