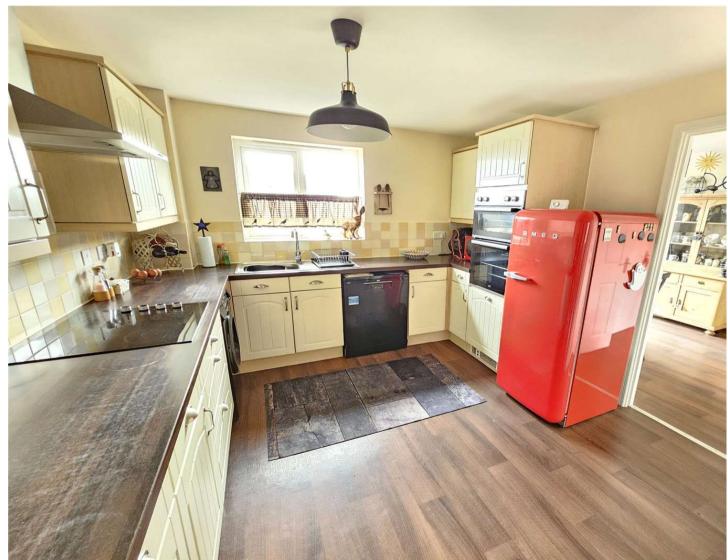

## Asking Price: £300,000 Freehold

- Four bedroom family home
- Ensuite to the master bedroom
- Separate reception rooms
- Modern kitchen with built in appliances
- Down stairs cloakroom
- Low maintenance garden
- Garage
- Roof top views over Dartmoor
- EPC: C
- Council Tax Band: D