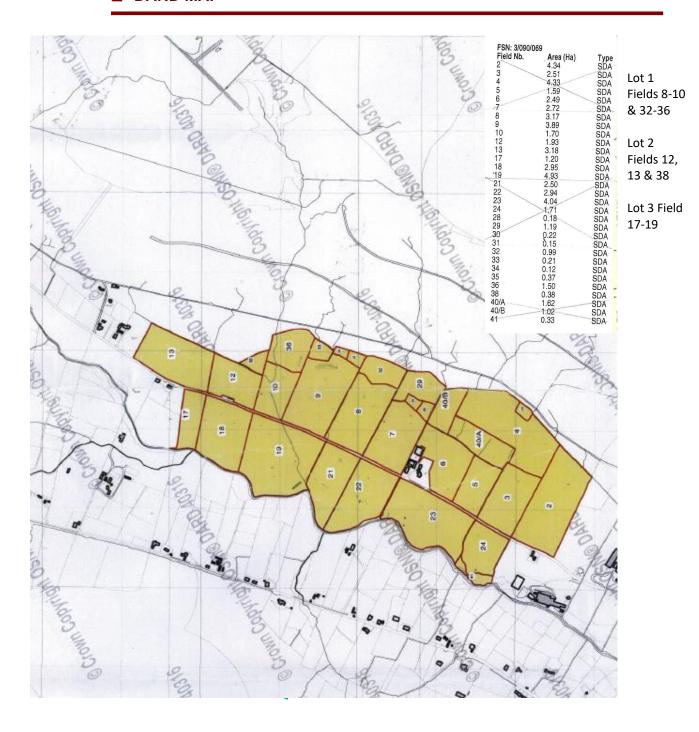

#### ☐ LOTS

In the event that interested parties prefer to acquire part of the land not indicated in the suggested lots they are requested to specify their preferred options with reference to Field Numbers from the attached copy DARD map.

### □ AGRICULTURAL LAND

The agricultural lands extends to approx. 62.67 acres as shown on the attached DARD map (Field No.s 8-10, 12,13, 17-19, 32-36, 38)

#### **□** GUIDE PRICE

**Lot 1**: Agricultural lands extending to 26.7 acres (Field No.s 8-10 + 32-36) Offers around:- £345,000

**Lot 2**: Agricultural lands extending to 13.56 acres (Fields No.s12,13 & 38) Offers around:- £195,000

Lot 3: Agricultural lands west of Newtown Road extending to 22.42 acres (Fields No.s17-19)
Offers around:- £425,000

Entire: Offers around:- £965,000