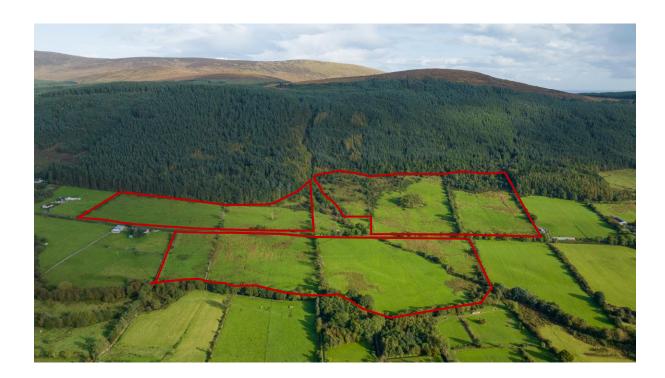

### □ AGRICULTURAL LAND

The agricultural lands extends to approx. 62.67 acres as shown on the attached DARD map (Field No.s 8-10, 12,13, 17-19, 32-36, 38)