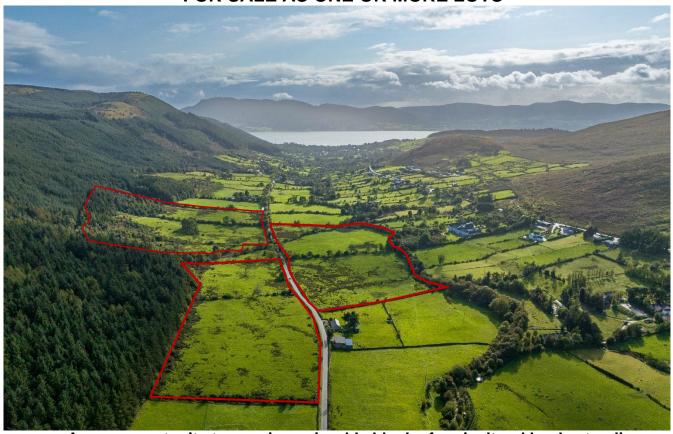

# AGRICULTURAL LAND EXTENDING TO APPROX. 62.67 ACRES FOR SALE AS ONE OR MORE LOTS

A rare opportunity to acquire a sizeable block of agricultural land extending to approx. 62.67 acres a short distance from Rostrevor.

### □ AGRICULTURAL LAND

The agricultural lands extends to approx. 62.67 acres as shown on the attached DARD map (Field No.s 8-10, 12,13, 17-19, 32-36, 38)