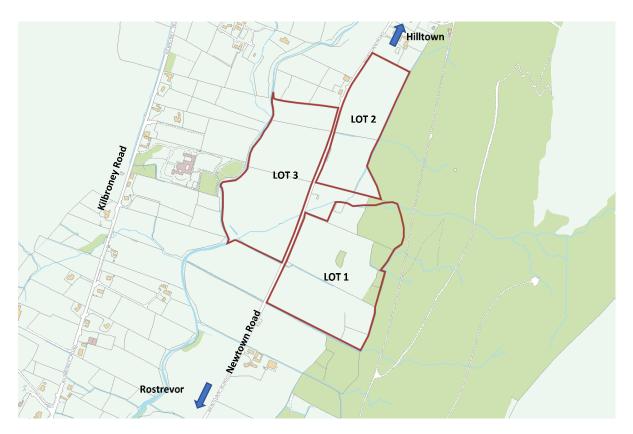

#### ☐ LOTS

In the event that interested parties prefer to acquire part of the land not indicated in the suggested lots they are requested to specify their preferred options with reference to Field Numbers from the attached copy DARD map.

#### **□** GUIDE PRICE

**Lot 1**: Agricultural lands extending to 26.7 acres (Field No.s 8-10 + 32-36) Offers around:- £345,000

**Lot 2**: Agricultural lands extending to 13.56 acres (Fields No.s12,13 & 38) Offers around:- £195,000

Lot 3: Agricultural lands west of Newtown Road extending to 22.42 acres (Fields No.s17-19)
Offers around:- £425,000

Entire: Offers around:- £965,000

# DARD MAP