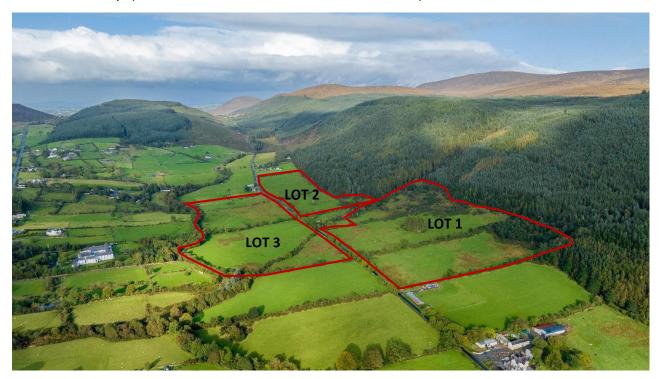

#### **□** GUIDE PRICE

**Lot 1**: Agricultural lands extending to 26.7 acres (Field No.s 8-10 + 32-36) Offers around:- £345,000

**Lot 2**: Agricultural lands extending to 13.56 acres (Fields No.s12,13 & 38) Offers around:- £195,000

Lot 3: Agricultural lands west of Newtown Road extending to 22.42 acres (Fields No.s17-19)
Offers around:- £425,000

Entire: Offers around:- £965,000