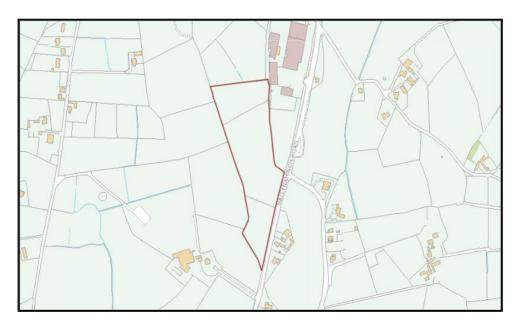

### Location

The subject site is located on the A24 Ballynahinch Road, approximately 0.8 miles from Carryduff and 7.1 miles from Belfast City Centre. Land use in the area comprises a mix of agricultural and commercial with residential to the rear. The land is situated close to a range of local shops and services.

### Description

The subject lands extend to 10.55 acres, of which 8.55 acres are located within the development limit. The lands front onto the A24 Ballynahinch Road which links Carryduff with Belfast. The lands are zoned as industrial within the area plan, however, there may be potential opportunity in the future to have these lands zoned as housing lands subject to the necessary planning procedures.

### Site Area

We have calculated the site area as 10.55 acres.