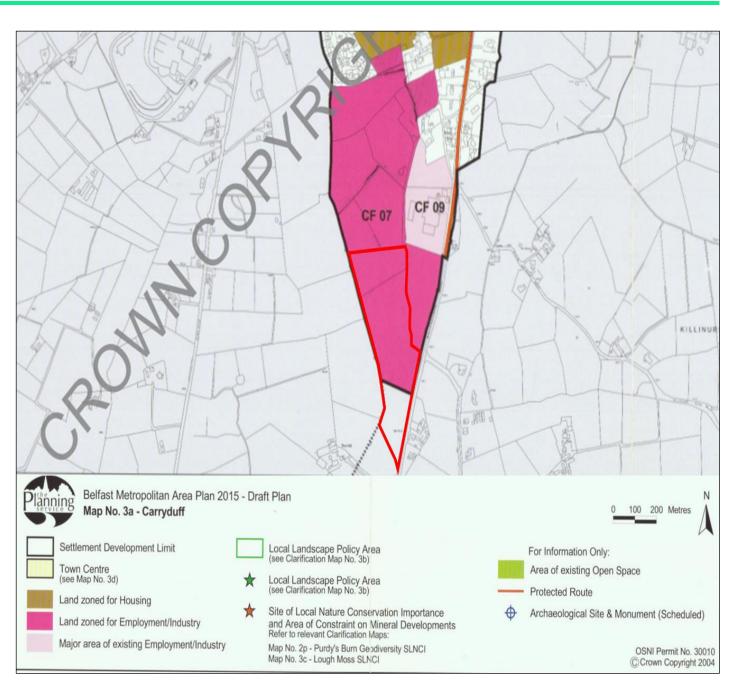

## Draft BMAP 2015

We note that in Draft BMAP 2015 8.3 acres of the subject are located within the Land zoned for Employment/Industry for Carryduff.

### Description

The subject lands extend to 10.55 acres, of which 8.55 acres are located within the development limit. The lands front onto the A24 Ballynahinch Road which links Carryduff with Belfast. The lands are zoned as industrial within the area plan, however, there may be potential opportunity in the future to have these lands zoned as housing lands subject to the necessary planning procedures.