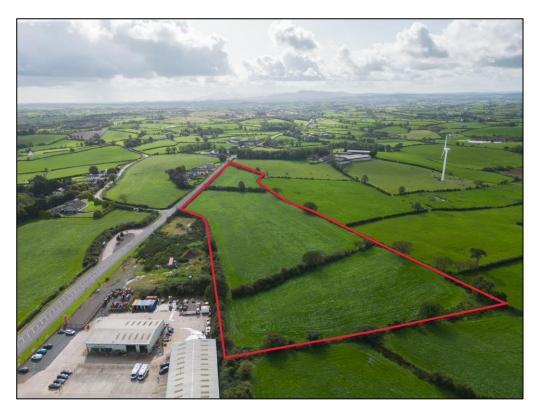

# Key Benefits

- 10.55 acres of land, of which 8.55 acres lie within the development limit.
- Frontage onto Ballynahinch Road.
- Future development potential.

### Description

The subject lands extend to 10.55 acres, of which 8.55 acres are located within the development limit. The lands front onto the A24 Ballynahinch Road which links Carryduff with Belfast. The lands are zoned as industrial within the area plan, however, there may be potential opportunity in the future to have these lands zoned as housing lands subject to the necessary planning procedures.

### Site Area

We have calculated the site area as 10.55 acres.