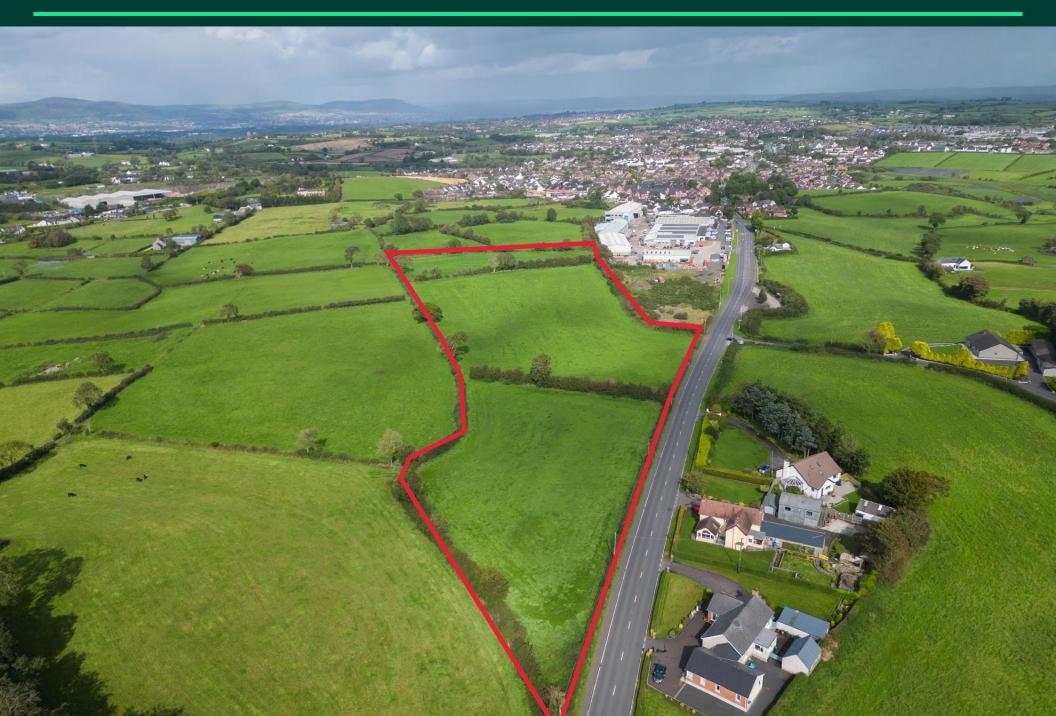

# Key Benefits

- 10.55 acres of land, of which 8.55 acres lie within the development limit.
- Frontage onto Ballynahinch Road.
- Future development potential.

### Location

The subject site is located on the A24 Ballynahinch Road, approximately 0.8 miles from Carryduff and 7.1 miles from Belfast City Centre. Land use in the area comprises a mix of agricultural and commercial with residential to the rear. The land is situated close to a range of local shops and services.

### Description

The subject lands extend to 10.55 acres, of which 8.55 acres are located within the development limit. The lands front onto the A24 Ballynahinch Road which links Carryduff with Belfast. The lands are zoned as industrial within the area plan, however, there may be potential opportunity in the future to have these lands zoned as housing lands subject to the necessary planning procedures.

### Site Area

We have calculated the site area as 10.55 acres.