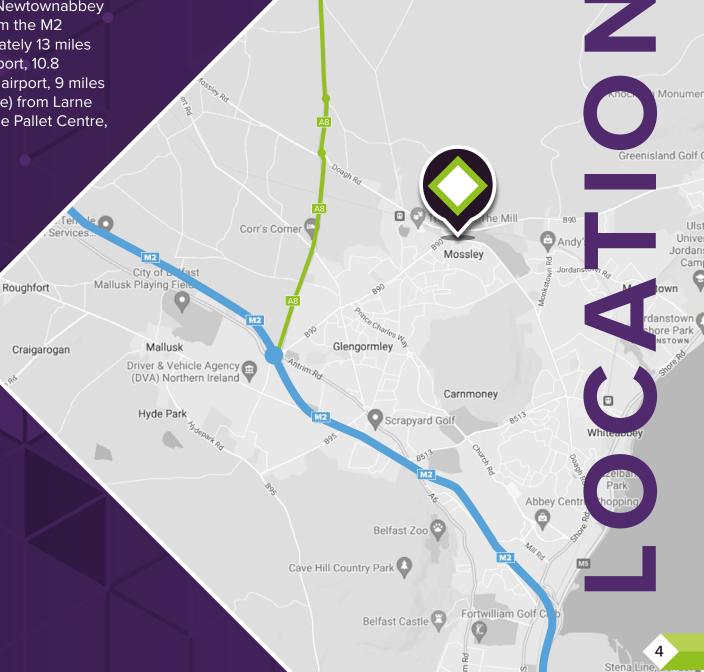

15

Slievetrue

(Relfast to Cairnryar

The subject property is located on the Doagh Road, Newtownabbey which is approximately 2 miles (5-min drive) away from the M2 motorway network. The property is located approximately 13 miles (20-min drive) away from the Belfast International Airport, 10.8 (16-min drive) miles from the George Best Belfast city airport, 9 miles (14-mins) from Belfast port and 14.5 miles (20-min drive) from Larne Port. Occupiers nearby include MT Wholesale and The Pallet Centre, Montgomery transport and Gray & Adams.