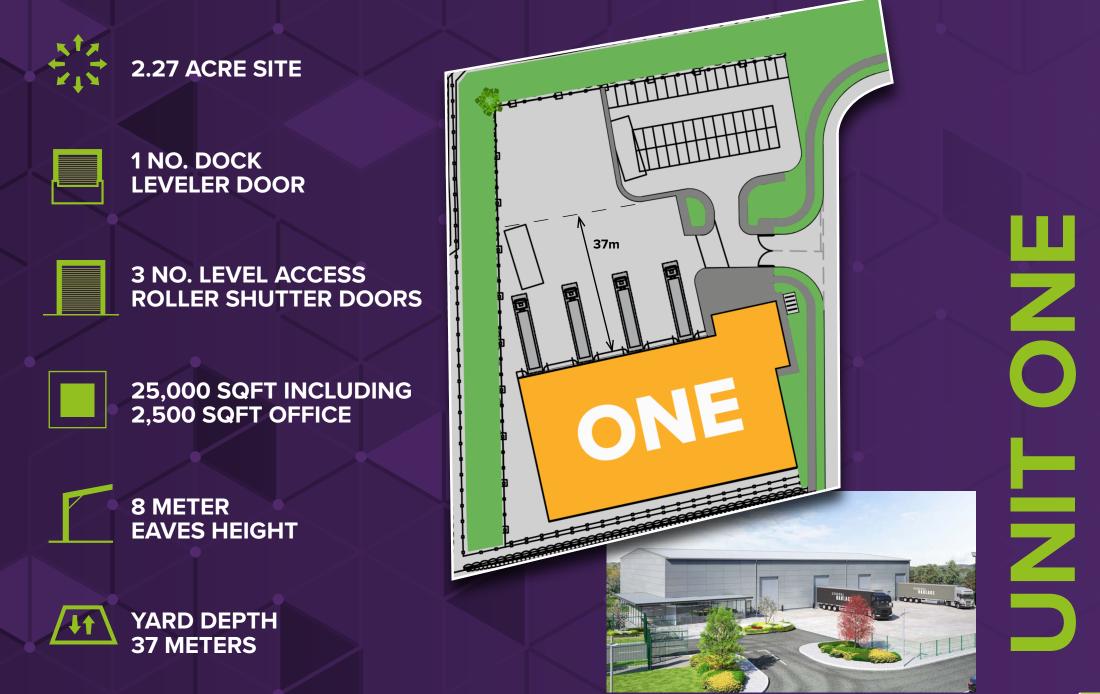

# HOUSTON BUSINESS PARK NEWTOWNABBEY

240,000 SQFT NEW BUILD BUSINESS PARK

UNITS FROM 25,000 SQFT

EAVES HEIGHTS OF 8M

**ROLLER SHUTTER DOORS** 

AND DOCK LEVELLERS

**ON EACH UNIT** 

EACH UNIT ON A STAND ALONE SITE

### ACCOMMODATION

| UNIT | SQ FT        | SQ M    |
|------|--------------|---------|
| 1    | 25,000       | 2,323   |
| 2    | 40,000 (LET) | 3,716   |
| 3    | 25,000       | 2,323   |
| 4    | 150,000      | 413,935 |

**217 CAR PARKING SPACES** 

The business park comprises of 4 new build warehouse units totaling 240,000 sq ft. The units are finished to include the following:

- STEEL PORTAL FRAME.
- ALUMINIUM COMPOSITE WALL AND ROOF CLADDING.
- ROLLER SHUTTER DOORS AND DOCK LEVELLERS.
- POWER FLOATED CONCRETE FLOOR FINISHES TO ALL INTERNAL FLOOR AREAS.
- 8 METERS TO EAVES
- STRIP LED LIGHTING TO WAREHOUSE
- 3 PHASE POWER.
- REINFORCED CONCRETE HARDSTANDING AREA FOR HGV MANOEUVRING.
- ROAD BUILD BITMAC CAR PARKING SPACES.
- CYCLE PARKING SPACES.
- ELECTRICAL VEHICLE CHARGING AVAILABLE AS REQUIRED.