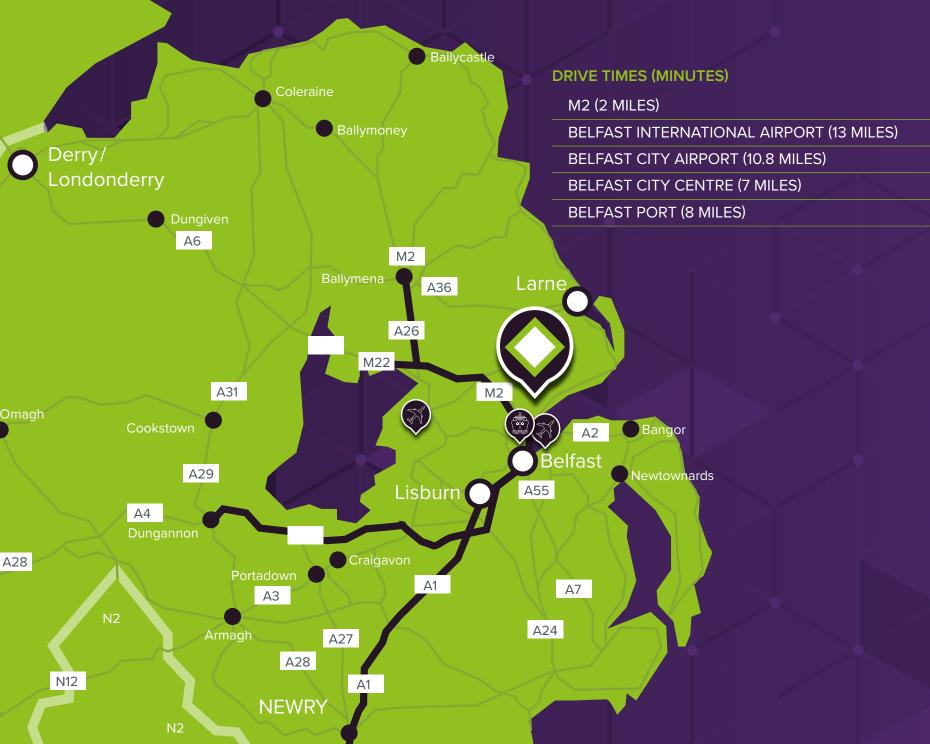

15

Slievetrue

(Relfast to Cairnryar

The subject property is located on the Doagh Road, Newtownabbey which is approximately 2 miles (5-min drive) away from the M2 motorway network. The property is located approximately 13 miles (20-min drive) away from the Belfast International Airport, 10.8 (16-min drive) miles from the George Best Belfast city airport, 9 miles (14-mins) from Belfast port and 14.5 miles (20-min drive) from Larne Port. Occupiers nearby include MT Wholesale and The Pallet Centre, Montgomery transport and Gray & Adams.

The location is next to Mallusk, NI's premier logistics location.

5 MINUTE DRIVE TO M2 MOTORWAY NETWORK

13 MINUTE DRIVE TO BELFAST INTERNATIONAL AIRPORT

16 MINUTE DRIVE TO GEORGE BEST BELFAST CITY AIRPORT

1 HOUR AND 50 MINUTE DRIVE TO DUBLIN AIRPORT

14 MINUTE DRIVE TO BELFAST PORT

20 MINUTE DRIVE TO LARNE PORT

EN E

TU

5

Z V

S