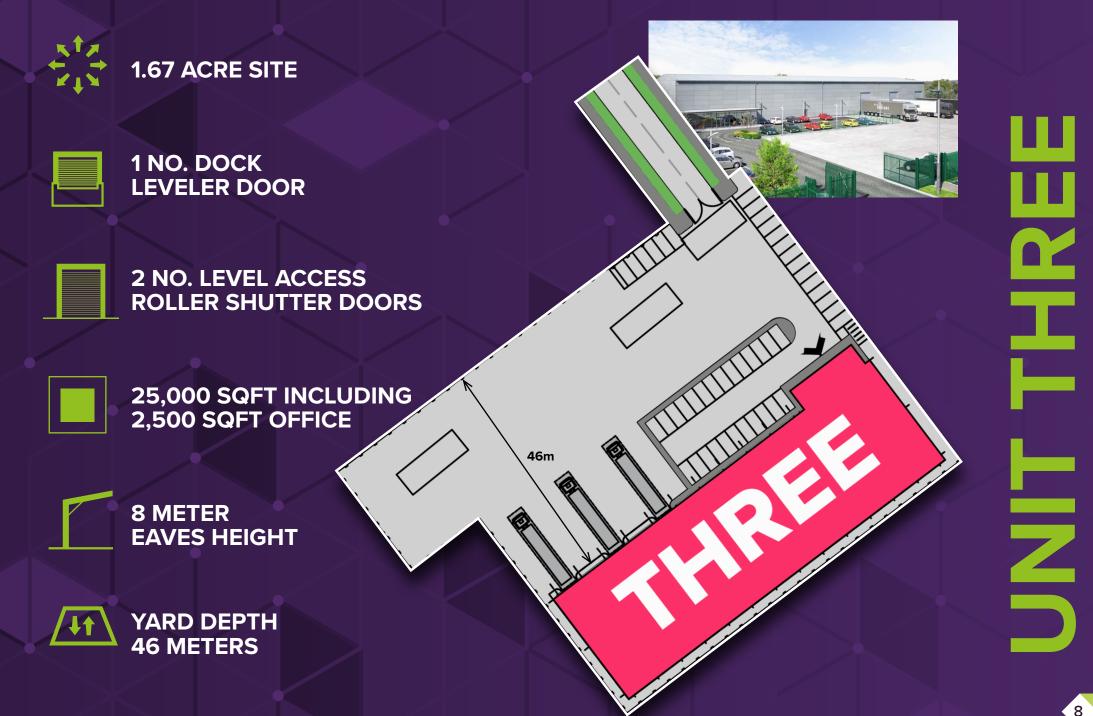

# HOUSTON BUSINESS PARK NEWTOWNABBEY

240,000 SQFT NEW BUILD BUSINESS PARK

UNITS FROM 25,000 SQFT

EAVES HEIGHTS OF 8M

**ROLLER SHUTTER DOORS** 

AND DOCK LEVELLERS

**ON EACH UNIT** 

EACH UNIT ON A STAND ALONE SITE

### ACCOMMODATION

| UNIT | SQ FT        | SQ M    |
|------|--------------|---------|
| 1    | 25,000       | 2,323   |
| 2    | 40,000 (LET) | 3,716   |
| 3    | 25,000       | 2,323   |
| 4    | 150,000      | 413,935 |

**217 CAR PARKING SPACES** 

The business park comprises of 4 new build warehouse units totaling 240,000 sq ft. The units are finished to include the following:

- STEEL PORTAL FRAME.
- ALUMINIUM COMPOSITE WALL AND ROOF CLADDING.
- ROLLER SHUTTER DOORS AND DOCK LEVELLERS.
- POWER FLOATED CONCRETE FLOOR FINISHES TO ALL INTERNAL FLOOR AREAS.
- 8 METERS TO EAVES
- STRIP LED LIGHTING TO WAREHOUSE
- 3 PHASE POWER.
- REINFORCED CONCRETE HARDSTANDING AREA FOR HGV MANOEUVRING.
- ROAD BUILD BITMAC CAR PARKING SPACES.
- CYCLE PARKING SPACES.
- ELECTRICAL VEHICLE CHARGING AVAILABLE AS REQUIRED.