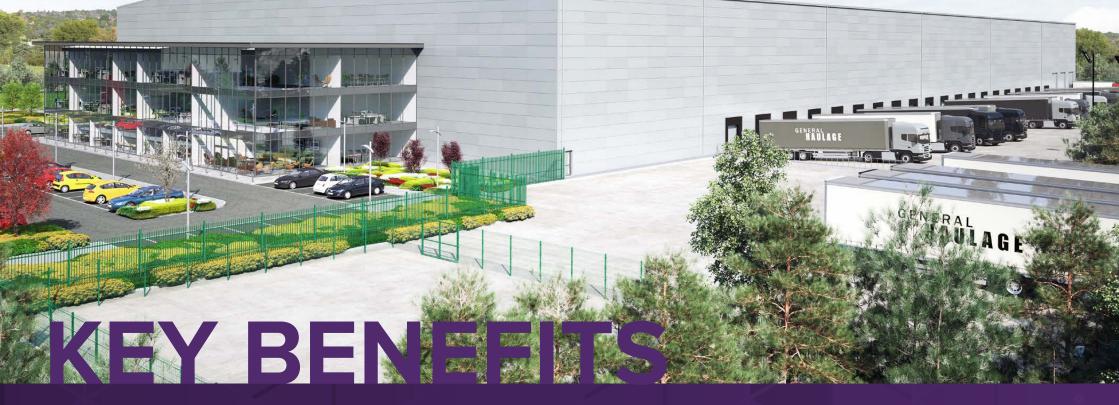

# HOUSTON BUSINESS PARK NEWTOWNABBEY

240,000 SQFT NEW BUILD BUSINESS PARK

UNITS FROM 25,000 SQFT

EAVES HEIGHTS OF 8M

**ROLLER SHUTTER DOORS** 

AND DOCK LEVELLERS

**ON EACH UNIT** 

EACH UNIT ON A STAND ALONE SITE

**217 CAR PARKING SPACES** 

The business park comprises of 4 new build warehouse units totaling 240,000 sq ft. The units are finished to include the following:

- STEEL PORTAL FRAME.
- ALUMINIUM COMPOSITE WALL AND ROOF CLADDING.
- ROLLER SHUTTER DOORS AND DOCK LEVELLERS.
- POWER FLOATED CONCRETE FLOOR FINISHES TO ALL INTERNAL FLOOR AREAS.
- 8 METERS TO EAVES
- STRIP LED LIGHTING TO WAREHOUSE
- 3 PHASE POWER.
- REINFORCED CONCRETE HARDSTANDING AREA FOR HGV MANOEUVRING.
- ROAD BUILD BITMAC CAR PARKING SPACES.
- CYCLE PARKING SPACES.
- ELECTRICAL VEHICLE CHARGING AVAILABLE AS REQUIRED.