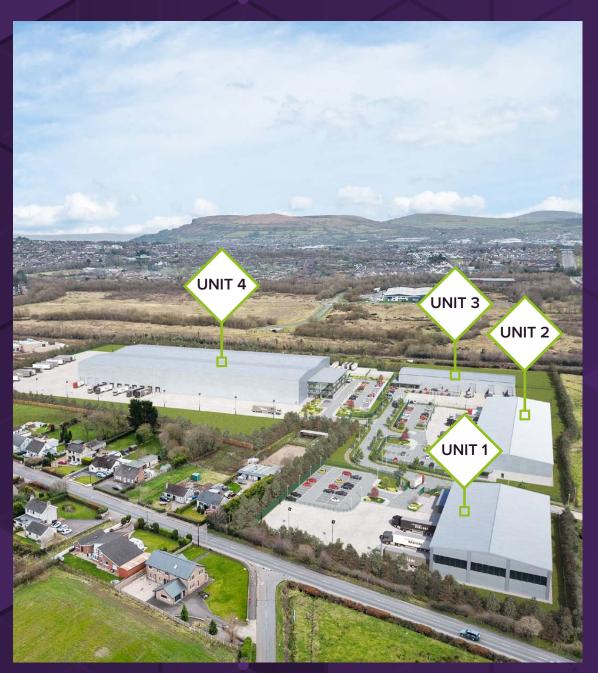

### ACCOMMODATION

| UNIT | SQ FT        | SQ M    |
|------|--------------|---------|
| 1    | 25,000       | 2,323   |
| 2    | 40,000 (LET) | 3,716   |
| 3    | 25,000       | 2,323   |
| 4    | 150,000      | 413,935 |

# 13.7 ACRE SITE

28 NO. DOCK LEVELER DOOR