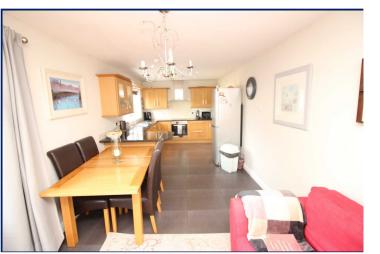

## Fitted Kitchen/ Dining

24'5" x 10'1" (7.44m x 3.07m)

Extensive range of high and low level units, laminate work tops, single drainer stainless steel sink unit, breakfast bar, electric oven and hob unit, open to casual dining area, tiled flooring