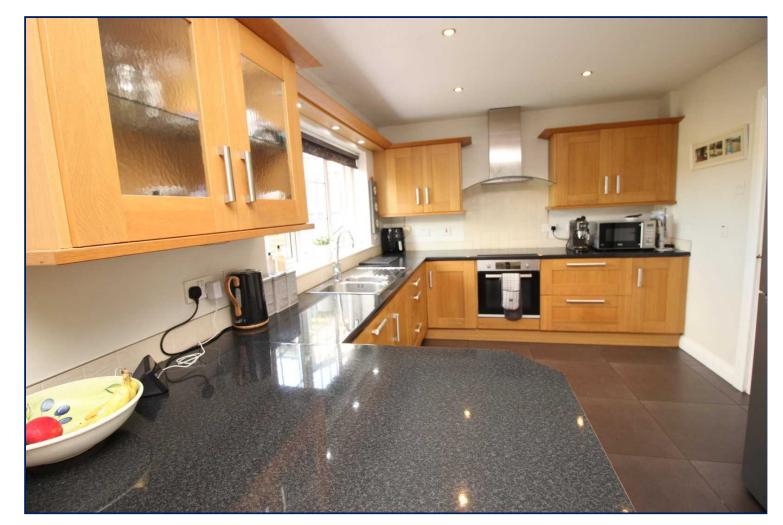

## Fitted Kitchen/ Dining

24'5" x 10'1" (7.44m x 3.07m)

Extensive range of high and low level units, laminate work tops, single drainer stainless steel sink unit, breakfast bar, electric oven and hob unit, open to casual dining area, tiled flooring