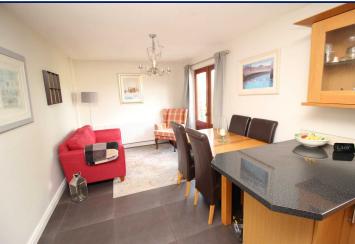

## Fitted Kitchen/ Dining

24'5" x 10'1" (7.44m x 3.07m)

Extensive range of high and low level units, laminate work tops, single drainer stainless steel sink unit, breakfast bar, electric oven and hob unit, open to casual dining area, tiled flooring