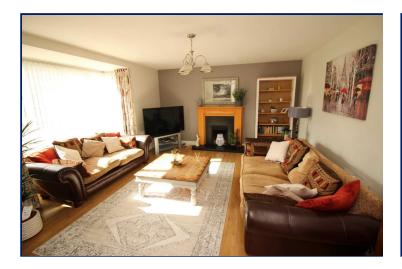

### Lounge

16'5" x 16'4" (5m x 4.98m) Feature fireplace with open fire, bay window, laminate flooring.