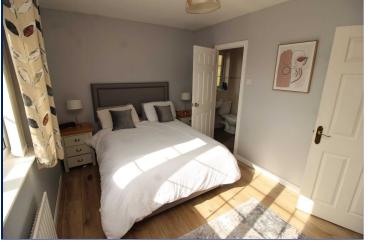

## **Master Bedroom**

14'8" x 9'3" (4.47m x 2.82m)

## **En-Suite**

Separate shower cubicle with electric shower unit, wash hand basin, low level WC.