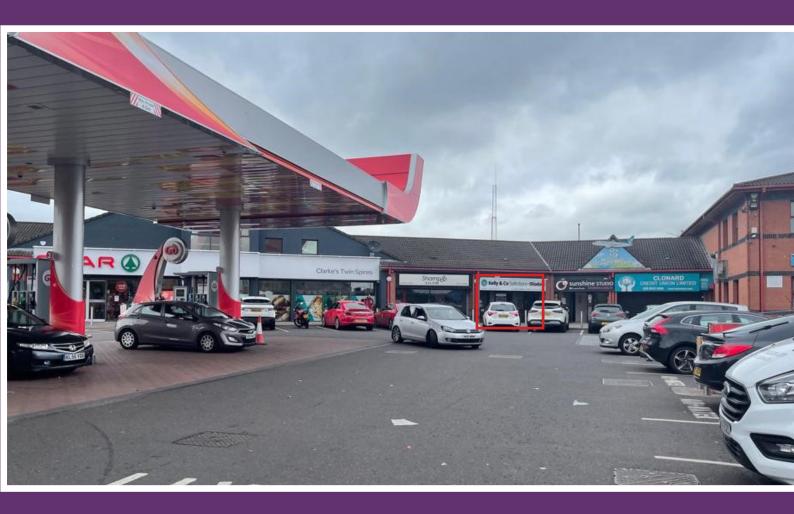

Twin Spires Complex forecourt features many prominent local businesses including Greggs Bakery, Go Petrol Station, SPAR NI and Clonard Credit Union.

### **Description**

Twin Spires Complex occupies a prominent location close to Belfast City Centre The front forecourt is occupied by a number of prime retail and boasts ample on-site parking. Additional unit features include:

- Own door access with full glass frontage
- Access to business park through rear of unit for deliveries
- Suitable for a variety of uses, subject to necessary planning consents being attained
- Self-contained W.C. and kitchen facilities
- Prominent signage space
- Superfast broadband connections
- Postage services