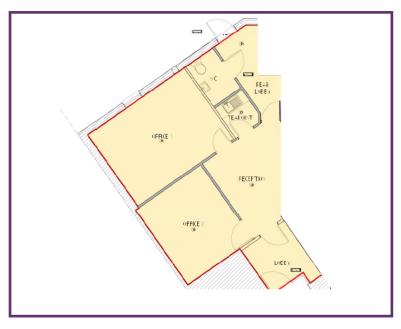

| Size (sq ft) | Rent  | EPC     |
|------------------------------------------|--------------|-------|---------|
| Retail/Office Unit 3 Twin Spires Complex | 745sq ft     | £8940 | Pending |

### Location

Twin Spires Complex is a multi-purpose business park located within 0.5 miles from Belfast City Centre. The Complex boasts high-quality Retail Units, Office Space and Industrial units at affordable prices.

The Complex benefits from being positioned directly adjacent to the MI Motorway and Westlink allowing for excellent accessibility to the M2 to Belfast International airport, the docks and the M2 for Dublin.

Twin Spires Complex forecourt features many prominent local businesses including Greggs Bakery, Go Petrol Station, SPAR NI and Clonard Credit Union.





# Retail/Office Unit - To Let Retail/Office Unit 3, Twin Spires Complex



# **Key Benefits**

- Prime retail space with busy forecourt frontage
- Ample on-site customer parking
- Located along arterial route
- Easy access to Motorway and Belfast City Centre

### **Description**

Twin Spires Complex occupies a prominent location close to Belfast City Centre The front forecourt is occupied by a number of prime retail and boasts ample on-site parking. Additional unit features include:

- Own door access with full glass frontage
- Access to business park through rear of unit for deliveries
- Suitable for a variety of uses, subject to necessary planning consents being attained
- Self-contained W.C. and kitchen facilities
- Prominent signage space
- Superfast broadband connections
- Postage