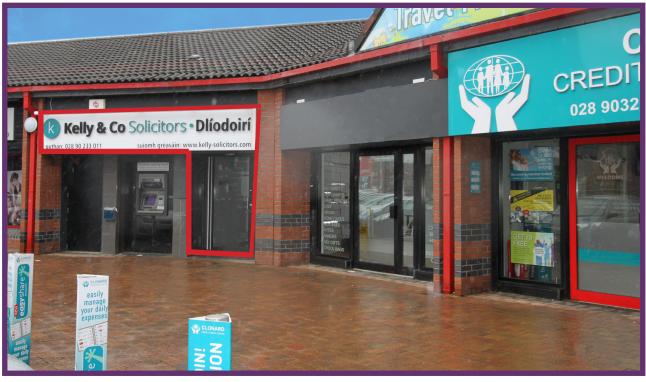

# Retail/Office Unit 3 Twin Spires Complex

**Retail/Office Unit** 

745sq ft

155 Northumberland Street,

Belfast, BT13 2JF

### **Description**

Twin Spires Complex occupies a prominent location close to Belfast City Centre The front forecourt is occupied by a number of prime retail and boasts ample on-site parking. Additional unit features include:

- Own door access with full glass frontage
- Access to business park through rear of unit for deliveries
- Suitable for a variety of uses, subject to necessary planning consents being attained
- Self-contained W.C. and kitchen facilities
- Prominent signage space
- Superfast broadband connections
- Postage services