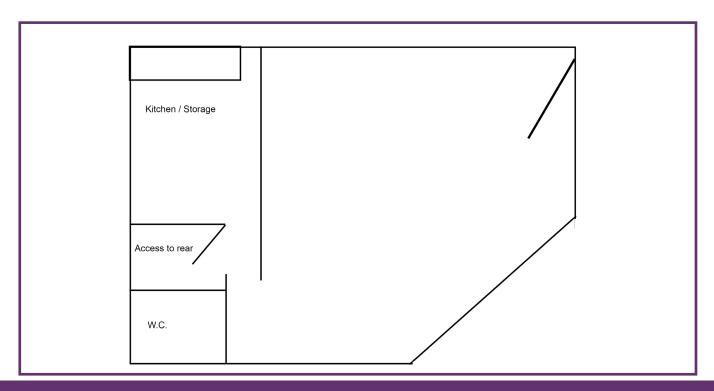

To Let Retail/Office Unit 3, Twin Spires Complex



# **Key Benefits**

- Prime retail space with busy forecourt frontage
- Ample on-site customer parking
- Located along arterial route
- Easy access to Motorway and Belfast City Centre

### **Description**

Twin Spires Complex occupies a prominent location close to Belfast City Centre The front forecourt is occupied by a number of prime retail and boasts ample on-site parking. Additional unit features include:

- Own door access with full glass frontage
- Access to business park through rear of unit for deliveries
- Suitable for a variety of uses, subject to necessary planning consents being attained
- Self-contained W.C. and kitchen facilities
- Prominent signage space
- Superfast broadband connections
- Postage services

### Floor Plan