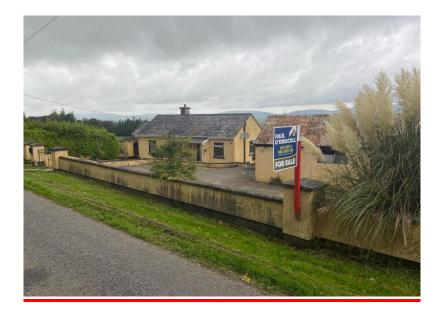

## <u>Cottage at Skeheen,</u> <u>Mitchelstown, Co Cork P67 D230</u>

We are delighted to present to the market this 4-bedroomed detached residence. The property stands on approx. 0.22 hectares (.54 acre) with spectacular views of the surrounding countryside and the Galtee Mountains. Set in a lovely rural location approx. 6 km from Mitchelstown town centre.

The residence extends to approx. 65 sq Mt (700 sq ft)

Accommodation comprises of:

Entrance porch, hallway, sitting room, kitchen/dining, 4 spacious bedrooms and a bathroom.

Outside:

Private driveway, 2 double garages and landscaped mature gardens.