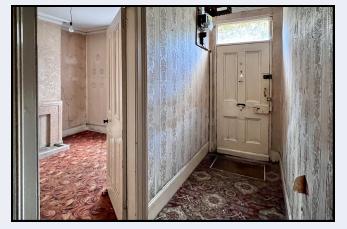

#### **Entrance Hall**

14' 6" x 4' 0" (4.42m x 1.22m) Painted timber front door, corniced ceiling