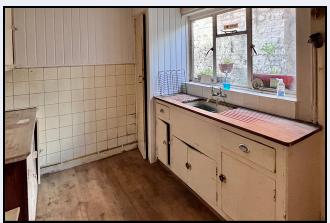

#### Kitchon

10' 5" x 7' 4" (3.17m x 2.24m) Fitted high and low level units with stainless steel sink