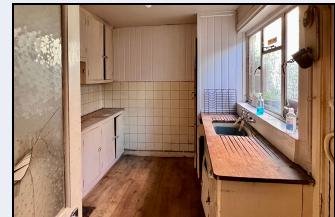

#### Kitchon

10' 5" x 7' 4" (3.17m x 2.24m) Fitted high and low level units with stainless steel sink