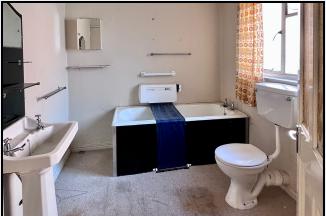

#### Bathroom

8' 2" x 7' 7" (2.49m x 2.31m) White suite comprising panelled bath, wash hand basin & w.c., shelved cupboard