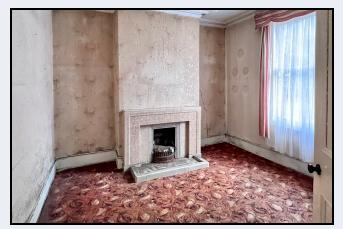

#### Lounge

11' 4" x 11' 0" (3.45m x 3.35m) Tiled fireplace

## Family Room

12' 4" x 10' 9" (3.76m x 3.28m) Tiled fireplace, under-stairs storage cupboard, door to side yard