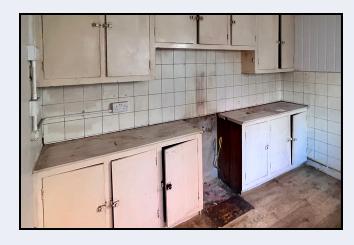

#### Kitchon

10' 5" x 7' 4" (3.17m x 2.24m) Fitted high and low level units with stainless steel sink