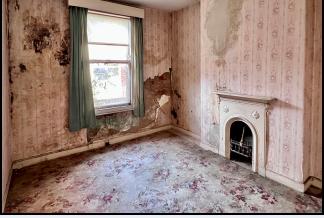

### Bedroom 1

15' 6" x 11' 4" (4.72m x 3.45m) Adam style fireplace

#### Bedroom 2

12' 4" x 9' 8" (3.76m x 2.95m) Cast iron fireplace