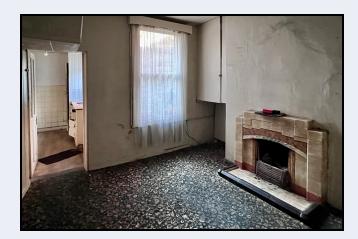

#### Lounge

11' 4" x 11' 0" (3.45m x 3.35m) Tiled fireplace

## Family Room

12' 4" x 10' 9" (3.76m x 3.28m) Tiled fireplace, under-stairs storage cupboard, door to side yard