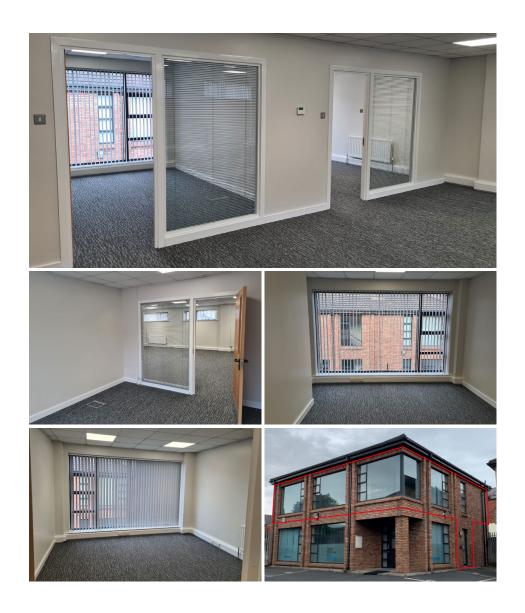

# Description

The property comprises a first floor office suite fitted to a good specification to include carpet floor covering, suspended ceiling with recess lighting, perimeter trunking, gas fired heating and a door entry system.

The space comprises of a reception open plan area, 2 cellular offices, kitchenette and WC.