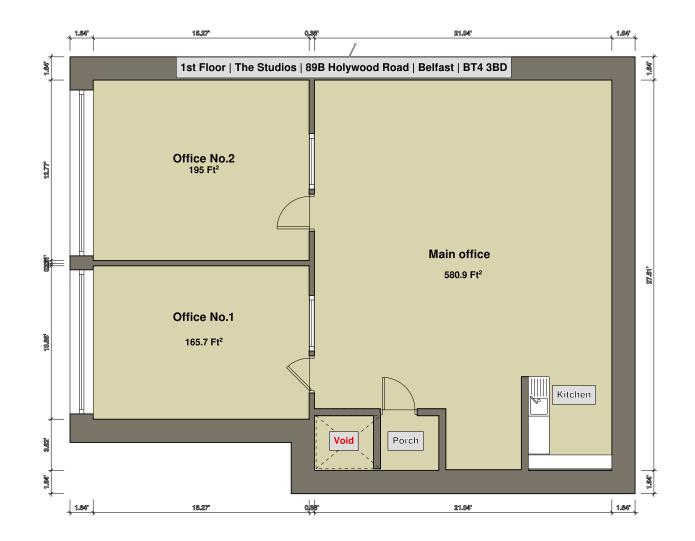

# Description

The property comprises a first floor office suite fitted to a good specification to include carpet floor covering, suspended ceiling with recess lighting, perimeter trunking, gas fired heating and a door entry system.

The space comprises of a reception open plan area, 2 cellular offices, kitchenette and WC.

# Accommodation

The internal internal areas (NIA) of the premises are as follows:

| Description        | Sq M | Sq F |
|--------------------|------|------|
| First Floor Office | 87.4 | 941  |