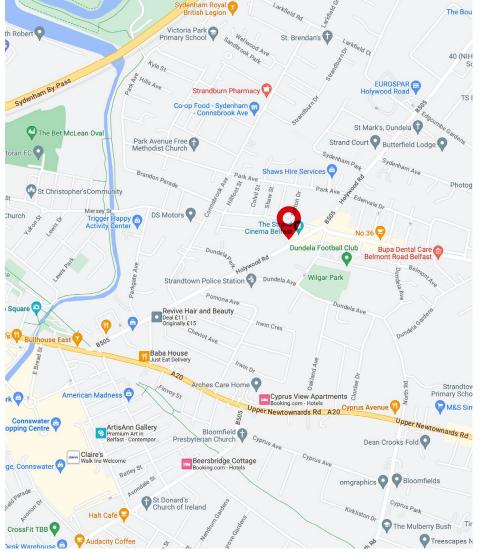

# Location

The subject is located on the Holywood Road, opposite Connsbrook Avenue. Holywood Road is an arterial route through east Belfast linking Newtownards Road to Belmont Road and the Outer Ring.

The area comprises a range of commercial uses surrounded by densely populated residential dwellings. Occupiers in the park include Macauley & Ritchie Solicitors, Taylor Patterson Surveyors, Part Three Digital and The Aesthetic Studio. Occupiers in close proximity are Jobs & Benefits Office, Mackenzie & Dorman Solicitors, JCP Consulting.