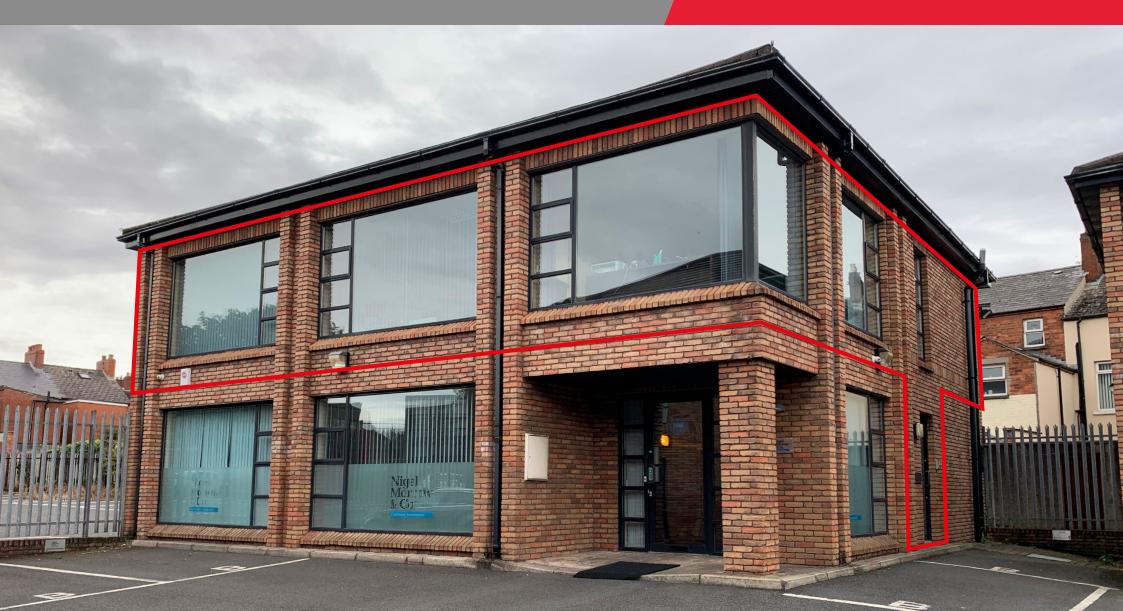

# Location

The subject is located on the Holywood Road, opposite Connsbrook Avenue. Holywood Road is an arterial route through east Belfast linking Newtownards Road to Belmont Road and the Outer Ring.

The area comprises a range of commercial uses surrounded by densely populated residential dwellings. Occupiers in the park include Macauley & Ritchie Solicitors, Taylor Patterson Surveyors, Part Three Digital and The Aesthetic Studio. Occupiers in close proximity are Jobs & Benefits Office, Mackenzie & Dorman Solicitors, JCP Consulting.

# Description

The property comprises a first floor office suite fitted to a good specification to include carpet floor covering, suspended ceiling with recess lighting, perimeter trunking, gas fired heating and a door entry system.