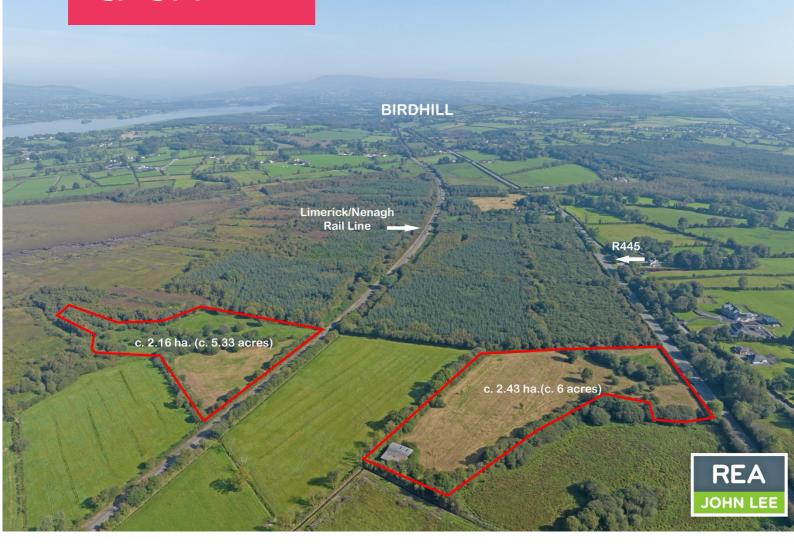

## Description

REA John Lee are delighted to bring to the market this Compact Roadside Holding extending to c. 4.58 ha. (c. 11.31 acres) in two parcels fronting onto the R445. The lands are bisected by the Limerick/Nenagh railway line and ideally positioned only 3.5km from Birdhill and 4.5km from Castleconnell. While part of the lands are of a heavy nature and in need of attention and upgrading, there are excellent grazing lands in parts. There is a good quality 3 bay hayshed with lean to thereon with a hardcore road surface providing access to both section. The lands benefit from some excellent fronting onto the Birdhill / Limerick road, R445. Further details from the agent.