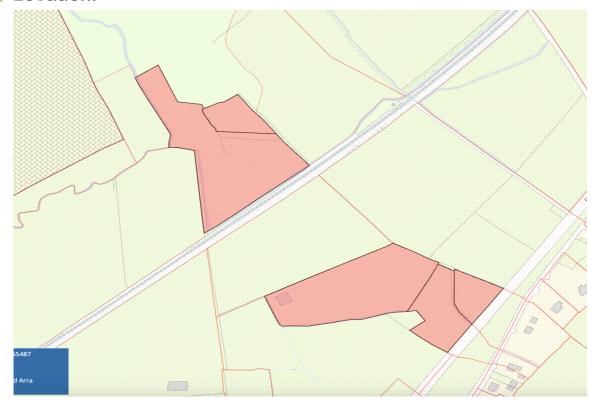

#### Location:

## Description

REA John Lee are delighted to bring to the market this Compact Roadside Holding extending to c. 4.58 ha. (c. 11.31 acres) in two parcels fronting onto the R445. The lands are bisected by the Limerick/Nenagh railway line and ideally positioned only 3.5km from Birdhill and 4.5km from Castleconnell. While part of the lands are of a heavy nature and in need of attention and upgrading, there are excellent grazing lands in parts. There is a good quality 3 bay hayshed with lean to thereon with a hardcore road surface providing access to both section. The lands benefit from some excellent fronting onto the Birdhill / Limerick road, R445. Further details from the agent.