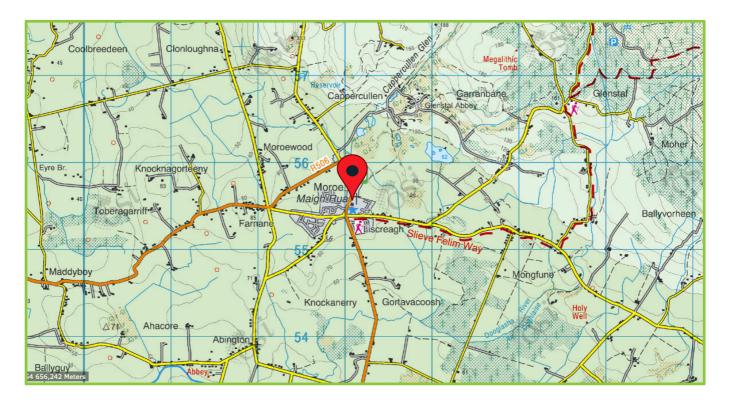

#### Location

This property is situated in the centre of Murroe village within walking distance of Glenstal Abbey and is within easy reach of the University of Limerick, only 15 outside Limerick City with easy access to the M7 road network. The National Technological Park is just minutes by car, while the area is served by a number of primary and secondary schools.

### Directions

The property is situated in the centre of Murroe adjacent to the church and within walking distance of all amenities. Eircode: V94 T6v(