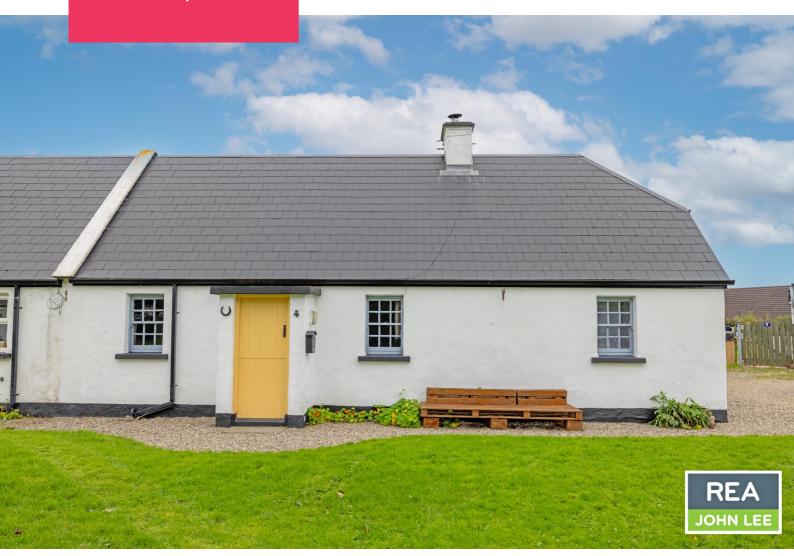

# 4 THE COTTAGES

Murroe, Co. Limerick. V94 T6V9

3 Bedroom Semi Detached – 68 sq.m.

## | Description

REA JOHN Lee are delighted to offer for sale this beautiful three bed cottage which has just been fully redecorated and is finished to a very high standard throughout. It benefits from kingspan insulation throughout and is connected to all mains services. All rooms are bright and spacious with exposed rafters in the living area a lovely feature. There is oil fired central heating connected and broadband is available. This charming semi detached cottage is located within the village of Murroe, only a short stroll from all local amenities such as schools, churches, shops and pub. The village itself is close to the picturesque Clare Glens and Glenstal Abbey with direct access to the University of Limerick and Limerick City.

#### Outside

Open plan layout to the front and rear with large communal green area to the front of the property.