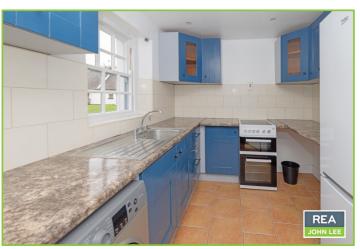

## | Description

REA JOHN Lee are delighted to offer for sale this beautiful three bed cottage which has just been fully redecorated and is finished to a very high standard throughout. It benefits from kingspan insulation throughout and is connected to all mains services. All rooms are bright and spacious with exposed rafters in the living area a lovely feature. There is oil fired central heating connected and broadband is available. This charming semi detached cottage is located within the village of Murroe, only a short stroll from all local amenities such as schools, churches, shops and pub. The village itself is close to the picturesque Clare Glens and Glenstal Abbey with direct access to the University of Limerick and Limerick City.

## Accommodation