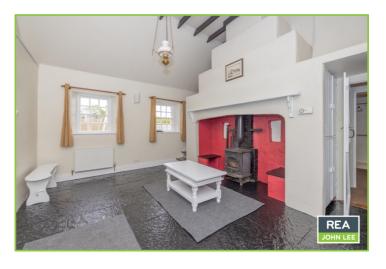

## | Description

REA JOHN Lee are delighted to offer for sale this beautiful three bed cottage which has just been fully redecorated and is finished to a very high standard throughout. It benefits from kingspan insulation throughout and is connected to all mains services. All rooms are bright and spacious with exposed rafters in the living area a lovely feature. There is oil fired central heating connected and broadband is available. This charming semi detached cottage is located within the village of Murroe, only a short stroll from all local amenities such as schools, churches, shops and pub. The village itself is close to the picturesque Clare Glens and Glenstal Abbey with direct access to the University of Limerick and Limerick City.

## Accommodation