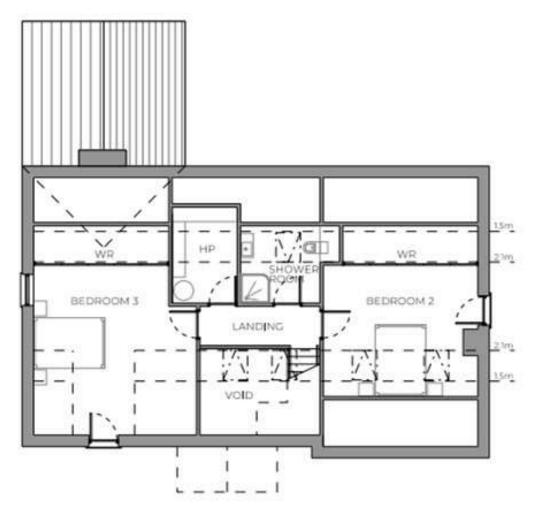

The site has been passed for a detached home with garage consisting of Three Bedrooms, Three Bathrooms, open plan Kitchen/Dining area and two Receptions.

Planning Ref: LA05/2022/0581/RM

## **ELEVATIONS FOR ILLUSTRATION PURPOSES ONLY**

FRONT ELEVATION

REAR ELEVATION

SIDE ELEVATION

GROUND FLOOR PLAN

FIRST FLOOR PLAN