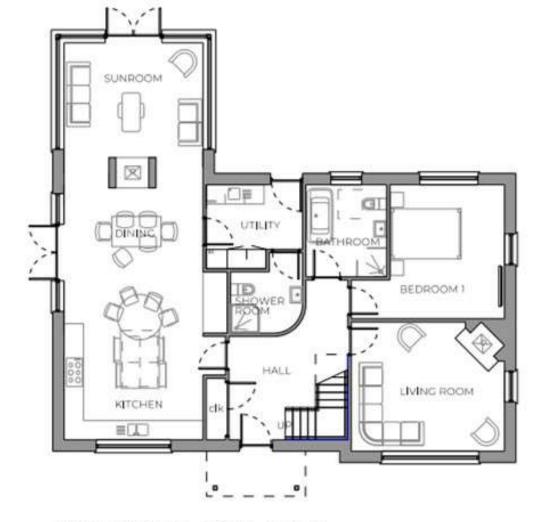

The site has been passed for a detached home with garage consisting of Three Bedrooms, Three Bathrooms, open plan Kitchen/Dining area and two Receptions.

Planning Ref: LA05/2022/0581/RM

## **ELEVATIONS FOR ILLUSTRATION PURPOSES ONLY**

FRONT ELEVATION

REAR ELEVATION

SIDE ELEVATION

GROUND FLOOR PLAN

FIRST FLOOR PLAN