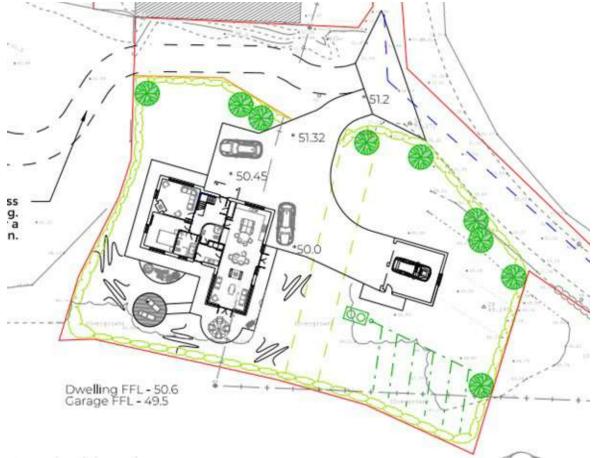

The site has been passed for a detached home with garage consisting of Three Bedrooms, Three Bathrooms, open plan Kitchen/Dining area and two Receptions.

Planning Ref: LA05/2022/0581/RM

## **ELEVATIONS FOR ILLUSTRATION PURPOSES ONLY**

FRONT ELEVATION

REAR ELEVATION

SIDE ELEVATION

GROUND FLOOR PLAN

FIRST FLOOR PLAN