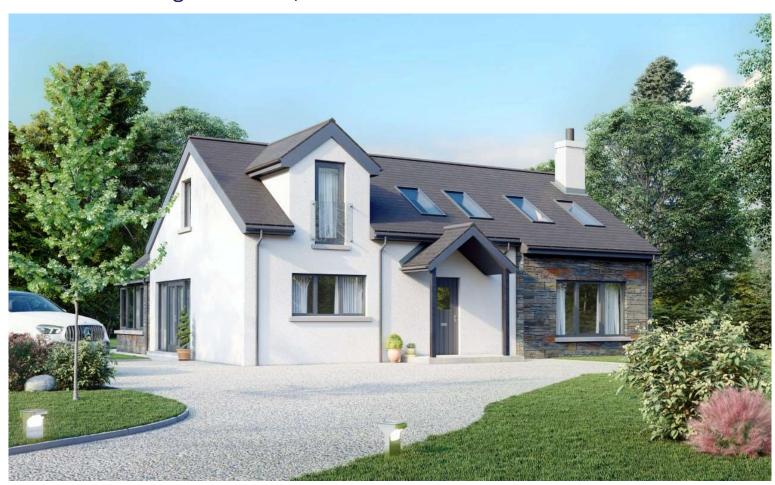

## SITE AT 7 OLD CHURCH LANE, AGHALEE, MOIRA, BT67 0EY

We are pleased to offer for sale this excellent building site with Planning Permission approved for a proposed replacement dwelling with garage, nestled in a rural location. Conveniently situated, the site provides ease of access to the M1 motorway and main A26/Airport Road making travel to Belfast and beyond highly accessible.

The site has been passed for a detached home with garage consisting of Three Bedrooms, Three Bathrooms, open plan Kitchen/Dining area and two Receptions.

Planning Ref: LA05/2022/0581/RM

## **ELEVATIONS FOR ILLUSTRATION PURPOSES ONLY**

FRONT ELEVATION

REAR ELEVATION

SIDE ELEVATION

GROUND FLOOR PLAN

FIRST FLOOR PLAN