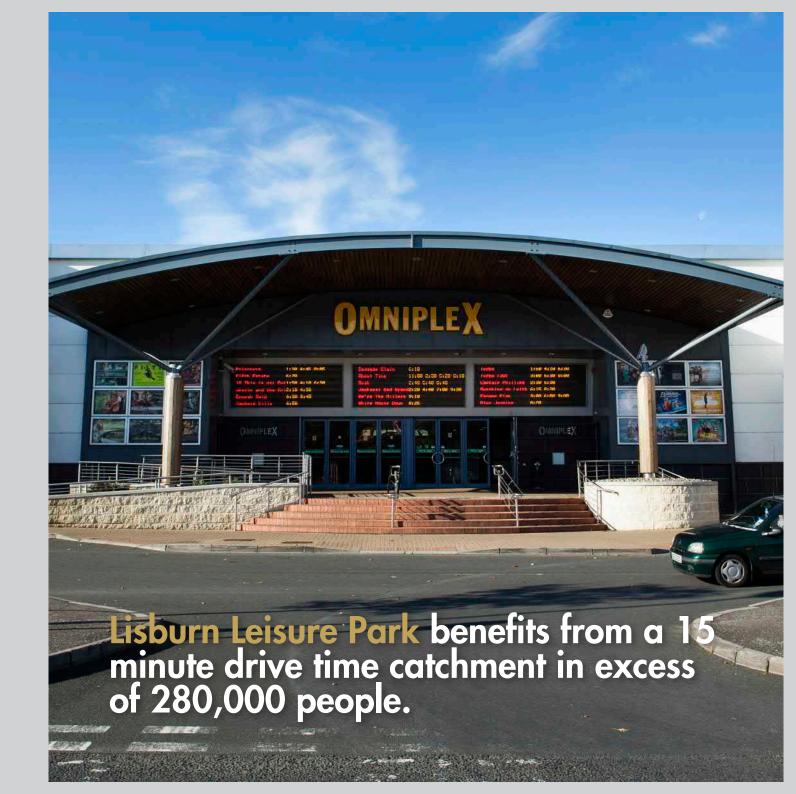

Lisburn Leisure Park is home to the 14 screen Omniplex Cinema and Lagan Valley LeisurePlex the City's two principle leisure attractions.

The scheme currently provides 13 purpose built restaurant and leisure units with free on-site parking.

### LEISURN LEISURE PARK

The 14 screen Omniplex cinema complements a strong catering offer from established names such as Costa Coffee, KFC, Subway, Eddie Rockets, Bodenes, Boston Grill and Jersey Street Grill.