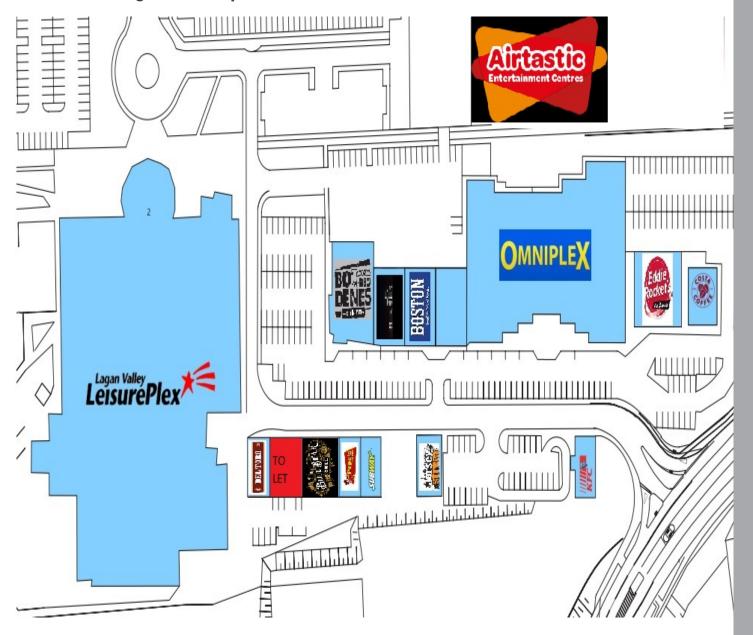

Lisburn Leisure Park is home to the 14 screen Omniplex Cinema and Lagan Valley LeisurePlex the City's two principle leisure attractions.

The scheme currently provides 13 purpose built restaurant and leisure units with free on-site parking.

### LEISURN LEISURE PARK

The 14 screen Omniplex cinema complements a strong catering offer from established names such as Costa Coffee, KFC, Subway, Eddie Rockets, Bodenes, Boston Grill and Jersey Street Grill.

# <u>UNIT 13</u>

Available unit is suitable for a variety of uses such as restaurant, café and leisure.

| Unit | Size<br>(Sq. ft.) | Size (Sq.m.) | Rent          | Service<br>Charge |
|------|-------------------|--------------|---------------|-------------------|
| 13   | 2,100             | 195          | £42,500 p.a.x | £3,321            |