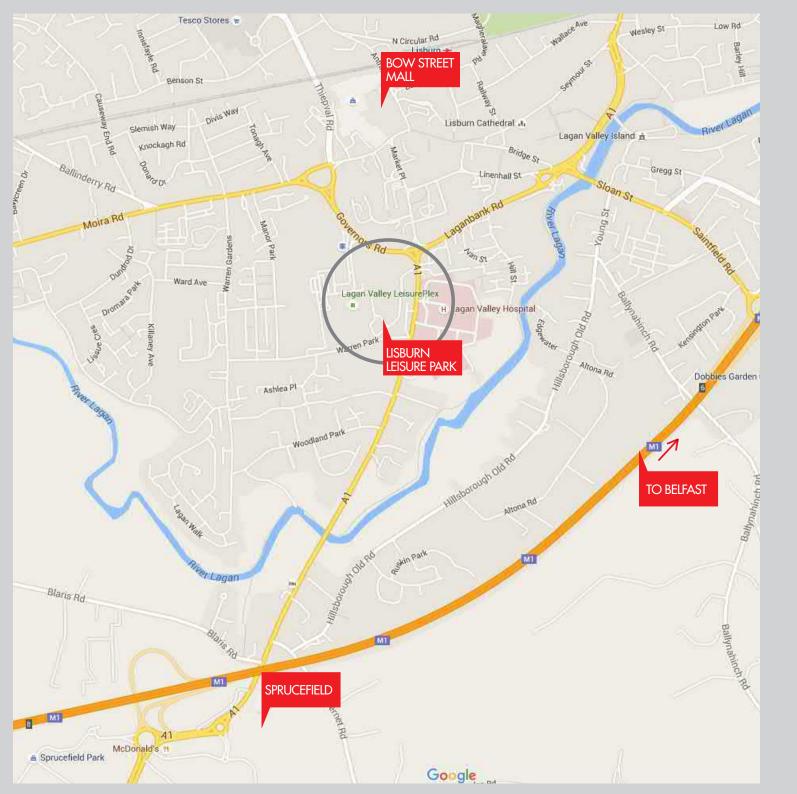

# LOCATION

Lisburn is located approximately 9 miles south of Belfast and is easily accessible via the M1 motorway.

Lisburn Leisure Park is accessed off Governors Road to the south of Lisburn City Centre, within walking distance of the prime retail pitch of Bow Street and Bow Street Mall.