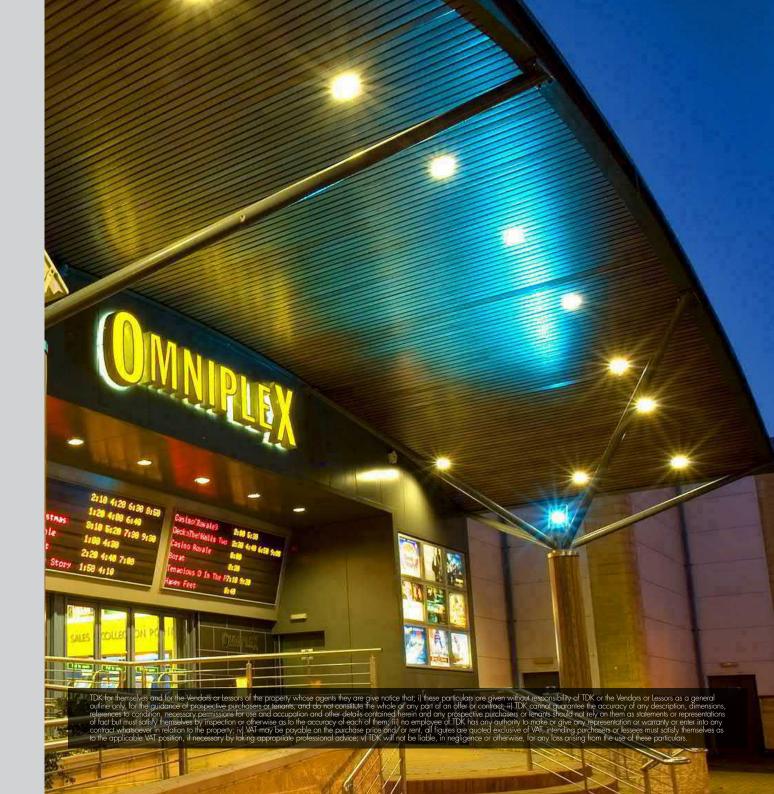

Lisburn Leisure Park is home to the 14 screen Omniplex Cinema and Lagan Valley LeisurePlex the City's two principle leisure attractions.

The scheme currently provides 13 purpose built restaurant and leisure units with free on-site parking.

#### LEISURN LEISURE PARK

The 14 screen Omniplex cinema complements a strong catering offer from established names such as Costa Coffee, KFC, Subway, Eddie Rockets, Bodenes, Boston Grill and Jersey Street Grill.