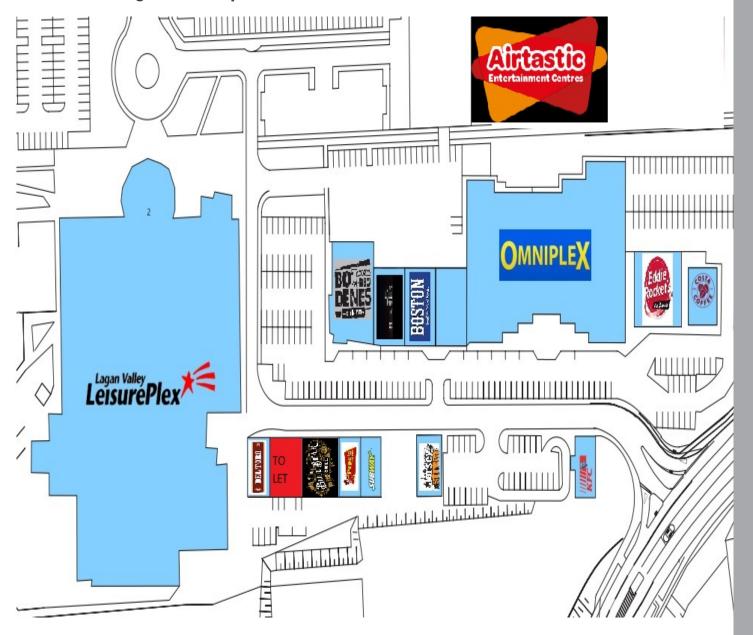

Lisburn Leisure Park is home to the 14 screen Omniplex Cinema and Lagan Valley LeisurePlex the City's two principle leisure attractions.

The scheme currently provides 13 purpose built restaurant and leisure units with free on-site parking.

#### LEISURN LEISURE PARK

The 14 screen Omniplex cinema complements a strong catering offer from established names such as Costa Coffee, KFC, Subway, Eddie Rockets, Bodenes, Boston Grill and Jersey Street Grill.

# <u>UNIT 13</u>

Available unit is suitable for a variety of uses such as restaurant, café and leisure.

| Unit | Size<br>(Sq. ft.) | Size (Sq.m.) | Rent          | Service<br>Charge |
|------|-------------------|--------------|---------------|-------------------|
| 13   | 2,100             | 195          | £42,500 p.a.x | £3,321            |