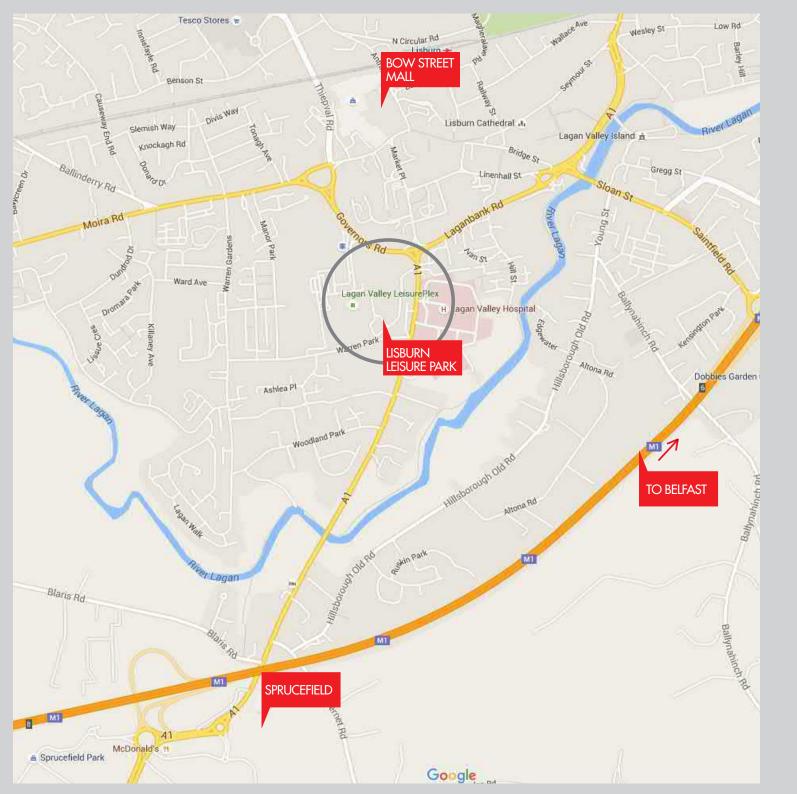

## LOCATION

Lisburn is located approximately 9 miles south of Belfast and is easily accessible via the M1 motorway.

Lisburn Leisure Park is accessed off Governors Road to the south of Lisburn City Centre, within walking distance of the prime retail pitch of Bow Street and Bow Street Mall.