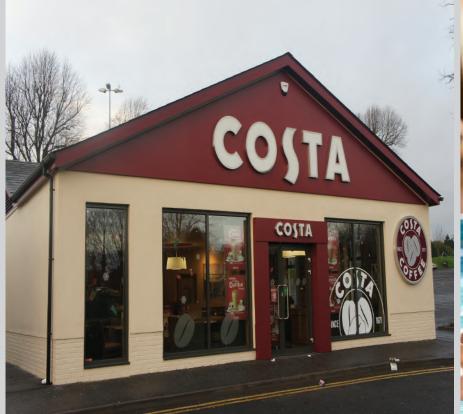

#### LEISURN LEISURE PARK

The 14 screen Omniplex cinema complements a strong catering offer from established names such as Costa Coffee, KFC, Subway, Eddie Rockets, Bodenes, Boston Grill and Jersey Street Grill.