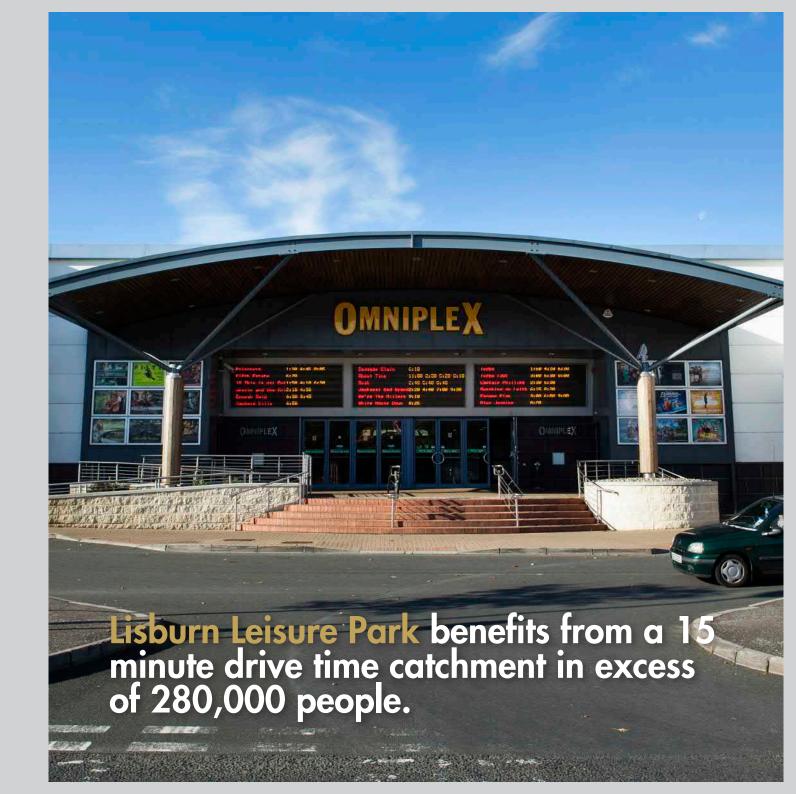

Lisburn Leisure Park is home to the 14 screen Omniplex Cinema and Lagan Valley LeisurePlex the City's two principle leisure attractions.

The scheme currently provides 13 purpose built restaurant and leisure units with free on-site parking.

#### LEISURN LEISURE PARK

The 14 screen Omniplex cinema complements a strong catering offer from established names such as Costa Coffee, KFC, Subway, Eddie Rockets, Bodenes, Boston Grill and Jersey Street Grill.