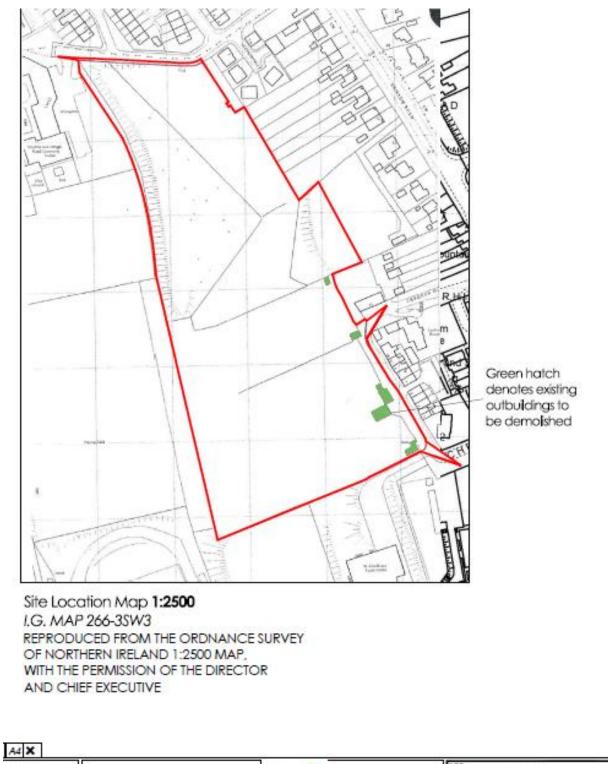

## □ SITE MAP

|     | COLUMN AND CONTRACTORY VERSION AT C. HEL. CON MOL 10 AND LINE AND DOD FOR VERSION AT ACCESS AN MOL 10 DETAILS OF URLEY STATUS OF DRAWING |                 | A        | MILLIGAN MART | ud+1040 | Mr. George McCullough                                                                                     |
|-----|------------------------------------------------------------------------------------------------------------------------------------------|-----------------|----------|---------------|---------|-----------------------------------------------------------------------------------------------------------|
| 480 |                                                                                                                                          |                 |          |               |         | "Proposed Housing Development<br>at Chequer Hill, Armagh Road & Lands,<br>North of Gollege Gardens, Newry |
|     | 200 BLANANG (RL)                                                                                                                         | ADD AR BUILT AR | 1:2500   | 40068-201     |         | "Site Location Map                                                                                        |
| F   | 300 HICH0GAG DRIEMBIG (V)<br>400 70hCHR (7)                                                                                              | PHOLOMONOPY (P) | 15.12.14 | McE ETL       | В       | 65500                                                                                                     |