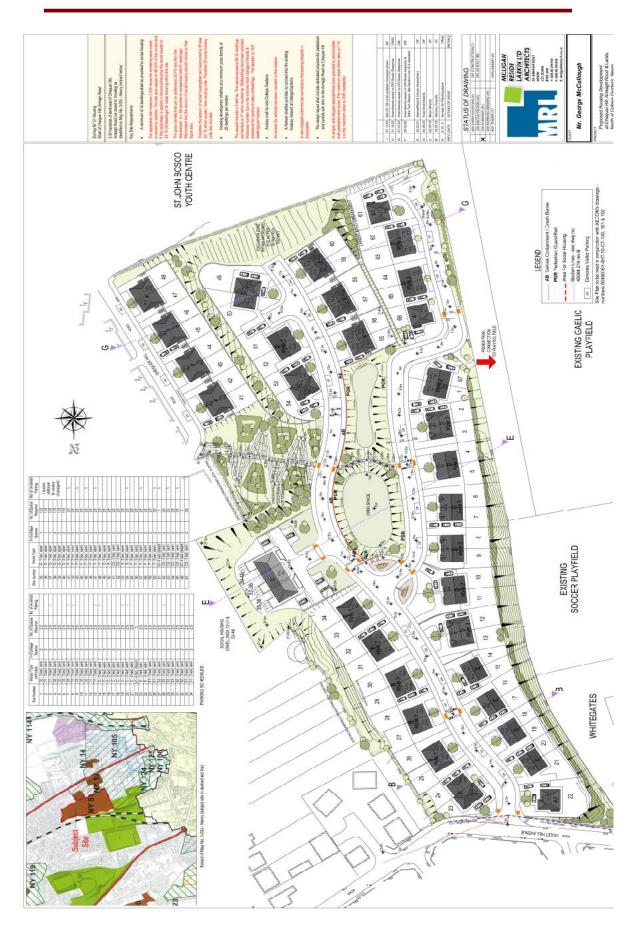

|          |               |         | "Proposed Housing Development<br>at Chequer Hill, Armagh Road & Lands,<br>North of Gollege Gardens, Newry |
|     | 200 BLANANG (RL)                                                                                                                         | ADD AR BUILT AR | 1:2500   | 40068-201     |         | "Site Location Map                                                                                        |
| F   | 300 HICH0GAG DRIEMBIG (V)<br>400 70hCHR (7)                                                                                              | PHOLOMONOPY (P) | 15.12.14 | McE ETL       | В       | 65500                                                                                                     |

# □ SITE LAYOUT