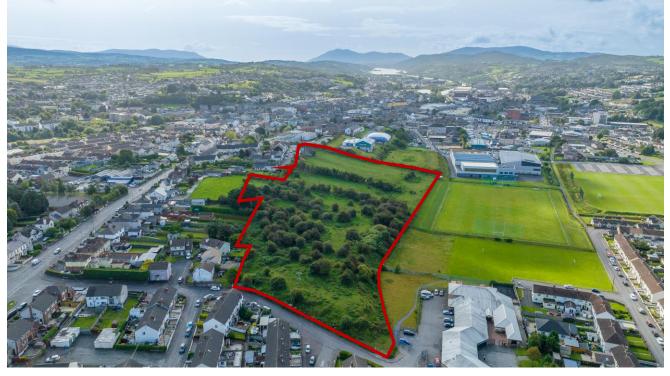

G/13/062

FOR SALE **CHEQUER HILL ARMAGH ROAD NEWRY CO DOWN** 

PRIME DEVELOPMENT SITE WITH FULL PLANNING PERMISSION ON **APPROX. 8.54 ACRES FOR SALE** 

Rare opportunity to acquire prominent development site within Newry City with full planning consent for 67 units

## □ INTRODUCTION

This exceptional and prominent development site with full planning permission for 67 residential dwellings, offers superb convenience to the highly desirable Newry City Centre and the A1/M1 carriageway between Belfast and Dublin. The proposed development, encompassing beautifully designed homes in a highly sought after location, offers the opportunity to acquire a significant site with full planning permission consent granted.

# **LOCATION**

The site is located a short distance from Newry City centre, accessible from College Gardens, just off the Armagh Road.