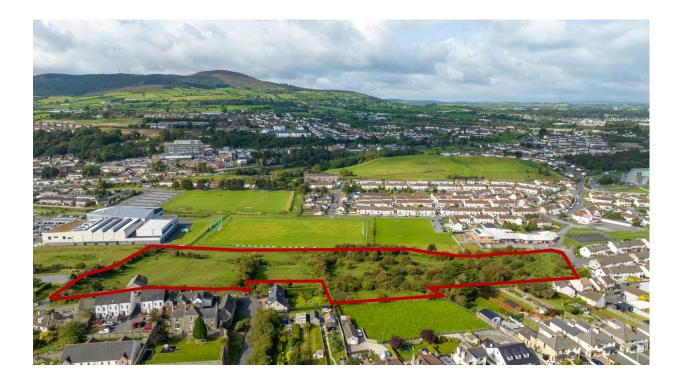

G/13/062

FOR SALE **CHEQUER HILL ARMAGH ROAD NEWRY CO DOWN** 

PRIME DEVELOPMENT SITE WITH FULL PLANNING PERMISSION ON **APPROX. 8.54 ACRES FOR SALE** 

Rare opportunity to acquire prominent development site within Newry City with full planning consent for 67 units

## □ INTRODUCTION

This exceptional and prominent development site with full planning permission for 67 residential dwellings, offers superb convenience to the highly desirable Newry City Centre and the A1/M1 carriageway between Belfast and Dublin. The proposed development, encompassing beautifully designed homes in a highly sought after location, offers the opportunity to acquire a significant site with full planning permission consent granted.

# **LOCATION**

The site is located a short distance from Newry City centre, accessible from College Gardens, just off the Armagh Road.