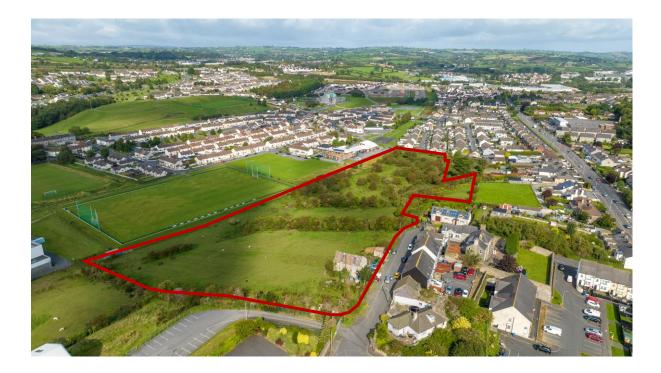

G/13/062

FOR SALE **CHEQUER HILL ARMAGH ROAD NEWRY CO DOWN** 

PRIME DEVELOPMENT SITE WITH FULL PLANNING PERMISSION ON **APPROX. 8.54 ACRES FOR SALE** 

Rare opportunity to acquire prominent development site within Newry City with full planning consent for 67 units

## □ INTRODUCTION

This exceptional and prominent development site with full planning permission for 67 residential dwellings, offers superb convenience to the highly desirable Newry City Centre and the A1/M1 carriageway between Belfast and Dublin. The proposed development, encompassing beautifully designed homes in a highly sought after location, offers the opportunity to acquire a significant site with full planning permission consent granted.

# **LOCATION**

The site is located a short distance from Newry City centre, accessible from College Gardens, just off the Armagh Road.