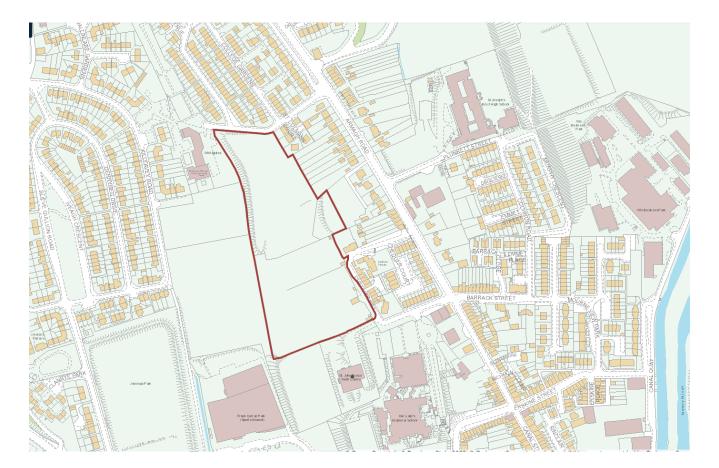

## □ SITE MAP

|     | COLUMN AND CONTRACTORY VERSION AT C. HEL. CON MOL 10 AND LINE AND DOD FOR VERSION AT ACCESS AN MOL 10 DETAILS OF URLEY STATUS OF DRAWING |                 | A        | MILLIGAN MART | ud+1040 | Mr. George McCullough                                                                                     |
|-----|------------------------------------------------------------------------------------------------------------------------------------------|-----------------|----------|---------------|---------|-----------------------------------------------------------------------------------------------------------|
| 480 |                                                                                                                                          |                 |          |               |         | "Proposed Housing Development<br>at Chequer Hill, Armagh Road & Lands,<br>North of Gollege Gardens, Newry |
|     | 200 BLANANG (RL)                                                                                                                         | ADD AR BUILT AR | 1:2500   | 40068-201     |         | "Site Location Map                                                                                        |
| F   | 300 HICH0GAG DRIEMBIG (V)<br>400 70hCHR (7)                                                                                              | PHOLOMONOPY (P) | 15.12.14 | McE ETL       | В       | 65500                                                                                                     |