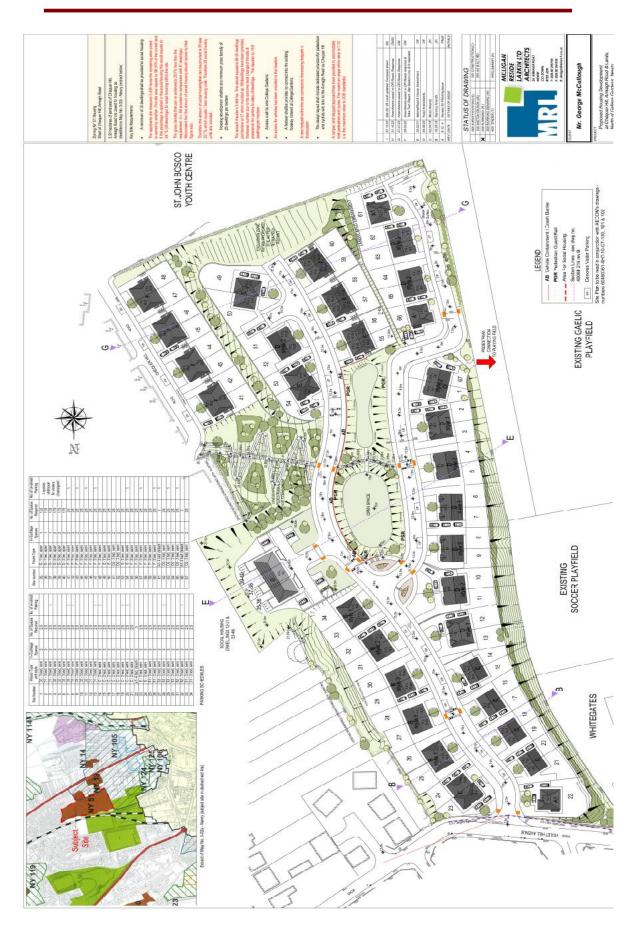

### □ INTRODUCTION

This exceptional and prominent development site with full planning permission for 67 residential dwellings, offers superb convenience to the highly desirable Newry City Centre and the A1/M1 carriageway between Belfast and Dublin. The proposed development, encompassing beautifully designed homes in a highly sought after location, offers the opportunity to acquire a significant site with full planning permission consent granted.

#### □ PLANNING/ZONING

Full Planning Consent was granted on 21st August 2023 (five year expiry).

The site extends to approximately 8.54 acres. Full Planning ref: P2015/0164/F has been granted for the erection of 67 dwellings with associated site works. This includes :- 31 Bed apartments

3 3 Bed apartments

8 2 bed semi detached houses

50 3 bed semi detached houses

3 4 bed detached houses

A minimum of 36 dwellings will be provided for social housing. The design shall include a pedestrian and cyclist link to Armagh Road/Chequer Hill.

# □ SITE LAYOUT