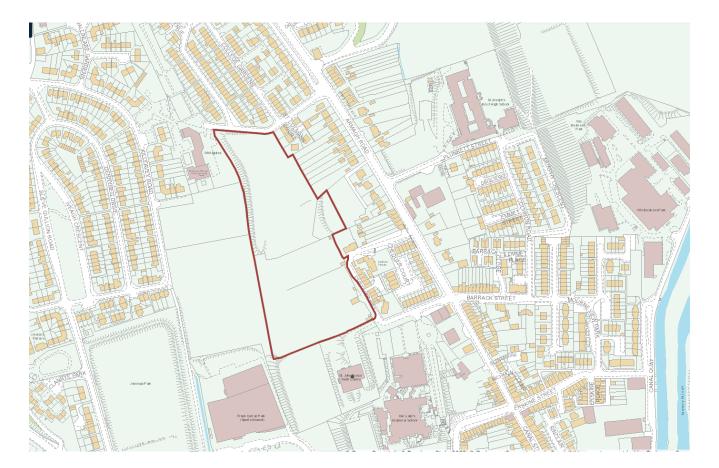

# **LOCATION**

The site is located a short distance from Newry City centre, accessible from College Gardens, just off the Armagh Road.

## □ SITE MAP

|     | COLUMN AND CONTRACTORY VERSION AT C. HEL. CON MOL 10 AND LINE AND DOD FOR VERSION AT ACCESS AN MOL 10 DETAILS OF URLEY STATUS OF DRAWING |                 | A        | MILLIGAN MART | ud+1040 | Mr. George McCullough                                                                                     |
|-----|------------------------------------------------------------------------------------------------------------------------------------------|-----------------|----------|---------------|---------|-----------------------------------------------------------------------------------------------------------|
| 480 |                                                                                                                                          |                 |          |               |         | "Proposed Housing Development<br>at Chequer Hill, Armagh Road & Lands,<br>North of Gollege Gardens, Newry |
|     | 200 BLANANG (RL)                                                                                                                         | ADD AR BUILT AR | 1:2500   | 40068-201     |         | "Site Location Map                                                                                        |
| F   | 300 HICH0GAG DRIEMBIG (V)<br>400 70hCHR (7)                                                                                              | PHOLOMONOPY (P) | 15.12.14 | McE ETL       | В       | 65500                                                                                                     |