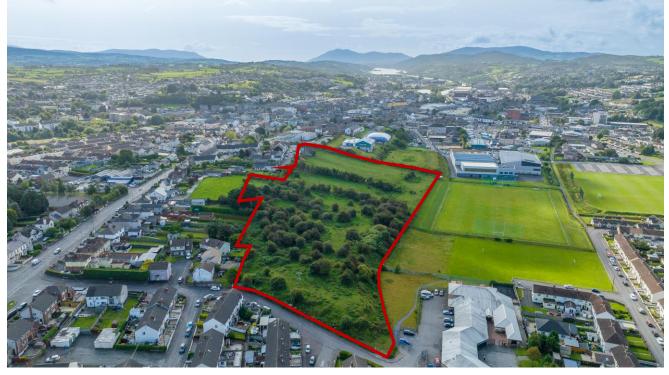

G/13/062

FOR SALE **CHEQUER HILL ARMAGH ROAD NEWRY CO DOWN** 

PRIME DEVELOPMENT SITE WITH FULL PLANNING PERMISSION ON **APPROX. 8.54 ACRES FOR SALE** 

Rare opportunity to acquire prominent development site within Newry City with full planning consent for 67 units

### □ INTRODUCTION

This exceptional and prominent development site with full planning permission for 67 residential dwellings, offers superb convenience to the highly desirable Newry City Centre and the A1/M1 carriageway between Belfast and Dublin. The proposed development, encompassing beautifully designed homes in a highly sought after location, offers the opportunity to acquire a significant site with full planning permission consent granted.

# **LOCATION**

The site is located a short distance from Newry City centre, accessible from College Gardens, just off the Armagh Road.

#### □ PLANNING/ZONING

Full Planning Consent was granted on 21st August 2023 (five year expiry).

The site extends to approximately 8.54 acres. Full Planning ref: P2015/0164/F has been granted for the erection of 67 dwellings with associated site works. This includes :- 31 Bed apartments