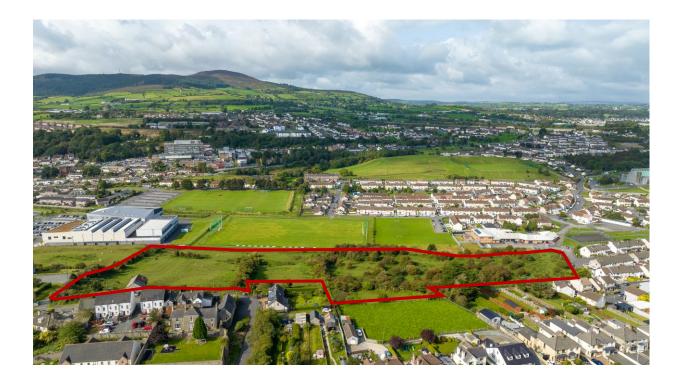

G/13/062

FOR SALE **CHEQUER HILL ARMAGH ROAD NEWRY CO DOWN** 

PRIME DEVELOPMENT SITE WITH FULL PLANNING PERMISSION ON **APPROX. 8.54 ACRES FOR SALE** 

Rare opportunity to acquire prominent development site within Newry City with full planning consent for 67 units

### □ INTRODUCTION

This exceptional and prominent development site with full planning permission for 67 residential dwellings, offers superb convenience to the highly desirable Newry City Centre and the A1/M1 carriageway between Belfast and Dublin. The proposed development, encompassing beautifully designed homes in a highly sought after location, offers the opportunity to acquire a significant site with full planning permission consent granted.

# **LOCATION**

The site is located a short distance from Newry City centre, accessible from College Gardens, just off the Armagh Road.