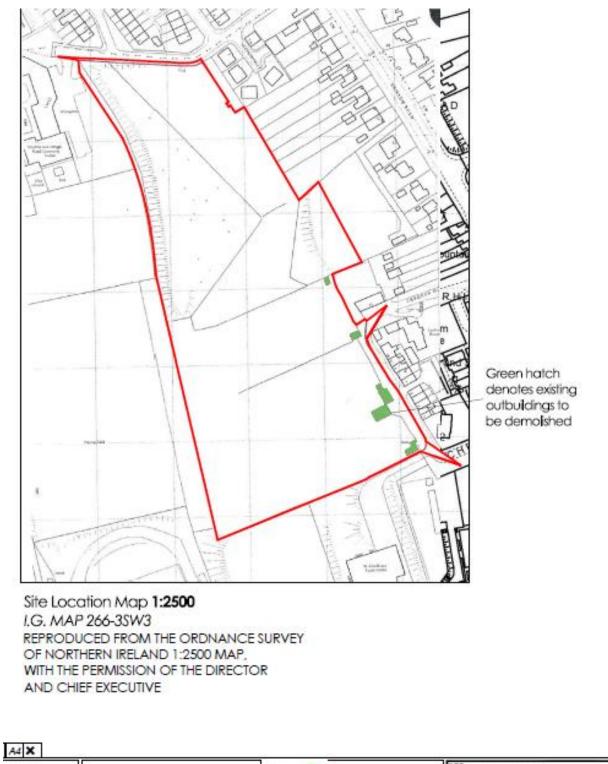

# **LOCATION**

The site is located a short distance from Newry City centre, accessible from College Gardens, just off the Armagh Road.

#### □ PLANNING/ZONING

Full Planning Consent was granted on 21st August 2023 (five year expiry).

The site extends to approximately 8.54 acres. Full Planning ref: P2015/0164/F has been granted for the erection of 67 dwellings with associated site works. This includes :- 31 Bed apartments

## □ SITE MAP

|     | COLUMN AND CONTRACTORY VERSION AT C. HEL. CON MOL 10 AND LINE AND DOD FOR VERSION AT ACCESS AN MOL 10 DETAILS OF URLEY STATUS OF DRAWING |                 | A        | MILLIGAN MART | ud+1040 | Mr. George McCullough                                                                                     |
|-----|------------------------------------------------------------------------------------------------------------------------------------------|-----------------|----------|---------------|---------|-----------------------------------------------------------------------------------------------------------|
| 480 |                                                                                                                                          |                 |          |               |         | "Proposed Housing Development<br>at Chequer Hill, Armagh Road & Lands,<br>North of Gollege Gardens, Newry |
|     | 200 BLANANG (RL)                                                                                                                         | ADD AR BUILT AR | 1:2500   | 40068-201     |         | "Site Location Map                                                                                        |
| F   | 300 HICH0GAG DRIEMBIG (V)<br>400 70hCHR (7)                                                                                              | PHOLOMONOPY (P) | 15.12.14 | McE ETL       | В       | 65500                                                                                                     |