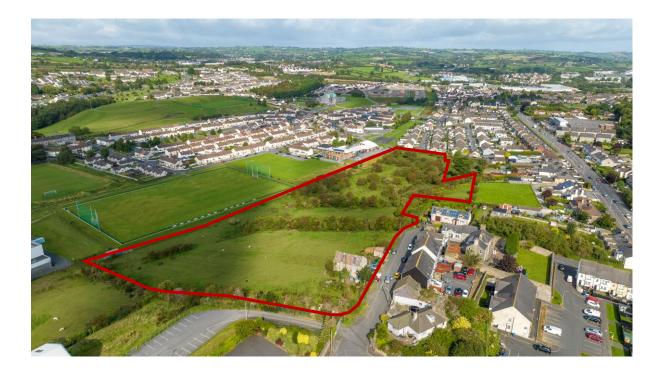

G/13/062

FOR SALE **CHEQUER HILL ARMAGH ROAD NEWRY CO DOWN** 

PRIME DEVELOPMENT SITE WITH FULL PLANNING PERMISSION ON **APPROX. 8.54 ACRES FOR SALE** 

Rare opportunity to acquire prominent development site within Newry City with full planning consent for 67 units

### □ INTRODUCTION

This exceptional and prominent development site with full planning permission for 67 residential dwellings, offers superb convenience to the highly desirable Newry City Centre and the A1/M1 carriageway between Belfast and Dublin. The proposed development, encompassing beautifully designed homes in a highly sought after location, offers the opportunity to acquire a significant site with full planning permission consent granted.

# **LOCATION**

The site is located a short distance from Newry City centre, accessible from College Gardens, just off the Armagh Road.