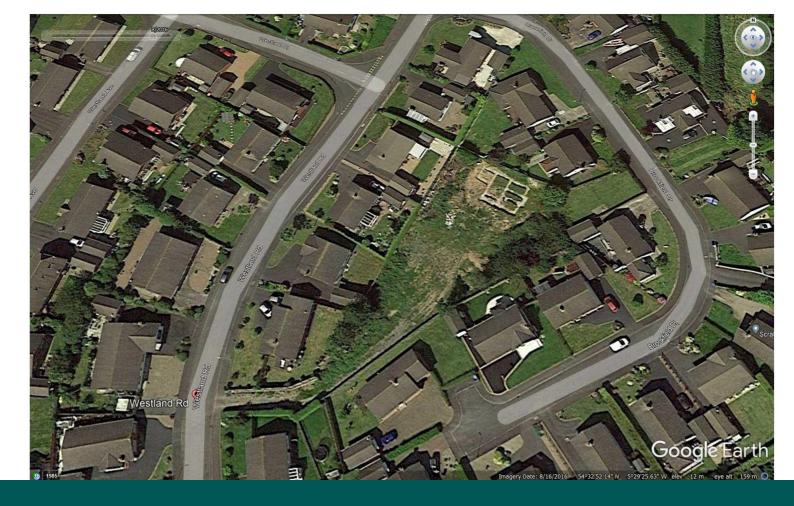

Printed: 2009/2010

Customer Ref.

C

SITE BETWEEN 10-12 WESTLAND ROAD |
BALLYWALTER BT22 2QP
OFFERS AROUND £99,950

and to Arrange a Viewing

**Scan for Property Details** 

Outstanding Site with Full Planning Permission for Residential Use Consisting of Three Detached Family Homes

Ideal Location Right in the Heart of Picturesque Ballywalter

Three Detached Homes Extend to Around 1,700 Square Feet Each

Each Consist of:

Living Room

Large Open Plan Kitchen to Dining/Family Area and Sun Room

iohnminnis.co.uk

Rare and Ideal Opportunity for Someone to Put Their Own Stamp on a Fine Development Either for Re-sale or to Utilize **Themselves** 