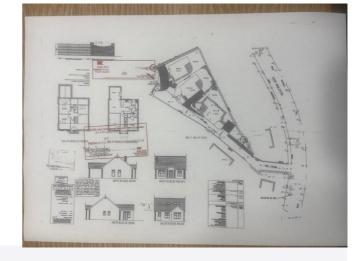

Printed: 2009/2010

Customer Ref.

C

SITE BETWEEN 10-12 WESTLAND ROAD |
BALLYWALTER BT22 2QP
OFFERS AROUND £99,950

and to Arrange a Viewing

**Scan for Property Details** 

Outstanding Site with Full Planning Permission for Residential Use Consisting of Three Detached Family Homes

Ideal Location Right in the Heart of Picturesque Ballywalter

Three Detached Homes Extend to Around 1,700 Square Feet Each

Each Consist of:

Living Room

Large Open Plan Kitchen to Dining/Family Area and Sun Room

Four Well Proportioned Bedrooms

Local Amenities on Offer Such as Shops, Cafes and Beach

Ground Floor Bedroom with En Suite Shower Room

First Floor Shower Room

Utility Room

Additional Downstairs WC

For more information and photographs regarding this site, please visit: