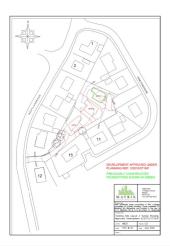

Printed: 2009/2010

Customer Ref.

C

SITE BETWEEN 10-12 WESTLAND ROAD |
BALLYWALTER BT22 2QP
OFFERS AROUND £99,950

and to Arrange a Viewing

**Scan for Property Details** 

Outstanding Site with Full Planning Permission for Residential Use Consisting of Three Detached Family Homes

iohnminnis.co.uk

Rare and Ideal Opportunity for Someone to Put Their Own Stamp on a Fine Development Either for Re-sale or to Utilize **Themselves** 