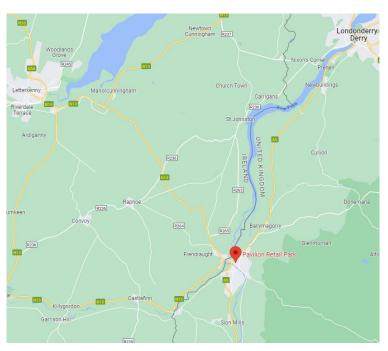

# PRIME CAFÉ / RESTAURANT PAVILION RETAIL PARK

UNIT 7&8, PAVILION RETAIL PARK, STRABANE

- · Pavilion Retail Park is located on Railway Street, situated 15 miles from Derry/ Londonderry and 18 miles from Omagh.
- · Located just off the A5 and main entrance to Strabane and Lifford this retail cluster benefits from good cross border trade
- · Retailers currently in the retail park include Argento, Cilento, Gallagher Butchers and Deli, Domino's Pizza and Specsavers
- Adjacent to Asda's 24hr Superstore, other notable retailers in this location include McDonald's, Poundland, Sports Direct and Costa Coffee.
- · Available by arrangement, fully fitted retail / cafe or restaurant accommodation extending to c.2,537 sq ft

# **Description**

Strabane is a large provincial town to the west of the province with a population of some 40,375 people (NISRA). Strabane borders County Donegal and consequently enjoys considerable cross-border trade. Pavilion Retail Park is located on Railway Street and adjacent to Asda Superstore.