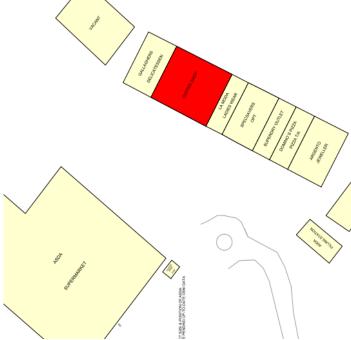

# PRIME CAFÉ / RESTAURANT PAVILION RETAIL PARK

UNIT 7&8, PAVILION RETAIL PARK, STRABANE

- · Pavilion Retail Park is located on Railway Street, situated 15 miles from Derry/ Londonderry and 18 miles from Omagh.
- · Located just off the A5 and main entrance to Strabane and Lifford this retail cluster benefits from good cross border trade
- · Retailers currently in the retail park include Argento, Cilento, Gallagher Butchers and Deli, Domino's Pizza and Specsavers
- Adjacent to Asda's 24hr Superstore, other notable retailers in this location include McDonald's, Poundland, Sports Direct and Costa Coffee.
- · Available by arrangement, fully fitted retail / cafe or restaurant accommodation extending to c.2,537 sq ft

#### **Accommodation Schedule**

| Unit | Sq ft | Sq m |
|------|-------|------|
| 7&8  | 2,537 | 235  |