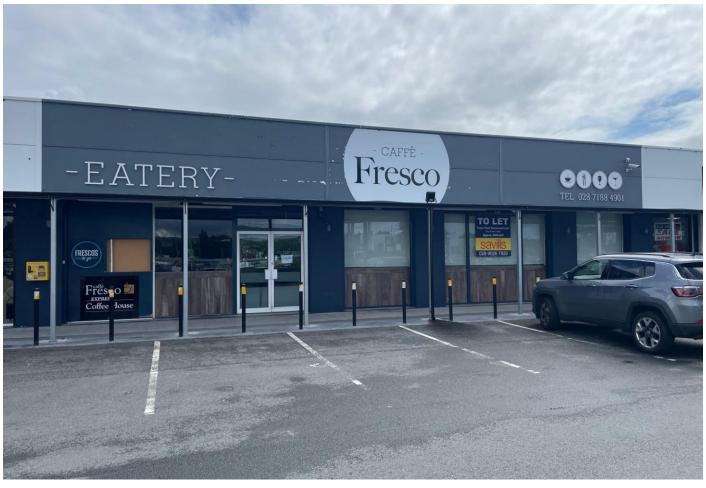

# PRIME CAFÉ / RESTAURANT PAVILION RETAIL PARK

UNIT 7&8, PAVILION RETAIL PARK, STRABANE

- · Pavilion Retail Park is located on Railway Street, situated 15 miles from Derry/ Londonderry and 18 miles from Omagh.
- · Located just off the A5 and main entrance to Strabane and Lifford this retail cluster benefits from good cross border trade
- · Retailers currently in the retail park include Argento, Cilento, Gallagher Butchers and Deli, Domino's Pizza and Specsavers
- Adjacent to Asda's 24hr Superstore, other notable retailers in this location include McDonald's, Poundland, Sports Direct and Costa Coffee.
- · Available by arrangement, fully fitted retail / cafe or restaurant accommodation extending to c.2,537 sq ft

## Location

The subject unit is available immediately and remains in a fully fitted state including fully functioning kitchen.

Current occupiers located within the retail park include Argento, Gallagher Butchers and Deli, Domino's Pizza and Specsavers.