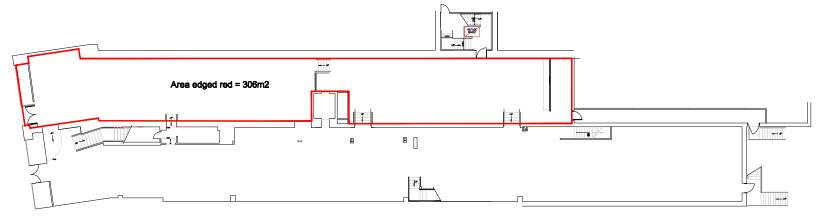

#### Accommodation

The net internal areas are as follows:

| Description | Sq M | Sq Ft |
|-------------|------|-------|
| GF          | 306  | 3,293 |
| 1F          | 375  | 4,036 |
| 2F          | 113  | 1,216 |
| 3F          | 113  | 1,216 |
| Total       | 907  | 9,764 |

### **Ground Floor Plan**

Not To Scale. For indicative purposes only.