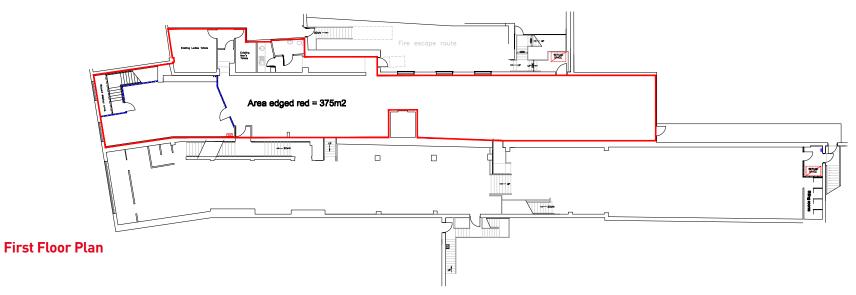

#### Accommodation

The net internal areas are as follows:

| Description | Sq M | Sq Ft |
|-------------|------|-------|
| GF          | 306  | 3,293 |
| 1F          | 375  | 4,036 |
| 2F          | 113  | 1,216 |
| 3F          | 113  | 1,216 |
| Total       | 907  | 9,764 |