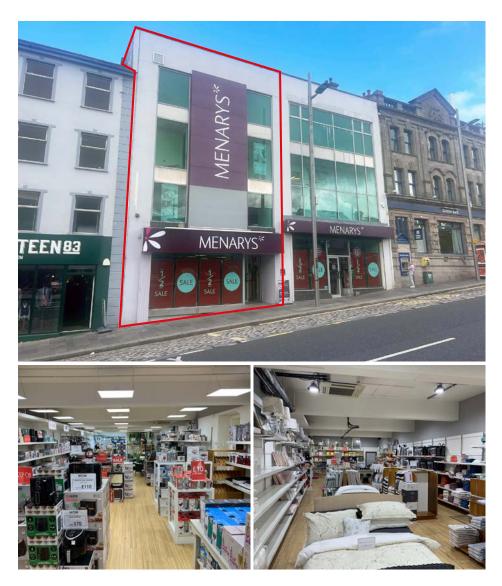

#### Description

The subject comprises a 4-storey building most recently occupied by Menarys, who remain in occupation in 41 Market Square. Accommodation is arranged over ground and first floor retailing area with second and third floor stores and staff facilities.

The exterior façade comprises a modern retail shop front with glazing and smooth rendering at first – third floors. There is a rear fire exit which egresses onto the adjoining car park of 39 Market Square