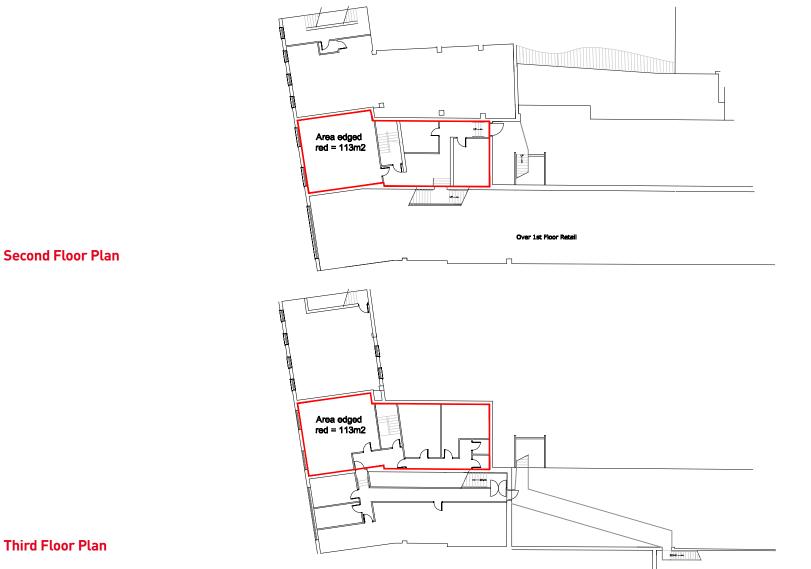

#### Accommodation

The net internal areas are as follows:

| Description | Sq M | Sq Ft |
|-------------|------|-------|
| GF          | 306  | 3,293 |
| 1F          | 375  | 4,036 |
| 2F          | 113  | 1,216 |
| 3F          | 113  | 1,216 |
| Total       | 907  | 9,764 |

#### Second Floor Plan

#### Not To Scale. For indicative purposes only.