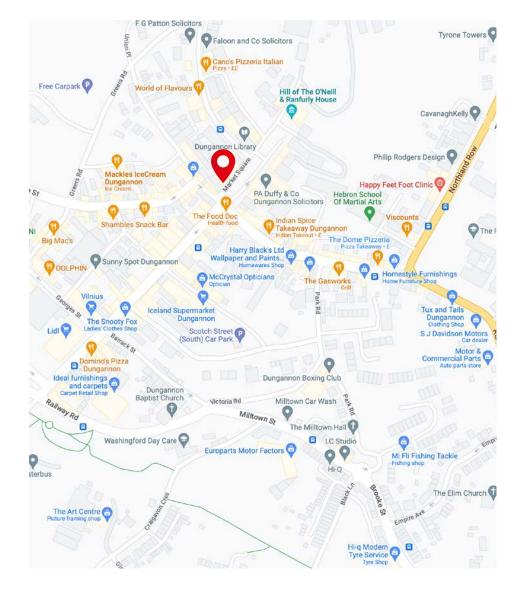

#### Location

Located in Dungannon town centre on the north-western side of Market Square at the heart of the primary retail core and directly opposite surface car park, which is free for up to 1 hour. The immediate vicinity is characterized by a range of retail and service occupiers including Ulster Bank and Menarys (adjacent), Nineteen83 (adjacent), Arts & Visitor Centre, Peacocks (opposite) and a range of local retailers and cafes.