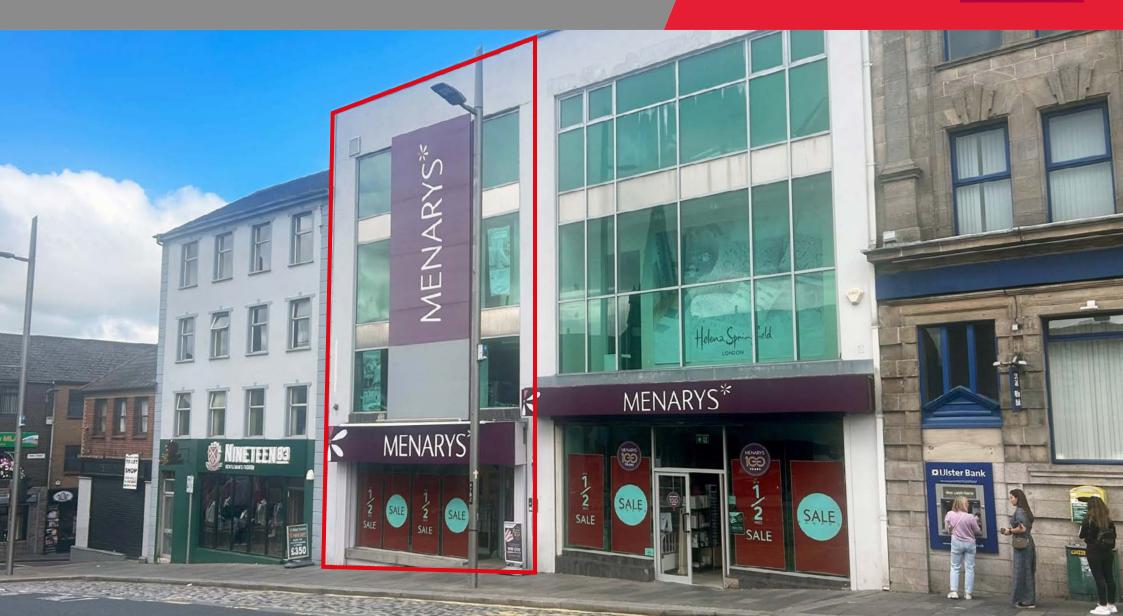

#### Location

Located in Dungannon town centre on the north-western side of Market Square at the heart of the primary retail core and directly opposite surface car park, which is free for up to 1 hour. The immediate vicinity is characterized by a range of retail and service occupiers including Ulster Bank and Menarys (adjacent), Nineteen83 (adjacent), Arts & Visitor Centre, Peacocks (opposite) and a range of local retailers and cafes.

#### Description

The subject comprises a 4-storey building most recently occupied by Menarys, who remain in occupation in 41 Market Square. Accommodation is arranged over ground and first floor retailing area with second and third floor stores and staff facilities.

The exterior façade comprises a modern retail shop front with glazing and smooth rendering at first – third floors. There is a rear fire exit which egresses onto the adjoining car park of 39 Market Square