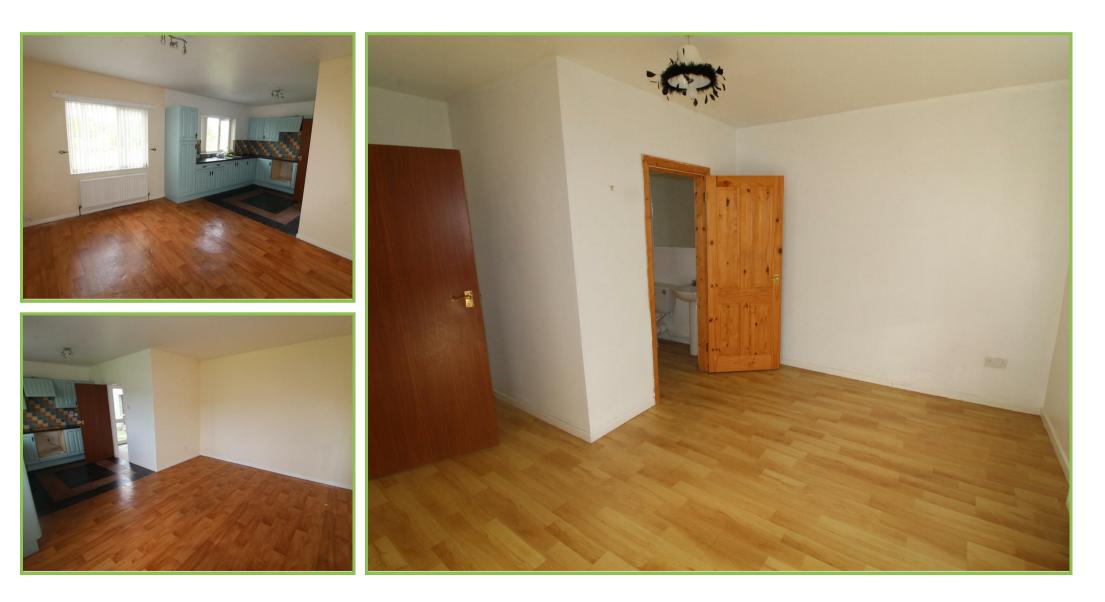

## **Entrance Hall**

**Living Room 16'6 x 14'0** Fireplace.

Kitchen/dining area 20'0 x 14'5 High and low level units.

Utility Room

Master Bedroom 13'3 x 12'0 Low level units. Back door.

Bedroom Two 10'5 x 9'10