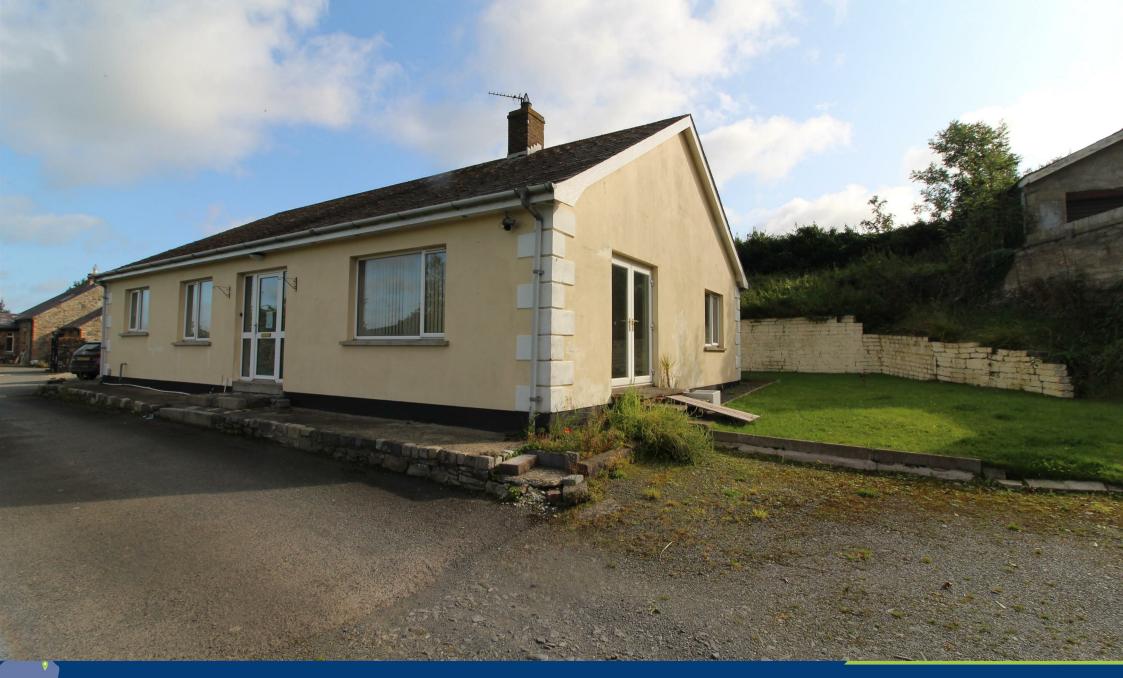

70 a St. Patricks Road, Downpatrick, BT30 7JJ Offers Around £100,000

## **Entrance Hall**

**Living Room 16'6 x 14'0** Fireplace.

Kitchen/dining area 20'0 x 14'5 High and low level units.

Utility Room

Master Bedroom 13'3 x 12'0 Low level units. Back door.

Bedroom Two 10'5 x 9'10

Bedroom Three 9'11 x 9'1

Detached garage

**Outside** Shared driveway to property with garden to the side in lawns.

Please note we have not tested the services or systems in this property. Purchasers should make/commission their own inspections if they feel it is necessary.