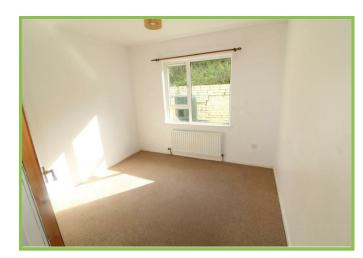

## **Entrance Hall**

**Living Room 16'6 x 14'0** Fireplace.

Kitchen/dining area 20'0 x 14'5 High and low level units.

Utility Room

Master Bedroom 13'3 x 12'0 Low level units. Back door.

Bedroom Two 10'5 x 9'10