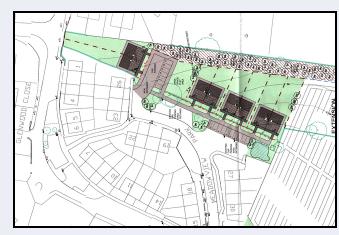

## Development Ground Passed For 8 Semi Detached Villas Located In A Cul De Sac Position In A Lovely Semi Rural Setting Close To School, Church And M1 Motorway

8 sites at Meadowview Park, Annaghmore, Portadown, Co Armagh BT62 1NG

- Passed For 8 Semi Detached
   Villas
- In A Rural Location

- Ideal For Small Builder
- Sites Have Generous Back Gardens

whatsoever in relation to this property. All dimensions are approximate and are taken at widest points