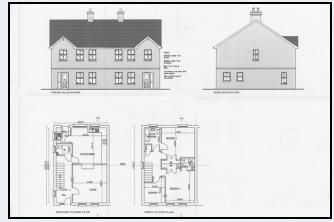

## Development Ground Passed For 8 Semi Detached Villas Located In A Cul De Sac Position In A Lovely Semi Rural Setting Close To School, Church And M1 Motorway

8 sites at Meadowview Park, Annaghmore, Portadown, Co Armagh BT62 1NG

- Passed For 8 Semi Detached
   Villas
- In A Rural Location

- Ideal For Small Builder
- Sites Have Generous Back Gardens

whatsoever in relation to this property. All dimensions are approximate and are taken at widest points