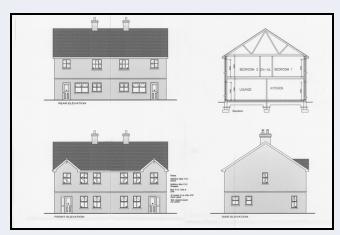

## Development Ground Passed For 8 Semi Detached Villas Located In A Cul De Sac Position In A Lovely Semi Rural Setting Close To School, Church And M1 Motorway

8 sites at Meadowview Park, Annaghmore, Portadown, Co Armagh BT62 1NG

- Passed For 8 Semi Detached
   Villas
- In A Rural Location

- Ideal For Small Builder
- Sites Have Generous Back Gardens

whatsoever in relation to this property. All dimensions are approximate and are taken at widest points