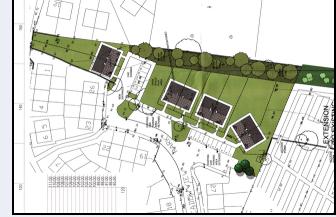

## Development Ground Passed For 8 Semi Detached Villas Located In A Cul De Sac Position In A Lovely Semi Rural Setting Close To School, Church And M1 Motorway

8 sites at Meadowview Park, Annaghmore, Portadown, Co Armagh BT62 1NG

- Passed For 8 Semi Detached
   Villas
- In A Rural Location

- Ideal For Small Builder
- Sites Have Generous Back Gardens

whatsoever in relation to this property. All dimensions are approximate and are taken at widest points