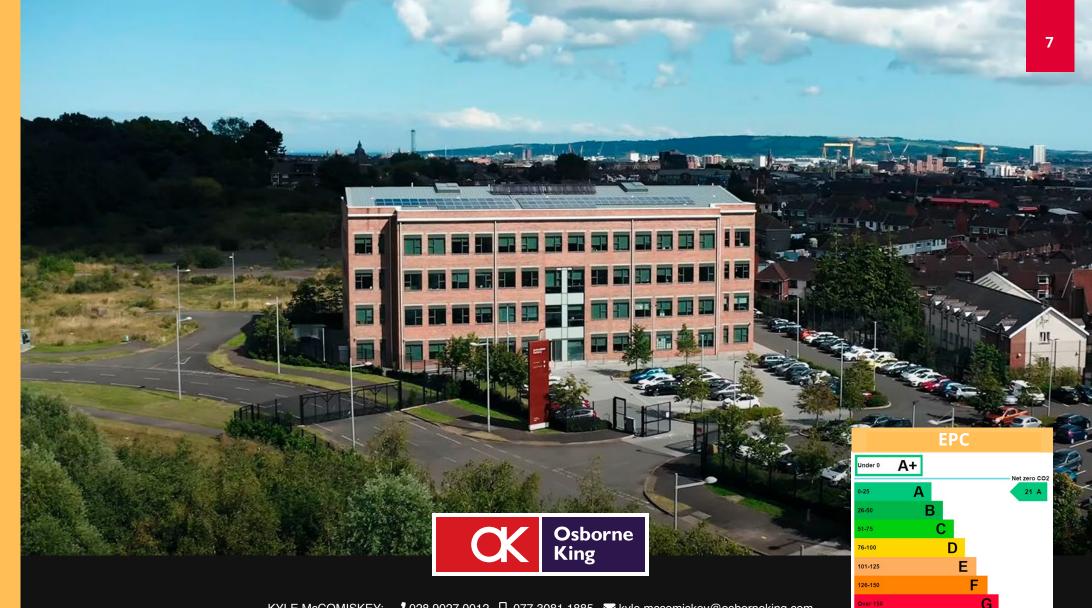

### Description

The Innovation Factory is a modern purpose built office building made up of 4 floors and is aimed towards a thriving community of innovators in Belfast. It is finished to an excellent standard throughout.

As well as office space, Innovation Factory offers co-working space, conference/meeting rooms, cafeteria, kitchen facilities, breakout areas and car parking free of charge. The building benefits from lift access to all floors. Licensee's of the Innovation Factory can also benefit from a range of Master classes, one to one coaching, applied Innovation events and a friendly community of entrepreneurs.