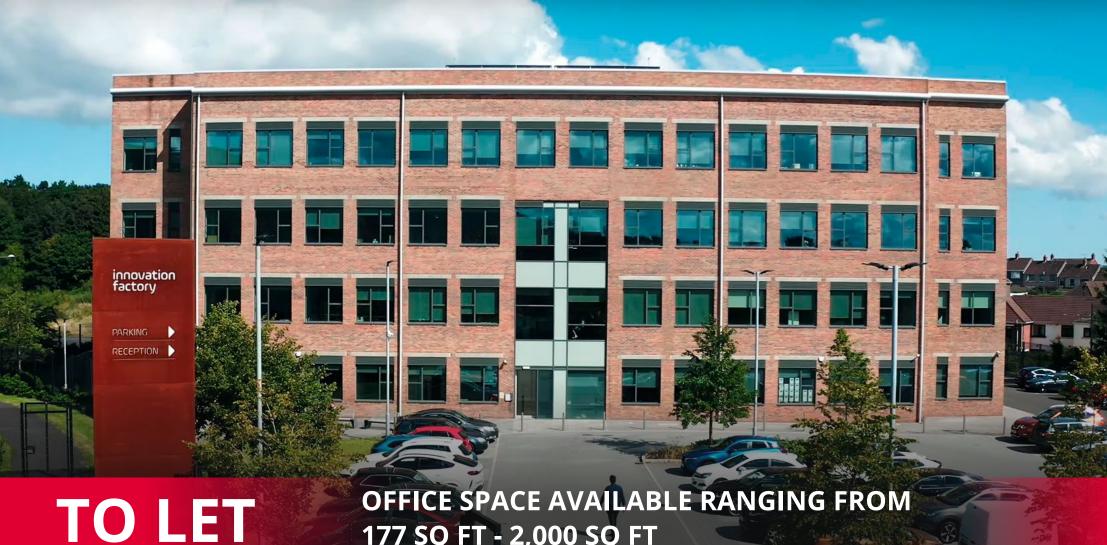

## **INNOVATION FACTORY, FORTHRIVER BUSINESS** PARK, SPRINGFIELD ROAD, BELFAST, BT12 7DG

177 SQ FT - 2,000 SQ FT

### Description

The Innovation Factory is a modern purpose built office building made up of 4 floors and is aimed towards a thriving community of innovators in Belfast. It is finished to an excellent standard throughout.

#### **Current Availability**

Office space is available across 4 floors ranging from 177 sq ft to 2,000 sq ft.