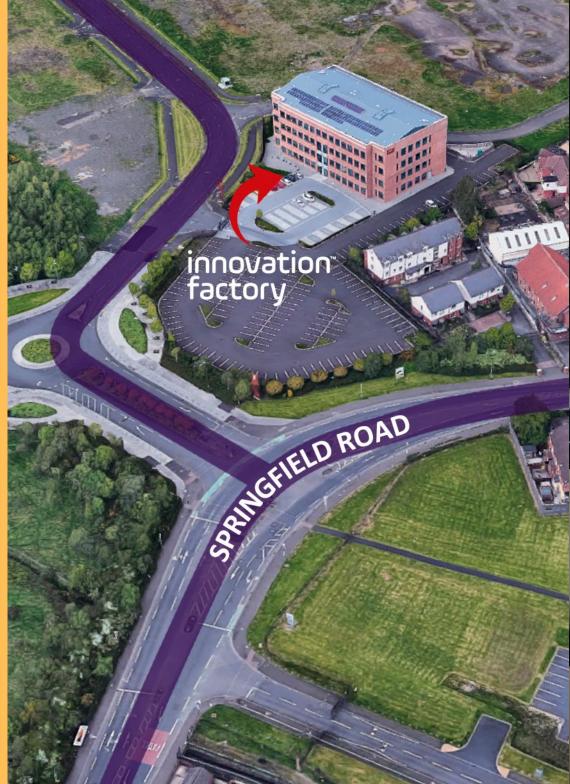

#### Location

Innovation Factory is prominently located on the Springfield Road in West Belfast on one of the main arterial routes to Belfast city centre and is only a 8 minute drive from Belfast City Hall The office accommodation is located in an area with a great mix of residential and commercial property and is close to the Westlink and M1 motorway.

The property is directly opposite Belfast Metropolitan College, E3 Campus. Innovation Factory is on a main bus route with regular services from Belfast city centre.

Investment

ntrastru

Investment Knowledge heurship Share