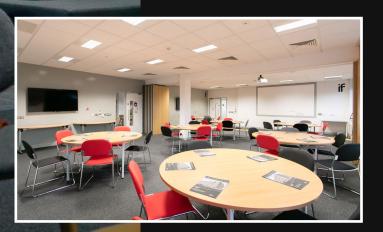

## Meeting & Workspace

There are a range of small and large meeting rooms to suit any assembly.

Refreshments are available, as well as presentation facilities and WiFi.