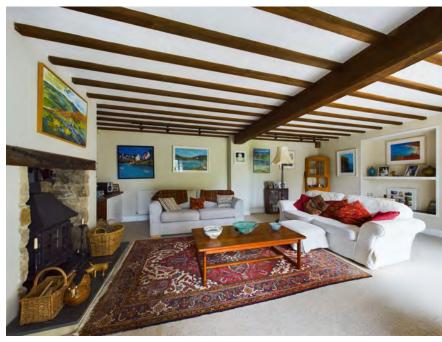

The accommodation offers an incredible array of private and social aspects, from five bedrooms including two en-suite shower rooms, a cosy sitting room and contemporary kitchen. This property uniquely boasts a primary and secondary stairway, providing convenient access between the ground and first floors. Two cloakrooms and a utility room are additional practical features to take note of during your viewing time. Throughout the home, a light and airy nature is apparent, with a large range of window units including Velux windows to the majority of the first-floor bedrooms.