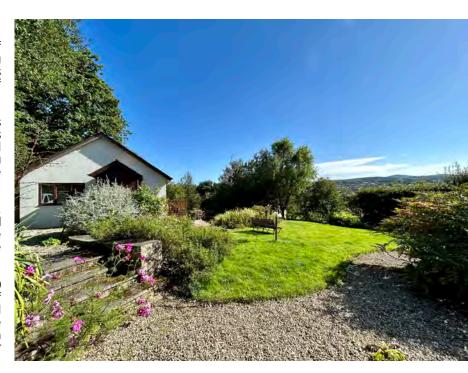

Upon approach you are greeted by a gravel topped driveway, leading to a generous parking area via secure five-bar gate access. From this elevated position of the property, you will be instantly drawn to the breathtaking views spanning far over the surrounding landscape, including the distinguished edge of Dartmoor National Park.

The extensive gardens are a particularly remarkable feature of Longacre, with the outside space spanning generously within the established 0.83-acre plot boundary. The south easterly aspect lends itself to a healthy embrace of Devonshire sunshine. The gardens are mainly laid to lawn, alongside a vast array of mature trees, shrubs and fruit trees. There are two naturally fed ornamental ponds, plus a variety of raised vegetable beds, greenhouse and storage outbuildings.