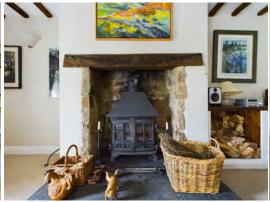

The accommodation offers an incredible array of private and social aspects, from five bedrooms including two en-suite shower rooms, a cosy sitting room and contemporary kitchen. This property uniquely boasts a primary and secondary stairway, providing convenient access between the ground and first floors. Two cloakrooms and a utility room are additional practical features to take note of during your viewing time. Throughout the home, a light and airy nature is apparent, with a large range of window units including Velux windows to the majority of the first-floor bedrooms.