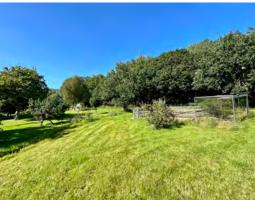

The extensive gardens are a particularly remarkable feature of Longacre, with the outside space spanning generously within the established 0.83-acre plot boundary. The south easterly aspect lends itself to a healthy embrace of Devonshire sunshine. The gardens are mainly laid to lawn, alongside a vast array of mature trees, shrubs and fruit trees. There are two naturally fed ornamental ponds, plus a variety of raised vegetable beds, greenhouse and storage outbuildings.