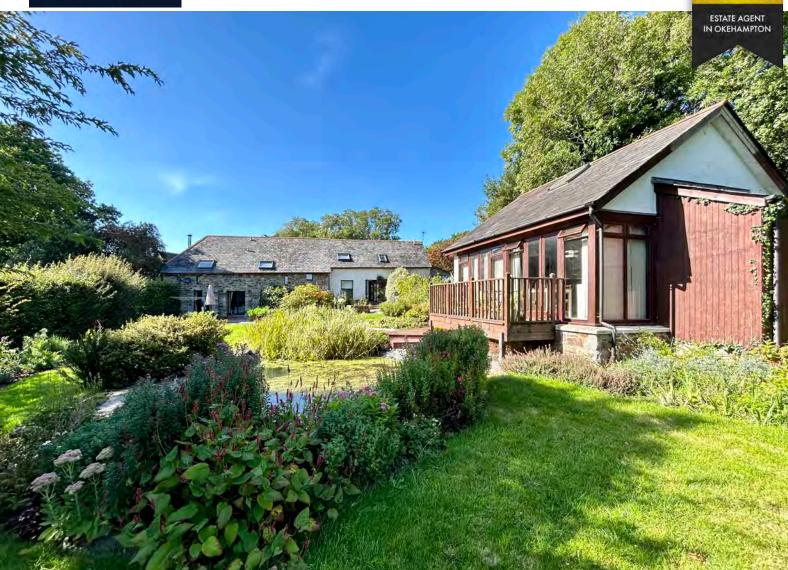

Longacre is an impressive example of a Grade II listed barn conversion, situated within the working hamlet of Chichacott, only two miles from the historic market town centre of Okehampton. Originally converted in the 1980's, the property itself has been maintained and upgraded throughout its years of ownership, exemplifying a functional, attractive home.

Upon approach you are greeted by a gravel topped driveway, leading to a generous parking area via secure five-bar gate access. From this elevated position of the property, you will be instantly drawn to the breathtaking views spanning far over the surrounding landscape, including the distinguished edge of Dartmoor National Park.

The Garden House is a detached annexe with offerings of further accommodation, perfect for either dual occupancy or income potential. The layout is efficient and simplistic, comprising an open plan kitchen/living area, double bedroom and en-suite shower room. An elevated external balcony offers pleasant views of the surrounding gardens and tranquil setting.

The extensive gardens are a particularly remarkable feature of Longacre, with the outside space spanning generously within the established 0.83-acre plot boundary. The south easterly aspect lends itself to a healthy embrace of Devonshire sunshine. The gardens are mainly laid to lawn, alongside a vast array of mature trees, shrubs and fruit trees. There are two naturally fed ornamental ponds, plus a variety of raised vegetable beds, greenhouse and storage outbuildings.