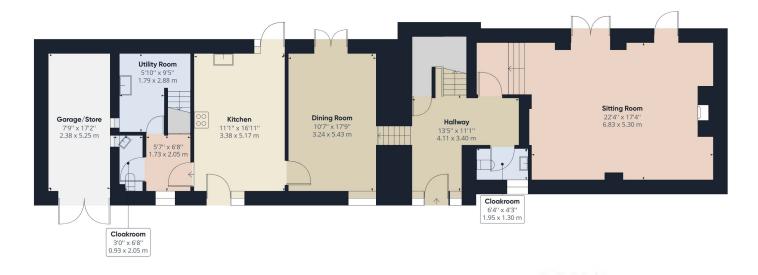

The accommodation offers an incredible array of private and social aspects, from five bedrooms including two en-suite shower rooms, a cosy sitting room and contemporary kitchen. This property uniquely boasts a primary and secondary stairway, providing convenient access between the ground and first floors. Two cloakrooms and a utility room are additional practical features to take note of during your viewing time. Throughout the home, a light and airy nature is apparent, with a large range of window units including Velux windows to the majority of the first-floor bedrooms.