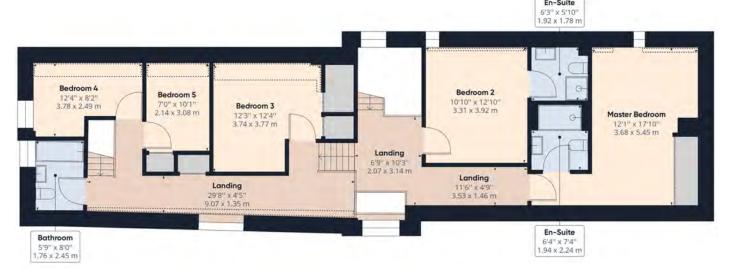

The accommodation offers an incredible array of private and social aspects, from five bedrooms including two en-suite shower rooms, a cosy sitting room and contemporary kitchen. This property uniquely boasts a primary and secondary stairway, providing convenient access between the ground and first floors. Two cloakrooms and a utility room are additional practical features to take note of during your viewing time. Throughout the home, a light and airy nature is apparent, with a large range of window units including Velux windows to the majority of the first-floor bedrooms.