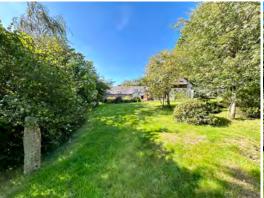

The extensive gardens are a particularly remarkable feature of Longacre, with the outside space spanning generously within the established 0.83-acre plot boundary. The south easterly aspect lends itself to a healthy embrace of Devonshire sunshine. The gardens are mainly laid to lawn, alongside a vast array of mature trees, shrubs and fruit trees. There are two naturally fed ornamental ponds, plus a variety of raised vegetable beds, greenhouse and storage outbuildings.