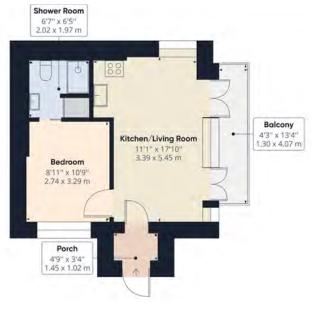

The Garden House is a detached annexe with offerings of further accommodation, perfect for either dual occupancy or income potential. The layout is efficient and simplistic, comprising an open plan kitchen/living area, double bedroom and en-suite shower room. An elevated external balcony offers pleasant views of the surrounding gardens and tranquil setting.