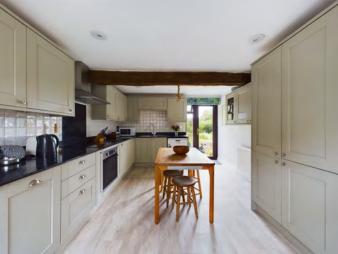

The accommodation offers an incredible array of private and social aspects, from five bedrooms including two en-suite shower rooms, a cosy sitting room and contemporary kitchen. This property uniquely boasts a primary and secondary stairway, providing convenient access between the ground and first floors. Two cloakrooms and a utility room are additional practical features to take note of during your viewing time. Throughout the home, a light and airy nature is apparent, with a large range of window units including Velux windows to the majority of the first-floor bedrooms.