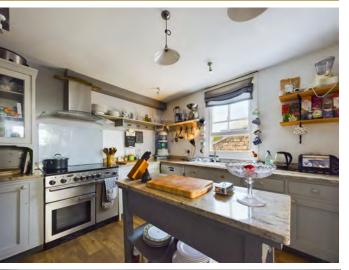

Upon approaching Chicago House, one is welcomed by a charming front garden that has been beautifully cultivated, a dream come true for those with green fingers. Upon entering the home, one is greeted by a grand hallway with a striking staircase that becomes the focal point of the property. From here, one can access the main dining room and kitchen, a bright and inviting space perfect for preparing delicious meals for loved ones. The living room, complete with a warming log burner, is the perfect space for relaxing during the cold winter nights. This level of the property also boasts of a one-of-a-kind balcony that offers a priceless view of the whole of Port Isaac, perfect for sipping a glass of wine or a morning coffee.