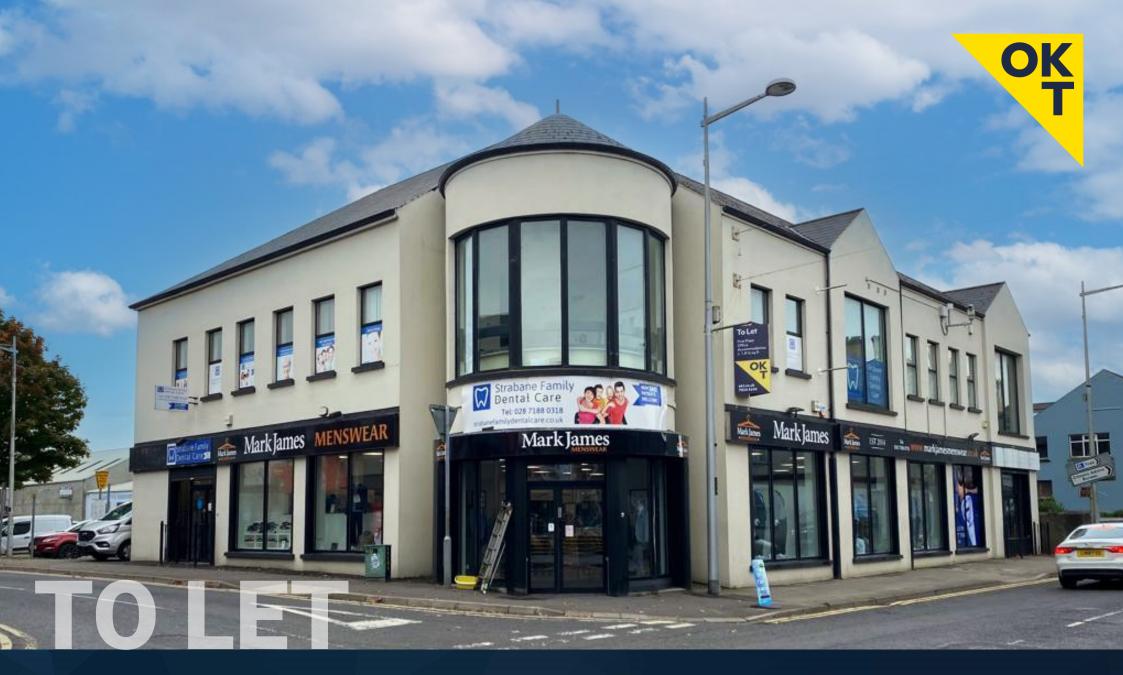

# 16-20 Railway Street, Strabane, Co Tyrone BT82 8EH

Fully fitted first floor office accommodation extending to c. 169 sq m (1,816 sq ft)

### LOCATION

Strabane is a market town located approximately 15 miles south of Derry city and 85 miles west of Belfast.

The subject property occupies a prominent position with frontage onto both Railway Road and John Wesley Street.

### DESCRIPTION

The subject provides first floor office accommodation within a modern building and benefits from two entrances. The offices are finished to a high standard to include private office and board room.

The office accommodation is DDA compliant.

Car parking is available in the adjacent John Wesley Street Car park and neighbouring occupiers include Mark James Menswear, Oasis Dental Care and Iceland.