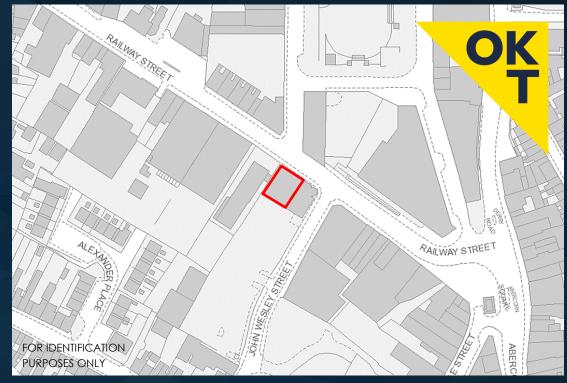

### LOCATION

Strabane is a market town located approximately 15 miles south of Derry city and 85 miles west of Belfast.

The subject property occupies a prominent position with frontage onto both Railway Road and John Wesley Street.