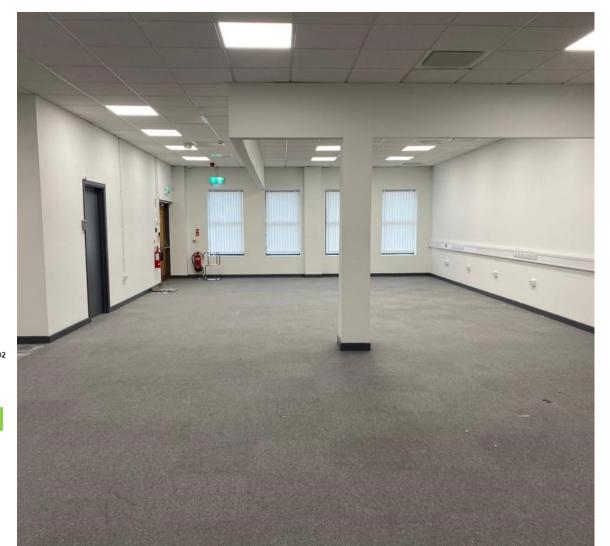

### DESCRIPTION

The subject provides first floor office accommodation within a modern building and benefits from two entrances. The offices are finished to a high standard to include private office and board room.

The office accommodation is DDA compliant.

Car parking is available in the adjacent John Wesley Street Car park and neighbouring occupiers include Mark James Menswear, Oasis Dental Care and Iceland.