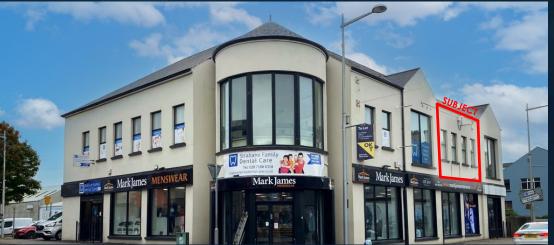

# 16-20 Railway Street, Strabane, Co Tyrone BT82 8EH

Fully fitted first floor office accommodation extending to c. 169 sq m (1,816 sq ft)

### LOCATION

Strabane is a market town located approximately 15 miles south of Derry city and 85 miles west of Belfast.

The subject property occupies a prominent position with frontage onto both Railway Road and John Wesley Street.