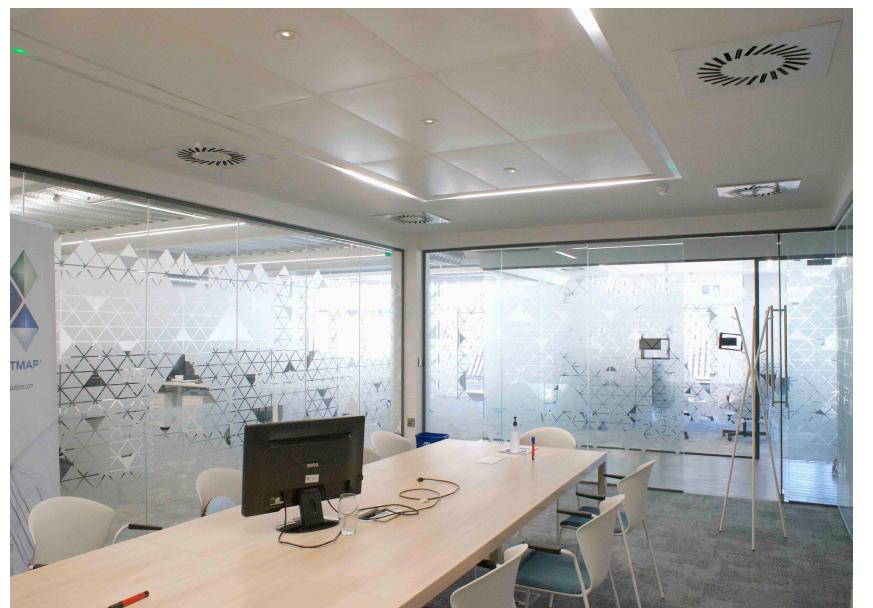

#### DESCRIPTION

This fantastic fully air conditioned office suite has been fitted to a very high standard and in a contemporary style where ceilings and services have been exposed.

- Exposed ceilings and services
- LED strip lighting
- Raised access floors
- power distribution
- carpet finish
- Air conditioning
- WCs
- Door entry controls
- kitchen area

## Superb 2nd Floor Office

25 Talbot Street, Belfast

c. 4100 sq.ft

ciaran@hughescommercial.co.uk

028 9091 8257