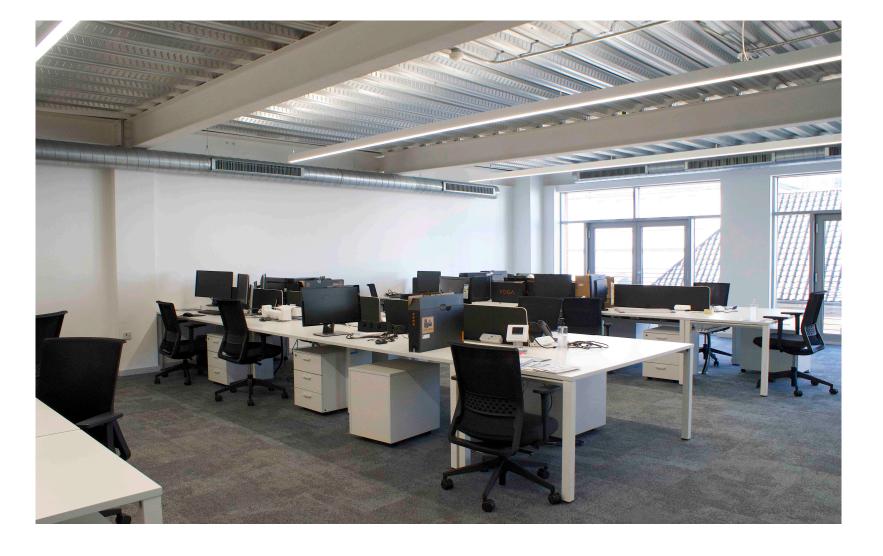

#### DESCRIPTION

This fantastic fully air conditioned office suite has been fitted to a very high standard and in a contemporary style where ceilings and services have been exposed.

- Exposed ceilings and services
- LED strip lighting
- Raised access floors
- power distribution
- carpet finish
- Air conditioning
- WCs
- Door entry controls
- kitchen area

## Superb 2nd Floor Office

25 Talbot Street, Belfast

c. 4100 sq.ft

ciaran@hughescommercial.co.uk

028 9091 8257

### Accommodation

Net internal area

381 sq.m (4100 sq.ft)