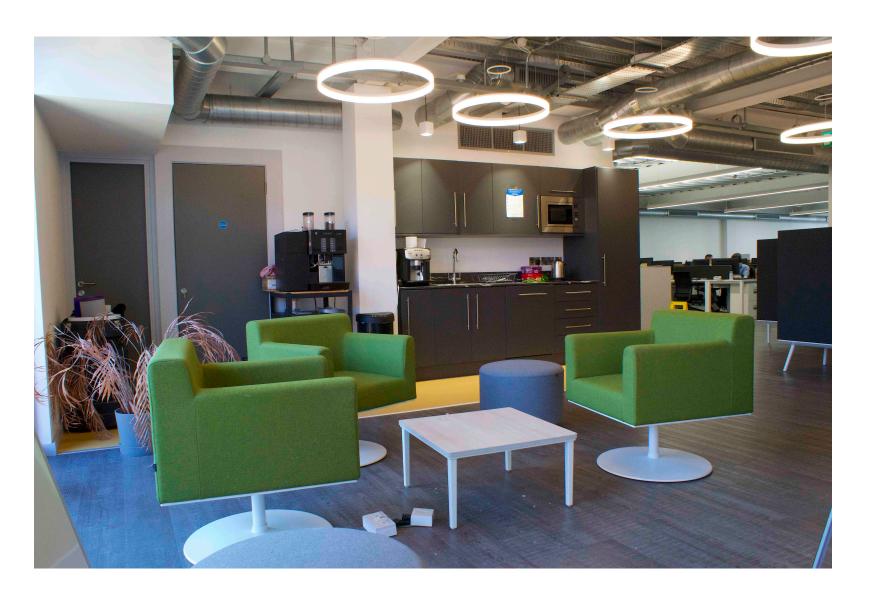

#### DESCRIPTION

This fantastic fully air conditioned office suite has been fitted to a very high standard and in a contemporary style where ceilings and services have been exposed.

- Exposed ceilings and services
- LED strip lighting
- Raised access floors
- power distribution
- carpet finish
- Air conditioning
- WCs
- Door entry controls
- kitchen area

## Superb 2nd Floor Office

25 Talbot Street, Belfast

c. 4100 sq.ft

ciaran@hughescommercial.co.uk

028 9091 8257

### Accommodation

Net internal area

381 sq.m (4100 sq.ft)