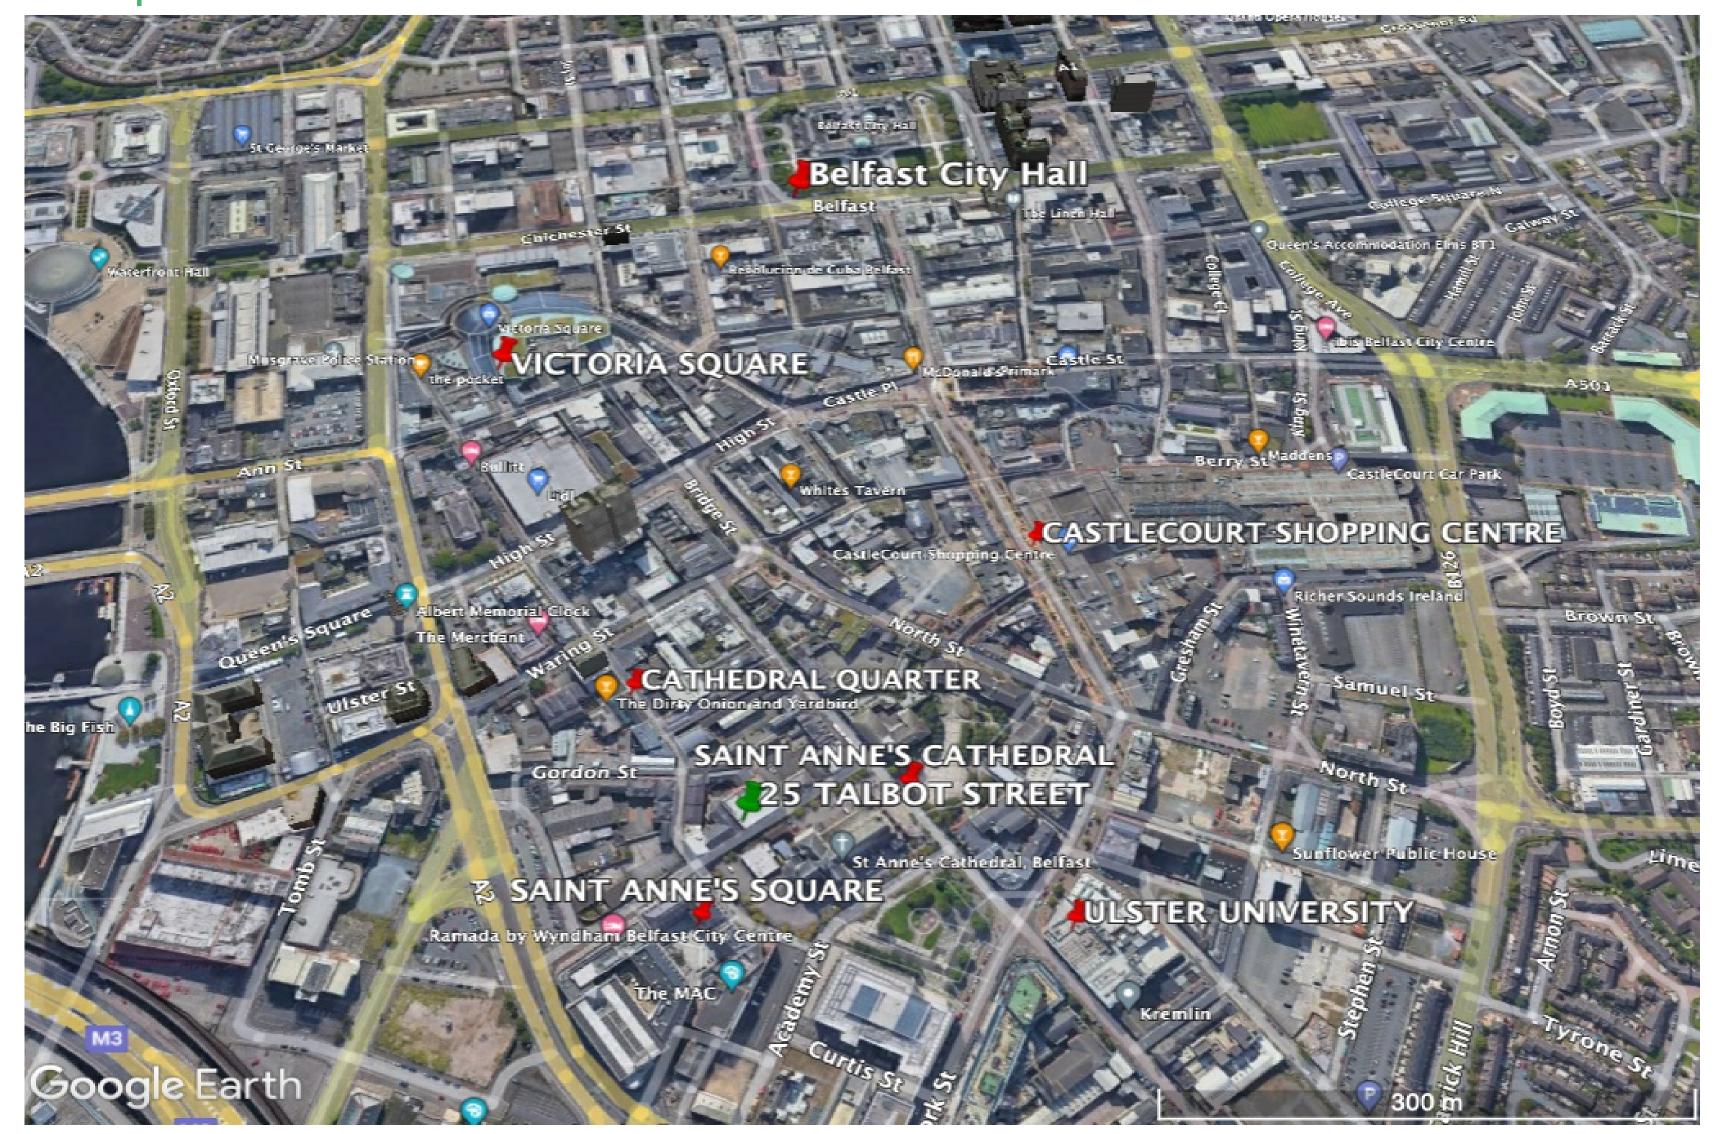

- power distribution
- carpet finish
- Air conditioning
- WCs
- Door entry controls
- kitchen area





## Superb 2nd Floor Office

25 Talbot Street, Belfast

c. 4100 sq.ft



ciaran@hughescommercial.co.uk

028 9091 8257





### Accommodation

Net internal area

381 sq.m (4100 sq.ft)

## Service 6[TeZX

Each occupier shall pay a proportionate amount in relation to the upkeep of common areas, maintenance of the exterior and all other costs deemed necessary in the interests of good estate management

#### Rent

On application. All charges subject to VAT

#### Term

By negotiation

#### NAV

£45,100

### **EPC**

Available upon request





## TO LET

## Superb 2nd Floor Office

25 Talbot Street, Belfast

c. 4100 sq.ft

ciaran@hughescommercial.co.uk

028 9091 8257





## **Location map**



## TO LET

## Superb 2nd Floor Office

25 Talbot Street Belfast

c. 4100 sq.ft

ciaran@hughescommercial.co.uk

028 9091 8257





## Ciaran Hughes

E: ciaran@hughescommercial.co.uk

M: 07712 894249

All details are provided in good faith, but Hughes Commercial for themselves, joint agents and vendors/lessors of the property for whom they act give notice that 1. The particulars do not constitute, in whole or part, any offer of a contract or part thereof and Hughes Commercial has no authority to make or enter into any such offer or contract. 2. All statements contained in these particulars are made without acceptance of any liability in negligence or otherwise by Hughes Commercial, for themselves or for the vendors/lessors. 3. None of the statements contained in these particulars is to be