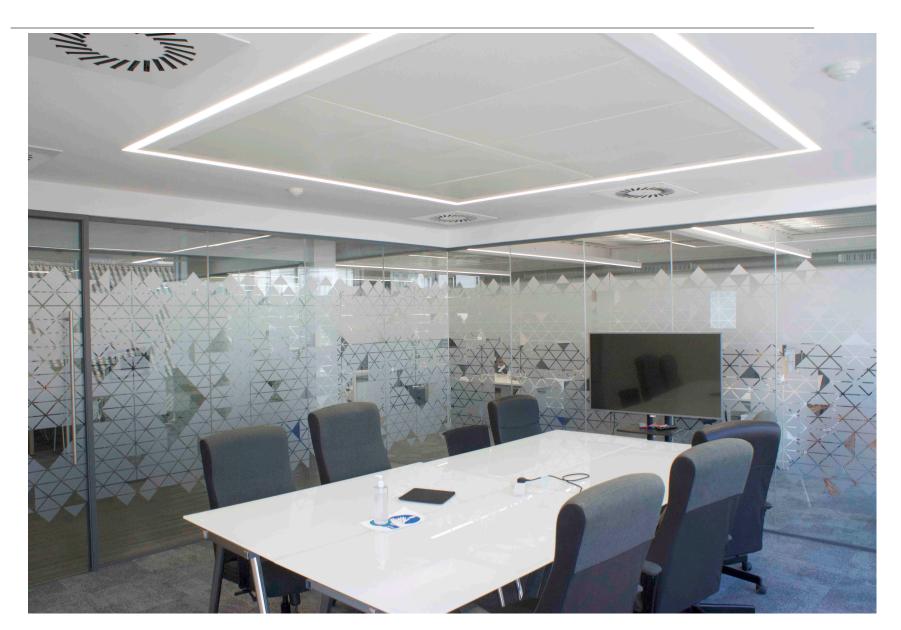

#### DESCRIPTION

This fantastic fully air conditioned office suite has been fitted to a very high standard and in a contemporary style where ceilings and services have been exposed.

- Exposed ceilings and services
- LED strip lighting
- Raised access floors
- power distribution
- carpet finish
- Air conditioning
- WCs
- Door entry controls
- kitchen area

## Superb 2nd Floor Office

25 Talbot Street, Belfast

c. 4100 sq.ft

ciaran@hughescommercial.co.uk

028 9091 8257

### Accommodation

Net internal area

381 sq.m (4100 sq.ft)